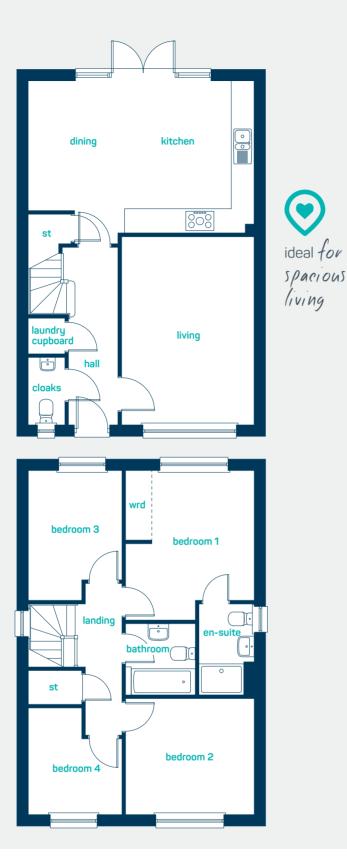

### ground floor

kitchen/dining laundry cupboard 3'2" x 2 '11" cloaks living room

19'7" x 13'2" 5'10" × 3'2" 16'4" x 11'5"

5.97m x 4.01m kitchen/dining laundry cupboard 0.96m x 0.90m cloaks 1.78m x 0.96m 4.97m x 3.48m living room

#### first floor

| bedroom 1 | 13'0" × 11'2" |
|-----------|---------------|
| en-suite  | 8'0" × 4'9"   |
| bedroom 2 | 11'2" × 10'0" |
| bedroom 3 | 11'2" × 8'1"  |
| bedroom 4 | 9'2" × 8'0"   |
| bathroom  | 6'3" × 6'1"   |
| bedroom 1 | 3.96m x 3.40m |
| en-suite  | 2.43m x 1.45m |
| bedroom 2 | 3.40m x 3.05m |
| bedroom 3 | 3.41m x 2.47m |
| bedroom 4 | 2.80m x 2.45m |
| bathroom  | 1.90m x 1.86m |