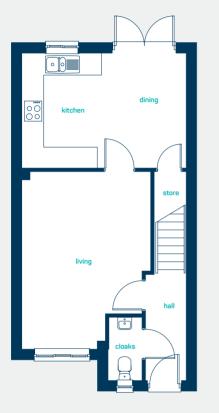

### **the bretton** 3 bed semi detached

A 3 bedroom semi-detached home. <u>Perfect</u> as a family starter home or for first-time buyers. Key features include an open plan kitchen/diner and master bedroom with en-suite. got questions? call... 03300 244 944

www.anwylhomes.co.uk

| kitchen/dining | 15'4" x 10'9" |
|----------------|---------------|
| living room    | 16'8" x 12'0" |
| cloaks         | 5'11" x 3'1"  |
| kitchen/dining | 4.67m x 3.28m |
| living room    | 5.08m x 3.66m |
| cloaks         | 1.79m x 0.95m |