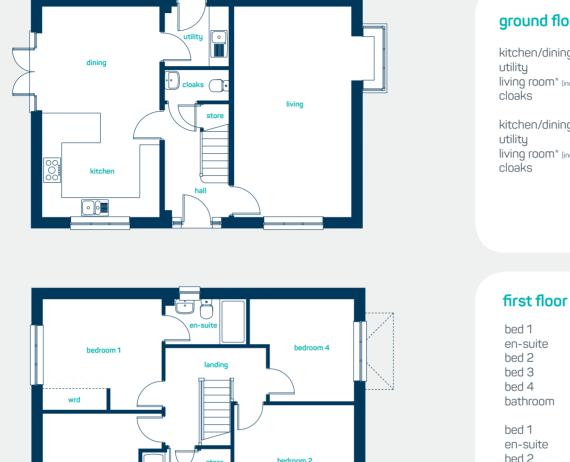

### ground floor

kitchen/dining laundry cupboard 3'2" x 2 '11" cloaks living room

19'7" x 13'2" 5'10" × 3'2" 16'4" x 11'5"

5.97m x 4.01m kitchen/dining laundry cupboard 0.96m x 0.90m cloaks 1.78m x 0.96m 4.97m x 3.48m living room

#### first floor

| bedroom 1 | 13'0" x 11'2" |
|-----------|---------------|
| en-suite  | 8'0" x 4'9"   |
| bedroom 2 | 11'2" x 10'0" |
| bedroom 3 | 11'2" x 8'1"  |
| bedroom 4 | 9'2" x 8'0"   |
| bathroom  | 6'3" x 6'1"   |
| bedroom 1 | 3.96m x 3.40m |
| en-suite  | 2.43m x 1.45m |
| bedroom 2 | 3.40m x 3.05m |
| bedroom 3 | 3.41m x 2.47m |
| bedroom 4 | 2.80m x 2.45m |
| bathroom  | 1.90m x 1.86m |