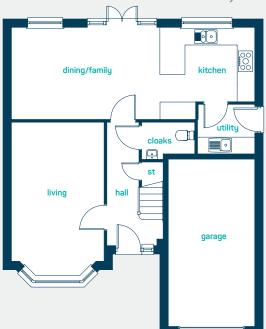

### ground floor

kitchen/dining laundry cupboard 3'2" x 2 '11" cloaks living room

19'7" x 13'2" 5'10" × 3'2" 16'4" x 11'5"

5.97m x 4.01m kitchen/dining laundry cupboard 0.96m x 0.90m cloaks 1.78m x 0.96m 4.97m x 3.48m living room

#### first floor

| bedroom 1 | 13'0" x 11'2" |
|-----------|---------------|
| en-suite  | 8'0" x 4'9"   |
| bedroom 2 | 11'2" x 10'0" |
| bedroom 3 | 11'2" x 8'1"  |
| bedroom 4 | 9'2" x 8'0"   |
| bathroom  | 6'3" x 6'1"   |
| bedroom 1 | 3.96m x 3.40m |
| en-suite  | 2.43m x 1.45m |
| bedroom 2 | 3.40m x 3.05m |
| bedroom 3 | 3.41m x 2.47m |
| bedroom 4 | 2.80m x 2.45m |
| bathroom  | 1.90m x 1.86m |