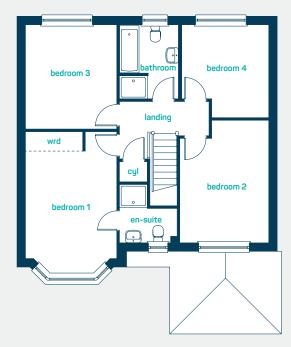

#### first floor

| bedroom 1 | 12'10" x 8'4" |
|-----------|---------------|
| en-suite  | 8'4" x 5'6"   |
| bedroom 2 | 11'0" x 8'4"  |
| bedroom 3 | 7'7" x 6'8"   |
| bathroom  | 7'2" x 6'8"   |
| bedroom 1 | 3.91m x 2.53m |
| en-suite  | 2.53m x 1.67m |
| bedroom 2 | 3.35m x 2.53m |
| bedroom 3 | 2.30m x 2.04m |
| bathroom  | 2.18m x 2.02m |