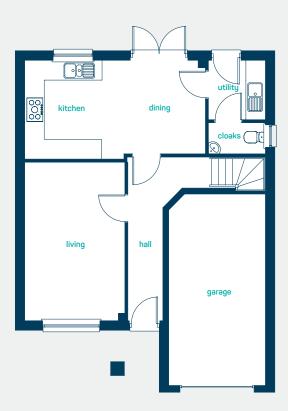

### ground floor

kitchen/dining laundry cupboard 3'2" x 2 '11" cloaks living room

19'7" x 13'2" 5'10" × 3'2" 16'4" x 11'5"

5.97m x 4.01m kitchen/dining laundry cupboard 0.96m x 0.90m cloaks 1.78m x 0.96m 4.97m x 3.48m living room