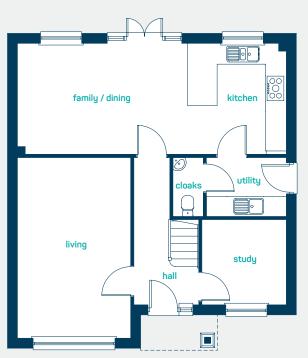

### ground floor

kitchen/dining laundry cupboard 3'2" x 2 '11" cloaks living room

19'7" x 13'2" 5'10" × 3'2" 16'4" x 11'5"

5.97m x 4.01m kitchen/dining laundry cupboard 0.96m x 0.90m cloaks 1.78m x 0.96m 4.97m x 3.48m living room