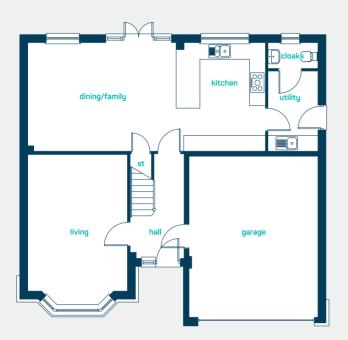

#### ground floor

| kitchen/dining/<br>family<br>utility<br>living room<br>cloaks | 28'6" × 10'8"<br>6'1" × 5'10"<br>18'0" ×10'9"<br>6'8" × 4'3"     |
|---------------------------------------------------------------|------------------------------------------------------------------|
| kitchen/dining/<br>family<br>utility<br>living room<br>cloaks | 8.67m x 3.25m<br>1.85m x 1.76m<br>5.48m x 3.27m<br>2.03m x 1.31m |

#### ground floor

| kitchen/dining/<br>family<br>utility<br>living room<br>cloaks | 29′5″ x 13′5″<br>9′11″ x 6′1″<br>18′7″ x 12′3″<br>6′1″ x 3′2″    |
|---------------------------------------------------------------|------------------------------------------------------------------|
| kitchen/dining/<br>family<br>utility<br>living room<br>cloaks | 8.97m x 4.08m<br>3.03m x 1.87m<br>5.67m x 3.72m<br>1.87m x 0.95m |