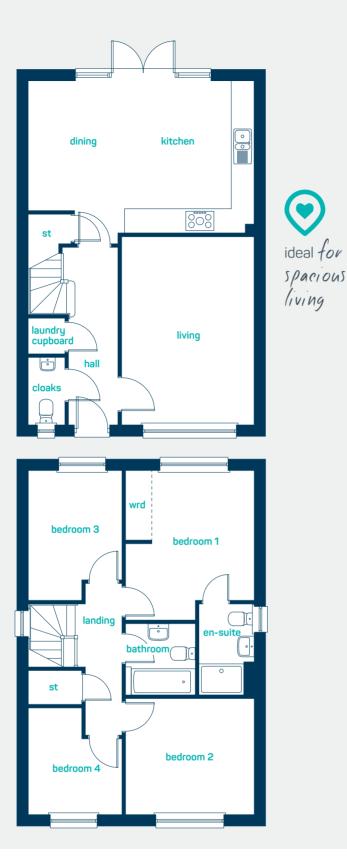

### the lymm 4 bed detached with garage

A <u>spacious</u> 4-bedroom detached home. The Lymm is thoughtfully designed to make the most of the space available, providing a wellplanned open plan living space and a separate lounge in which to relax. Boasting 4 generously sized bedrooms, integral garage, lovely high ceilings and a roofed porch the lymm is designed for today's family.

www.anwylhomes.co.uk

got questions? call... 03300 244 944

| 18'11" x 10'1"<br>6'1" x 5'11"<br>16'3" x10'5"<br>5'11" x 3'2"   |
|------------------------------------------------------------------|
| 5.76m x 3.07m<br>1.85m x 1.80m<br>4.96m x 3.18m<br>1.80m x 0.96m |
|                                                                  |

#### first floor

| bedroom 1 | 13'4" x 12'2"  |
|-----------|----------------|
| en-suite  | 7'3" x 5'5"    |
| bedroom 2 | 13'2"" x 12'2" |
| bedroom 3 | 9'10" x 9'1"   |
| bedroom 4 | 9'9" x 8'4"    |
| bathroom  | 9'9" x 6'0"    |
| bedroom 1 | 4.06m x 3.71m  |
| en-suite  | 2.20m x 1.65m  |
| bedroom 2 | 4.02m x 3.71m  |
| bedroom 3 | 3.00m x 2.76m  |
| bedroom 4 | 2.96m x 2.53m  |
| bathroom  | 2.96m x 1.82m  |