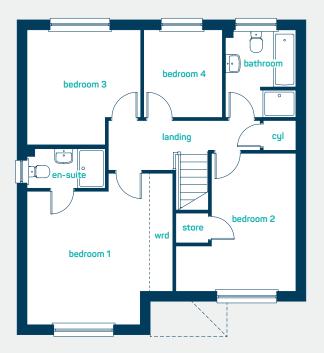

#### first floor

| bedroom 1 | 13'0" x 11'2" |
|-----------|---------------|
| en-suite  | 8'0" x 4'9"   |
| bedroom 2 | 11'2" x 10'0" |
| bedroom 3 | 11'2" x 8'1"  |
| bedroom 4 | 9'2" x 8'0"   |
| bathroom  | 6'3" x 6'1"   |
| bedroom 1 | 3.96m x 3.40m |
| en-suite  | 2.43m x 1.45m |
| bedroom 2 | 3.40m x 3.05m |
| bedroom 3 | 3.41m x 2.47m |
| bedroom 4 | 2.80m x 2.45m |
| bathroom  | 1.90m x 1.86m |

#### first floor

| bedroom 1 | 13'4" x 12'2"  |
|-----------|----------------|
| en-suite  | 7'3" x 5'5"    |
| bedroom 2 | 13'2"" x 12'2" |
| bedroom 3 | 9'10" x 9'1"   |
| bedroom 4 | 9'9" x 8'4"    |
| bathroom  | 9'9" x 6'0"    |
| bedroom 1 | 4.06m x 3.71m  |
| en-suite  | 2.20m x 1.65m  |
| bedroom 2 | 4.02m x 3.71m  |
| bedroom 3 | 3.00m x 2.76m  |
| bedroom 4 | 2.96m x 2.53m  |
| bathroom  | 2.96m x 1.82m  |

#### first floor

| bedroom 1 | 16'9" × 10'8"  |
|-----------|----------------|
| en-suite  | 6'9" × 6'9"    |
| bedroom 2 | 14'4"" × 10'5" |
| bedroom 3 | 12'2" × 10'8"  |
| bedroom 4 | 10'10" × 10'2" |
| bathroom  | 8'6" × 6'11"   |
| bedroom 1 | 5.09m x 3.25m  |
| en-suite  | 2.07m x 2.07m  |
| bedroom 2 | 4.37m x 3.16m  |
| bedroom 3 | 3.72m x 3.25m  |
| bedroom 4 | 3.31m x 3.09m  |
| bathroom  | 2.60m x 2.11m  |

#### first floor

| bedroom 1 | 16'7" × 11'0" |
|-----------|---------------|
| en-suite  | 7'4" × 6'9"   |
| bedroom 2 | 14'6" × 10'5" |
| bedroom 3 | 13'4" × 11'0" |
| bedroom 4 | 12'2" × 10'1" |
| bathroom  | 8'8" × 7'0"   |
| bedroom 1 | 5.06m x 3.36m |
| en-suite  | 2.22m x 2.07m |
| bedroom 2 | 4.42m x 3.16m |
| bedroom 3 | 4.06m x 3.36m |
| bedroom 4 | 3.70m x 3.07m |
| bathroom  | 2.63m x 2.14m |

#### first floor

| bedroom 1 | 15'0" x 14'5"  |
|-----------|----------------|
| en-suite  | 7'9" x 3'11"   |
| bedroom 2 | 13'8" x 11'10" |
| bedroom 3 | 11'4" x 11'3"  |
| bedroom 4 | 8'8" x 7'10"   |
| bathroom  | 8'8" x 6'11"   |
| bedroom 1 | 4.57m x 4.40m  |
| en-suite  | 2.35m x 1.20m  |
| bedroom 2 | 4.16m x 3.62m  |
| bedroom 3 | 3.46m x 3.42m  |
| bedroom 4 | 2.63m x 2.38m  |
| bathroom  | 2.63m x 2.11m  |

#### first floor

| bedroom 1     | 16′2″ × 13′1″  |
|---------------|----------------|
| dressing room | 7′10″ × 6′3″   |
| en-suite 1    | 9′9″ × 5′11″   |
| bedroom 2     | 20'6" x 12'3"  |
| en-suite 2    | 8'0" x 5'3"    |
| bedroom 3     | 13'1" x 10'2"  |
| bedroom 4     | 12'8" x 10'11" |
| bathroom      | 9'1" x 8'1"    |
| bedroom 1     | 4.92m x 3.99m  |
| dressing room | 2.38m x 1.90m  |
| en-suite 1    | 2.96m x 1.80m  |
| bedroom 2     | 6.25m x 3.72m  |
| en-suite 2    | 2.43m x 1.59m  |
| bedroom 3     | 3.99m x 3.10m  |
| bedroom 4     | 3.87m x 3.33m  |
| bathroom      | 2.76m x 2.46m  |