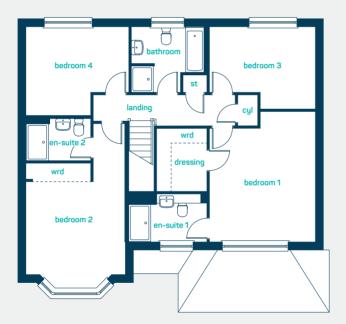

#### first floor

| bedroom 1     | 16′2″ × 13′1″  |
|---------------|----------------|
| dressing room | 7′10″ × 6′3″   |
| en-suite 1    | 9′9″ × 5′11″   |
| bedroom 2     | 20'6" x 12'3"  |
| en-suite 2    | 8'0" x 5'3"    |
| bedroom 3     | 13'1" x 10'2"  |
| bedroom 4     | 12'8" x 10'11" |
| bathroom      | 9'1" x 8'1"    |
| bedroom 1     | 4.92m x 3.99m  |
| dressing room | 2.38m x 1.90m  |
| en-suite 1    | 2.96m x 1.80m  |
| bedroom 2     | 6.25m x 3.72m  |
| en-suite 2    | 2.43m x 1.59m  |
| bedroom 3     | 3.99m x 3.10m  |
| bedroom 4     | 3.87m x 3.33m  |
| bathroom      | 2.76m x 2.46m  |

### **the delamere** 4 bed detached with double garage