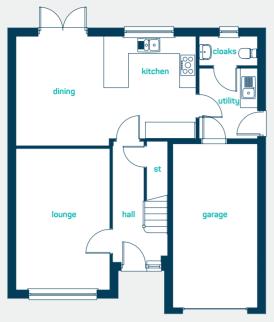

www.anwylhomes.co.uk

| kitchen/dining | 15'4" x 10'9" |
|----------------|---------------|
| living room    | 16'8" x 12'0" |
| cloaks         | 5'11" x 3'1"  |
| kitchen/dining | 4.67m x 3.28m |
| living room    | 5.08m x 3.66m |
| cloaks         | 1.79m x 0.95m |