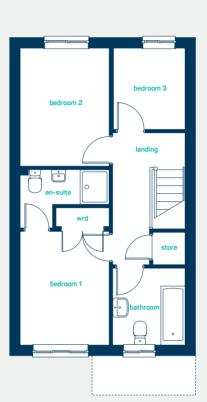

### **the bretton** 3 bed semi detached

A 3 bedroom semi-detached home. <u>Perfect</u> as a family starter home or for first-time buyers. Key features include an open plan kitchen/diner and master bedroom with en-suite. got questions? call... 03300 244 944

#### first floor

| bedroom 1 | 12'10" x 8'4" |
|-----------|---------------|
| en-suite  | 8'4" x 5'6"   |
| bedroom 2 | 11'0" x 8'4"  |
| bedroom 3 | 7'7" x 6'8"   |
| bathroom  | 7'2" x 6'8"   |
| bedroom 1 | 3.91m x 2.53m |
| en-suite  | 2.53m x 1.67m |
| bedroom 2 | 3.35m x 2.53m |
| bedroom 3 | 2.30m x 2.04m |
| bathroom  | 2.18m x 2.02m |