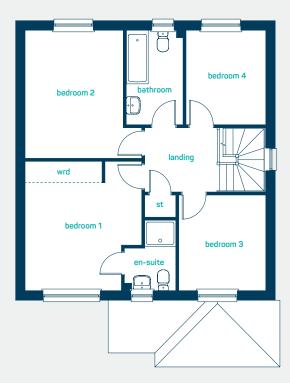

#### first floor

| bedroom 1 | 13'0" x 11'2" |
|-----------|---------------|
| en-suite  | 8'0" x 4'9"   |
| bedroom 2 | 11'2" x 10'0" |
| bedroom 3 | 11'2" x 8'1"  |
| bedroom 4 | 9'2" x 8'0"   |
| bathroom  | 6'3" x 6'1"   |
| bedroom 1 | 3.96m x 3.40m |
| en-suite  | 2.43m x 1.45m |
| bedroom 2 | 3.40m x 3.05m |
| bedroom 3 | 3.41m x 2.47m |
| bedroom 4 | 2.80m x 2.45m |
| bathroom  | 1.90m x 1.86m |