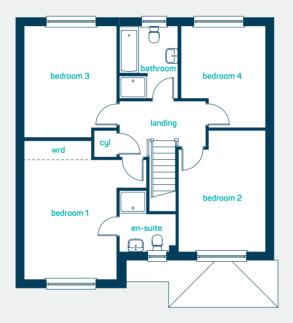

#### first floor

| bedroom 1 | 12'10" x 8'4" |
|-----------|---------------|
| en-suite  | 8'4" x 5'6"   |
| bedroom 2 | 11'0" x 8'4"  |
| bedroom 3 | 7'7" x 6'8"   |
| bathroom  | 7'2" x 6'8"   |
| bedroom 1 | 3.91m x 2.53m |
| en-suite  | 2.53m x 1.67m |
| bedroom 2 | 3.35m x 2.53m |
| bedroom 3 | 2.30m x 2.04m |
| bathroom  | 2.18m x 2.02m |