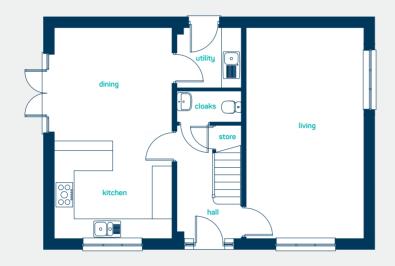

## ground floor

kitchen/dining utility living room cloaks

21'0" x 11'9" 6'5" x 6'1" 21'0" x 11'9" 6'5" x 3'0"

kitchen/dining utility living room cloaks 6.40m x 3.57m 1.95m x 1.85m 6.40m x 3.57m 1.95m x 0.92m