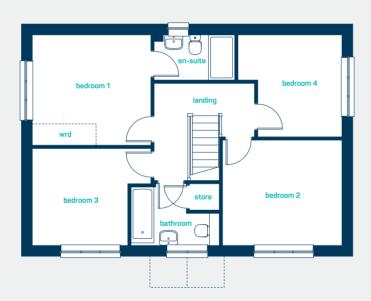

## first floor

bedroom 1 11'9" x 10'11" en-suite 8'0" x 4'7" bedroom 2 11'11" x 10'6" bedroom 3 11'9" x 9'9" bedroom 4 10'4" x 10'2" bathroom 8'11" x 6'3"

bedroom 1 3.58m x 3.33m en-suite 2.44m x 1.40m bedroom 2 3.63m x 3.20m bedroom 3 3.58m x 2.97m bedroom 4 3.16m x 3.10m bathroom 2.71m x 1.90m