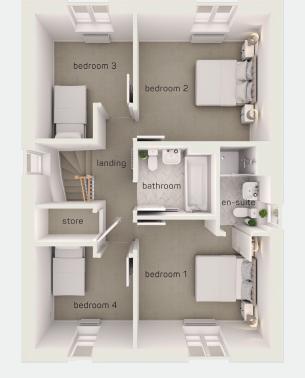

#### first floor

Anwyl thoughtful homes

| bedroom 1 | 11'9" x 11'5" |
|-----------|---------------|
| en-suite  | 7'8" x 4'5"   |
| bedroom 2 | 11'9" x 11'3" |
| bedroom 3 | 11'0" x 8'8"  |
| bedroom 4 | 9'0" x 8'8"   |
| bathroom  | 7'1" x 6'3"   |
| bedroom 1 | 3.59m x 3.47m |
| en-suite  | 2.33m x 1.35m |
| bedroom 2 | 3.59m x 3.44m |
| bedroom 3 | 3.36m x 2.64m |
| bedroom 4 | 2.75m x 2.64m |
| bathroom  | 2.15m x 1.90m |