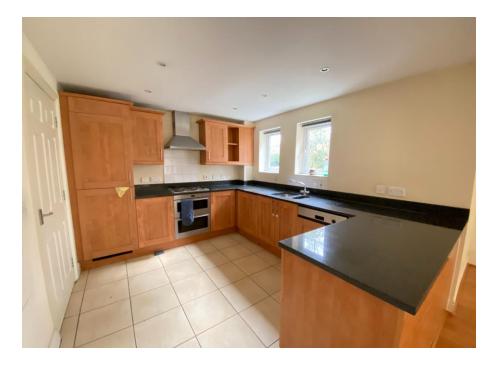

Presenting an exceptional opportunity, this ground floor executive apartment offers a rare blend of contemporary luxury and private outdoor space. Nestled within the highly coveted south side of Woking Town Centre, this two-bedroom, two-bathroom residence boasts its own private garden. Additionally, residents can enjoy the beauty of the communal gardens, enhancing the overall ambiance of the property.

Upon entering through its own front door, the apartment unfolds into a generously proportioned living space highlighted by double glazed French doors, seamlessly connecting the indoors with the outdoors. The well-appointed kitchen, complete with integrated appliances, complements the spacious reception room, offering an ideal setting for both casual gatherings and formal entertaining. The accommodation further comprises two double bedrooms, with the principal bedroom featuring an en-suite shower room and a walk-in dressing room. Outside, a rear garden provides a serene retreat, while allocated parking adds convenience to this modern lifestyle.