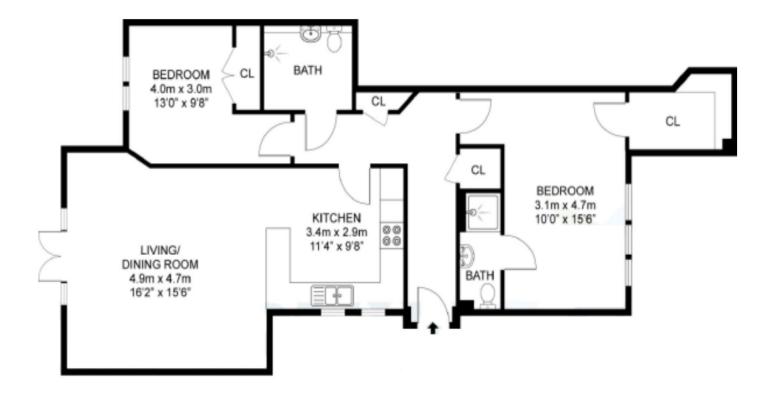

69-71 Commercial Way, Woking Surrey, GU21 6HN T: 01483 770800 E: sales@foundationsofwoking.com www.foundationsofwoking.com

GROSS INTERNAL AREA TOTAL : 863.2 sq ft, 80.2 m<sup>2</sup>

## **Coley Avenue, Woking**

Whilst every attempt has been made to ensure accuracy, all measurements are approximate and not to scale. This floor plan is for illustrative purposes only.