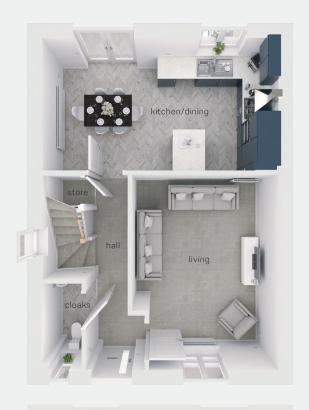

#### ground floor

kitchen/dining 18'11" x 10'7" living room 11'8" x 15'7" cloaks 3'1" x 6'11"

kitchen/dining living room cloaks 5.76m x 3.24m 3.55m x 4.74m 0.95m x 2.11m