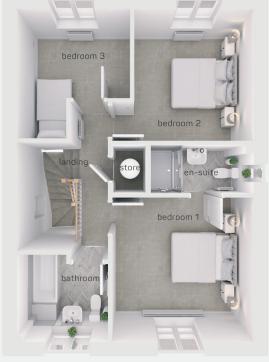

#### first floor

bedroom 2

bedroom 3

bathroom

bedroom 1 11'4" x 11'6" en-suite 8'3" x 3'11" bedroom 2 9'7" x 10'7" bedroom 3 9'1" x 10'4" bathroom 7'3" x 6'11" bedroom 1 3.45m x 3.52m en-suite 2.51m x 1.20m

2.51m x 1.20m 2.91m x 3.22m 2.76m x 3.15m 2.21m x 2.11m