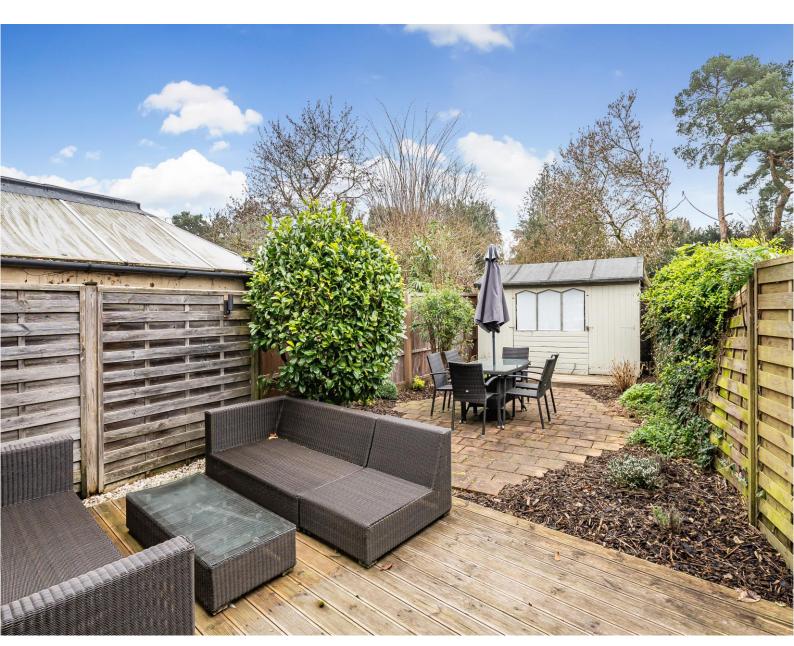

## Winkfield Row, Winkfield, RG42

A beautiful 3 bedroom cottage full of character and recently refurbished with new kitchen and carpets. The property is immaculately presented and located in the heart of Winkfield.

## BRECKENRIDGE LETTINGS

- Character 3 Bedroom Cottage
- Two Reception Rooms
- Brand New Kitchen

- New Carpets
- Private Garden
- Parking

All viewings are strictly by appointment or by e-mail.

Please be advised that any information supplied by the agent is given without any warranty and all negotiations are on a subject to contract basis until a tenancy agreement has been engrossed. Satisfactory references are always required before a tenancy agreement is signed. In addition to the rental and security deposit there is a charge for the tenancy agreement and an Inventory/Check-in procedure.