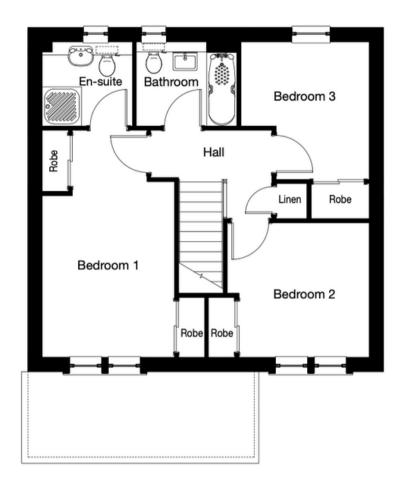

#### THE FIRST FLOOR

ON THE FIRST FLOOR, UPSTAIRS YOU WILL FIND THREE GOOD SIZED BEDROOMS WITH INTEGRATED WARDROBES AND A FAMILY BATHROOM. THE MASTER BEDROOM BOASTS ITS OWN EN-SUITE FOR OPTIMAL PRIVACY. THERE IS A CONTEMPORARY FAMILY BATHROOM ALSO ON THIS LEVEL WHICH SERVES THE THREE REMAINING BEDROOMS.

### **FIRST FLOOR**

# **FIRST FLOOR**

| Bedroom 1 | 3.04 x 5.20m | 10'0" x 17'1" |
|-----------|--------------|---------------|
| Ensuite   | 2.07 x 1.93m | 6'9" x 6'4"   |
| Bedroom 2 | 3.26 x 3.08m | 10'8" x 10'1" |
| Bedroom 3 | 2.94 x 3.15m | 9'8" x 10'4"  |
| Bathroom  | 2.31 x 1.93m | 7'7" x 6'4"   |