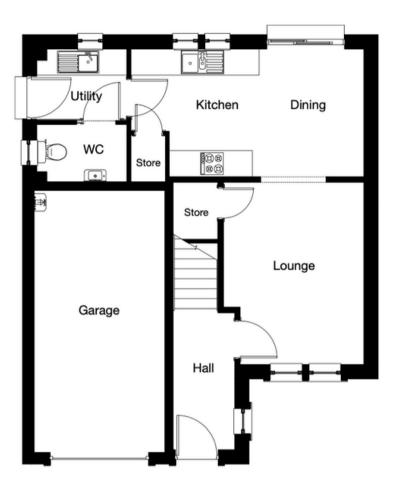

## **GROUND FLOOR**

# **GROUND FLOOR**

| Lounge           | 3.22 x 4.17m | 10'7" x 13'8" |
|------------------|--------------|---------------|
| Kitchen / Dining | 5.34 x 2.93m | 17'6" x 9'7"  |
| Utility          | 2.07 x 1.64m | 6'9" x 5'4"   |
| WC               | 2.07 x 1.32m | 6'9" x 4'4"   |
| Garage           | 3.00 x 6.00m | 9'10" x 19'8" |