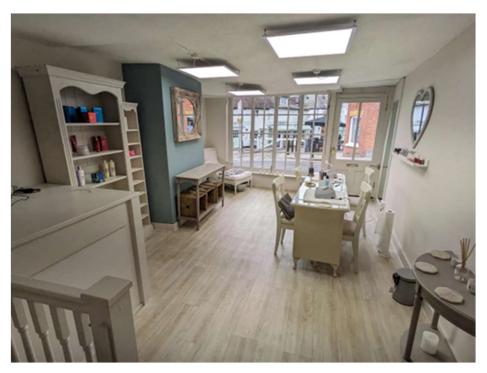

# DESCRIPTION

Based over the ground floor and basement, 12 Castle Street benefits from wood-panelled windows and frontage typical of neighbouring units along this retail terrace. The current tenant has kept the unit in good decoration and condition throughout, opting for vinyl flooring, painted walls and a mixture of LED and strip lighting as well as electric heaters.

# Ground Floor

Front