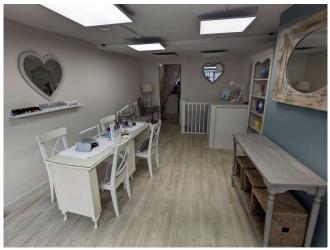

# DESCRIPTION

Based over the ground floor and basement, 12 Castle Street benefits from wood-panelled windows and frontage typical of neighbouring units along this retail terrace. The current tenant has kept the unit in good decoration and condition throughout, opting for vinyl flooring, painted walls and a mixture of LED and strip lighting as well as electric heaters.

# Ground Floor

Front