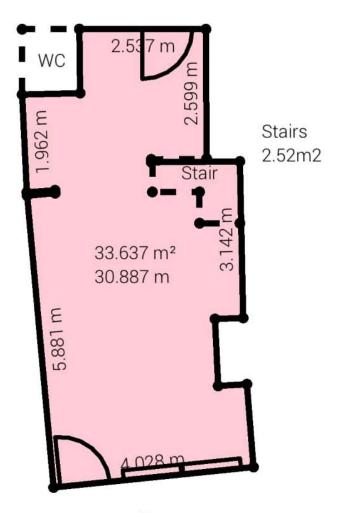

# ACCOMMODATION

| AVAILABLE    | SQ FT  | SQ M  |
|--------------|--------|-------|
| Ground Floor | 368.02 | 34.19 |
| Basement     | 145.3  | 135   |

# Plans Ground Floor, 12 Castle Street, Guildford (For illustrative purposes only – not to scale)

# Ground Floor

Front