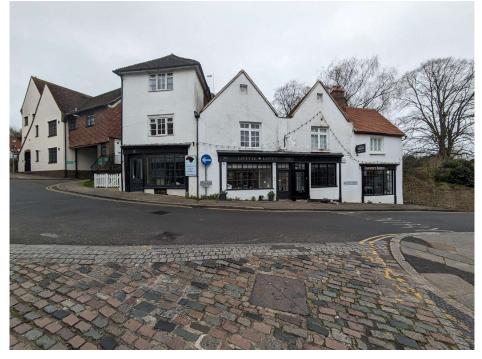

## LOCATION

The town of Guildford is situated in the heart of Surrey, accessed from frequent national rail services from London, as well as the A3 motorway linking the capital to Portsmouth on the South Coast. Centered around the historic Guildford Castle, Castle Street is situated just off the main High Street, forming a rich tapestry of Grade-II listed buildings, gardens, cobbled streets and stone walls serving a mixture of local leisure, restaurants and retail units forming an attractive side street.

# DESCRIPTION

Based over the ground floor and basement, 12 Castle Street benefits from wood-panelled windows and frontage typical of neighbouring units along this retail terrace. The current tenant has kept the unit in good decoration and condition throughout, opting for vinyl flooring, painted walls and a mixture of LED and strip lighting as well as electric heaters.