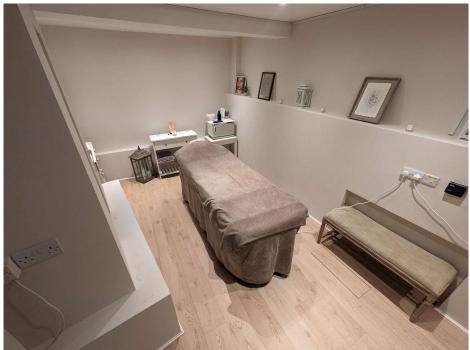

# DESCRIPTION

Based over the ground floor and basement, 12 Castle Street benefits from wood-panelled windows and frontage typical of neighbouring units along this retail terrace. The current tenant has kept the unit in good decoration and condition throughout, opting for vinyl flooring, painted walls and a mixture of LED and strip lighting as well as electric heaters.

# ACCOMMODATION

| AVAILABLE    | SQ FT  | SQ M  |
|--------------|--------|-------|
| Ground Floor | 368.02 | 34.19 |
| Basement     | 145.3  | 135   |