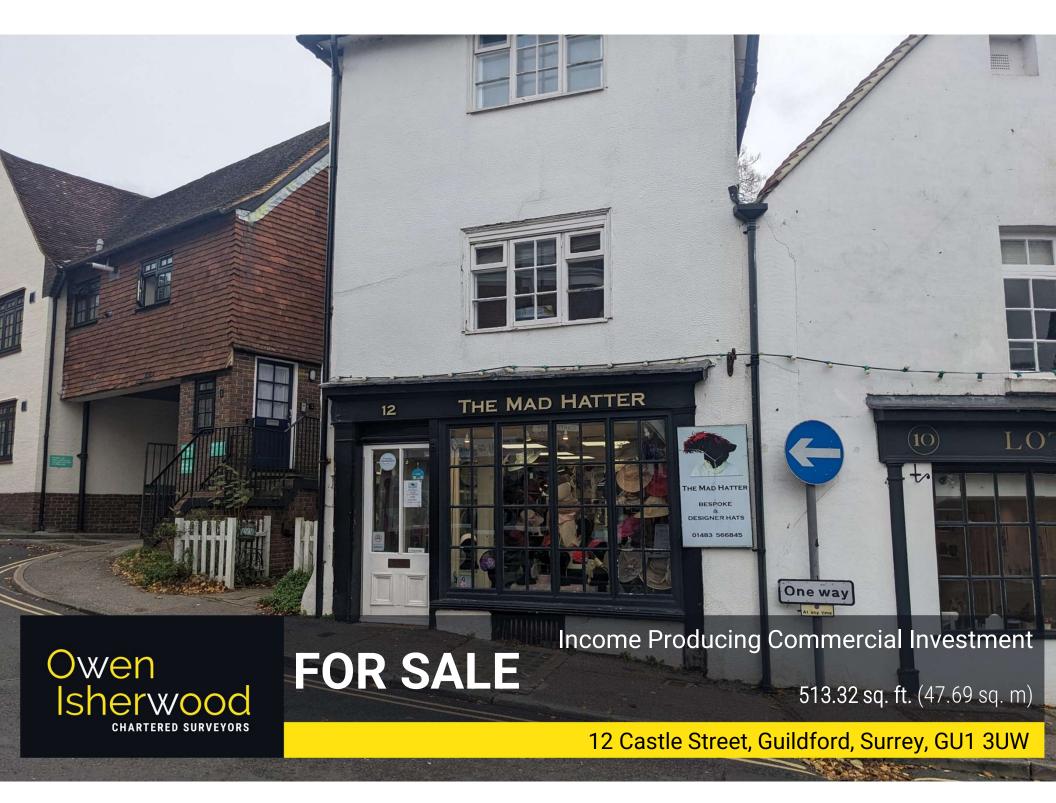

## LOCATION

The town of Guildford is situated in the heart of Surrey, accessed from frequent national rail services from London, as well as the A3 motorway linking the capital to Portsmouth on the South Coast. Centered around the historic Guildford Castle, Castle Street is situated just off the main High Street, forming a rich tapestry of Grade-II listed buildings, gardens, cobbled streets and stone walls serving a mixture of local leisure, restaurants and retail units forming an attractive side street.

# DESCRIPTION

Based over the ground floor and basement, 12 Castle Street benefits from wood-panelled windows and frontage typical of neighbouring units along this retail terrace. The current tenant has kept the unit in good decoration and condition throughout, opting for vinyl flooring, painted walls and a mixture of LED and strip lighting as well as electric heaters.

# **PRICE**

£350,000