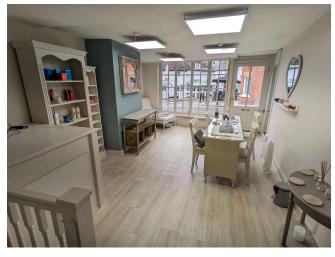

# DESCRIPTION

Based over the ground floor and basement, 12 Castle Street benefits from wood-panelled windows and frontage typical of neighbouring units along this retail terrace. The current tenant has kept the unit in good decoration and condition throughout, opting for vinyl flooring, painted walls and a mixture of LED and strip lighting as well as electric heaters.

# Ground Floor

Front