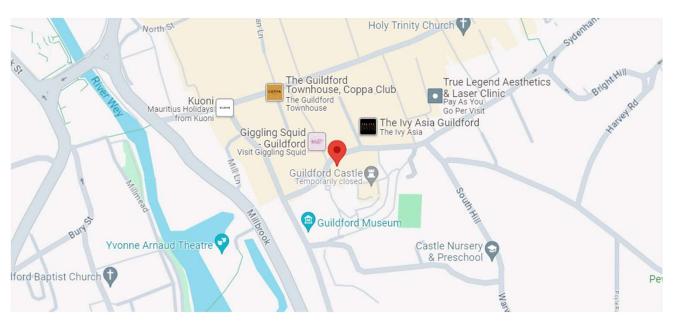

## LOCATION

The town of Guildford is situated in the heart of Surrey, accessed from frequent national rail services from London, as well as the A3 motorway linking the capital to Portsmouth on the South Coast. Centered around the historic Guildford Castle, Castle Street is situated just off the main High Street, forming a rich tapestry of Grade-II listed buildings, gardens, cobbled streets and stone walls serving a mixture of local leisure, restaurants and retail units forming an attractive side street.