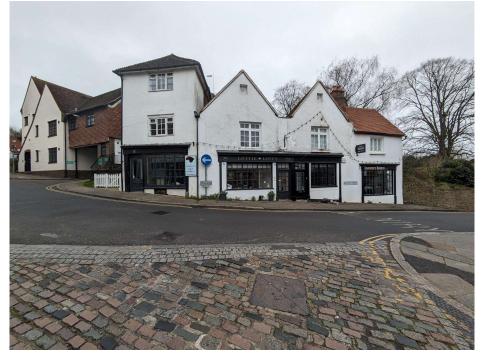

# LOCATION

The town of Guildford is situated in the heart of Surrey, accessed from frequent national rail services from London, as well as the A3 motorway linking the capital to Portsmouth on the South Coast. Centered around the historic Guildford Castle, Castle Street is situated just off the main High Street, forming a rich tapestry of Grade-II listed buildings, gardens, cobbled streets and stone walls serving a mixture of local leisure, restaurants and retail units forming an attractive side street.

# DESCRIPTION

Based over the ground floor and basement, 12 Castle Street benefits from wood-panelled windows and frontage typical of neighbouring units along this retail terrace. The current tenant has kept the unit in good decoration and condition throughout, opting for vinyl flooring, painted walls and a mixture of LED and strip lighting as well as electric heaters.