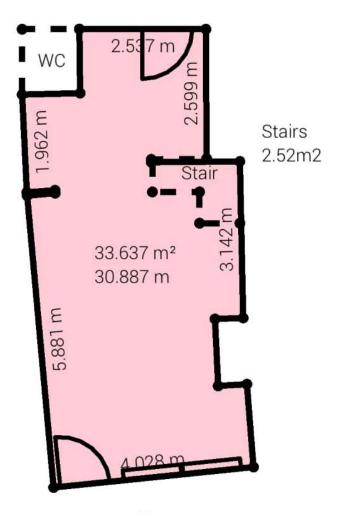

## **ACCOMMODATION**

| AVAILABLE    | SQ FT  | SQ M  |
|--------------|--------|-------|
| Ground Floor | 368.02 | 34.19 |
| Basement     | 145.3  | 135   |

# Plans Ground Floor, 12 Castle Street, Guildford (For illustrative purposes only – not to scale)

# Ground Floor

Front