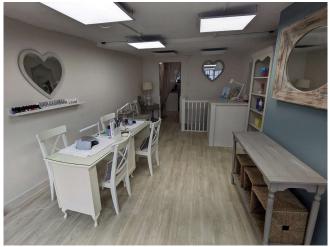

# DESCRIPTION

Based over the ground floor and basement, 12 Castle Street benefits from wood-panelled windows and frontage typical of neighbouring units along this retail terrace. The current tenant has kept the unit in good decoration and condition throughout, opting for vinyl flooring, painted walls and a mixture of LED and strip lighting as well as electric heaters.

# Ground Floor

Front