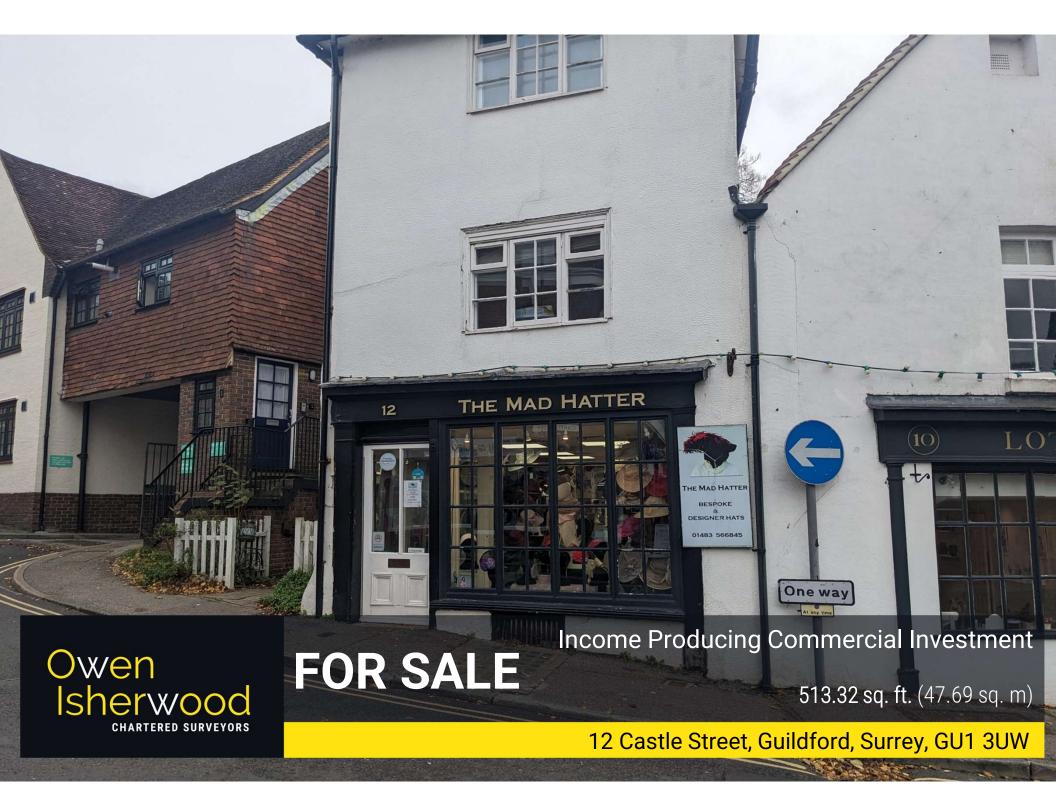

# LOCATION

The town of Guildford is situated in the heart of Surrey, accessed from frequent national rail services from London, as well as the A3 motorway linking the capital to Portsmouth on the South Coast. Centered around the historic Guildford Castle, Castle Street is situated just off the main High Street, forming a rich tapestry of Grade-II listed buildings, gardens, cobbled streets and stone walls serving a mixture of local leisure, restaurants and retail units forming an attractive side street.

# DESCRIPTION

Based over the ground floor and basement, 12 Castle Street benefits from wood-panelled windows and frontage typical of neighbouring units along this retail terrace. The current tenant has kept the unit in good decoration and condition throughout, opting for vinyl flooring, painted walls and a mixture of LED and strip lighting as well as electric heaters.

## **ACCOMMODATION**

| AVAILABLE    | SQ FT  | SQ M  |
|--------------|--------|-------|
| Ground Floor | 368.02 | 34.19 |
| Basement     | 145.3  | 135   |