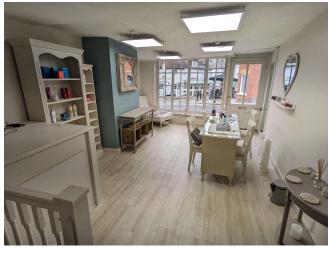

# DESCRIPTION

Based over the ground floor and basement, 12 Castle Street benefits from wood-panelled windows and frontage typical of neighbouring units along this retail terrace. The current tenant has kept the unit in good decoration and condition throughout, opting for vinyl flooring, painted walls and a mixture of LED and strip lighting as well as electric heaters.

# Ground Floor

Front