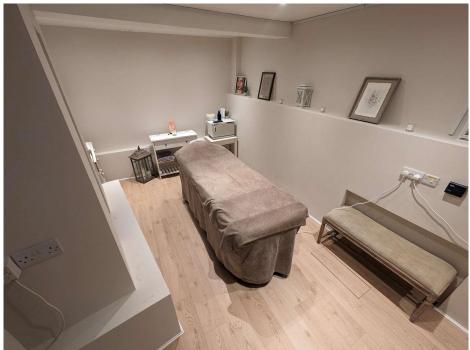

# DESCRIPTION

Based over the ground floor and basement, 12 Castle Street benefits from wood-panelled windows and frontage typical of neighbouring units along this retail terrace. The current tenant has kept the unit in good decoration and condition throughout, opting for vinyl flooring, painted walls and a mixture of LED and strip lighting as well as electric heaters.

## **ACCOMMODATION**

| AVAILABLE    | SQ FT  | SQ M  |
|--------------|--------|-------|
| Ground Floor | 368.02 | 34.19 |
| Basement     | 145.3  | 135   |