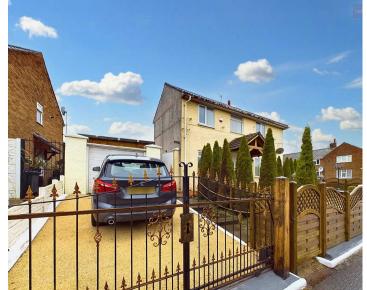

Step outside and be prepared to be wowed by the outdoor space on offer. The east-facing front garden provides the ideal spot for your morning coffee, along with convenient off-road parking. As the day turns to evening, head to the west-facing rear garden where a charming summer house awaits, perfect for unwinding after a long day. With off-road parking at the front of the property, your lifestyle at this cosy abode is both easy and stylish.

## FRONT GARDEN

East facing front garden with off road parking

# OFF STREET

1 Parking Space

Off road parking to the front.