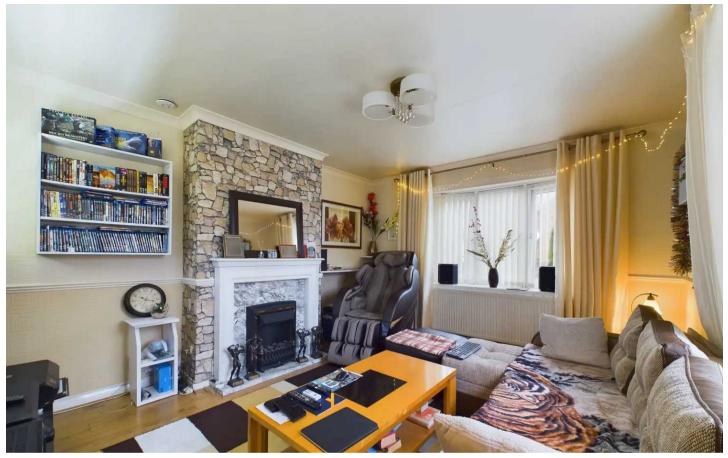

## Lounge

Lounge to the front with 2 windows, one to the side and one to the front. Electric fire and double radiator.