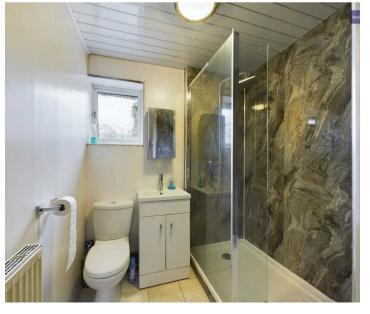

#### Bathroom

6' 4" x 8' 10" (1.94m x 2.68m)

Family bathroom fitted with a 3 piece suite. Walk in shower cubical, vanity sink and low level WC.