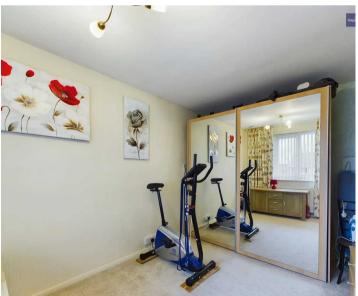

#### Bedroom 2

8' 6" x 11' 10" (2.58m x 3.61m) Second bedroom with cupboard containing combination boiler 3 years old.