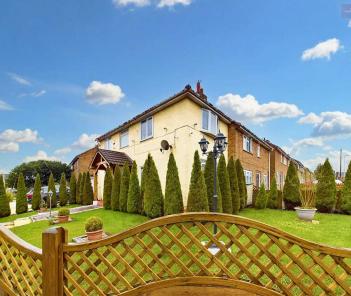

Step outside and be prepared to be wowed by the outdoor space on offer. The east-facing front garden provides the ideal spot for your morning coffee, along with convenient off-road parking. As the day turns to evening, head to the west-facing rear garden where a charming summer house awaits, perfect for unwinding after a long day. With off-road parking at the front of the property, your lifestyle at this cosy abode is both easy and stylish.

## FRONT GARDEN

East facing front garden with off road parking