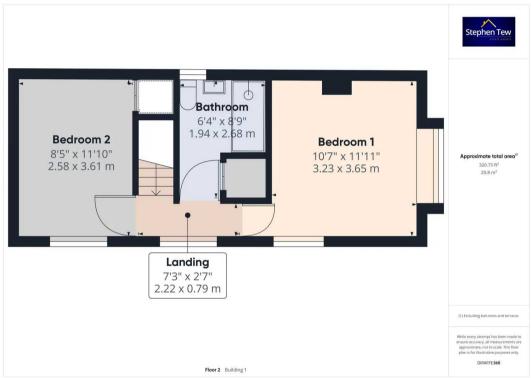

## Landing

7' 3" x 2' 7" (2.22m x 0.79m) Landing leading to bedrooms and bathroom.

### Bedroom 1

10' 7" x 12' 0" (3.23m x 3.65m) Master Bedroom with 2 windows to side and front.

#### Bedroom 2

8' 6" x 11' 10" (2.58m x 3.61m) Second bedroom with cupboard containing combination boiler 3 years old.

#### Bathroom

6' 4" x 8' 10" (1.94m x 2.68m)

Family bathroom fitted with a 3 piece suite. Walk in shower cubical, vanity sink and low level WC.