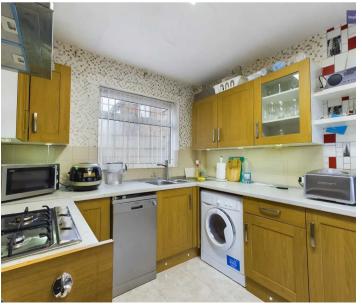

#### Kitchen

8' 5" x 11' 10" (2.56m x 3.60m)

Kitchen with gas hob and gas oven. Free standing appliances. Access to rear garden.