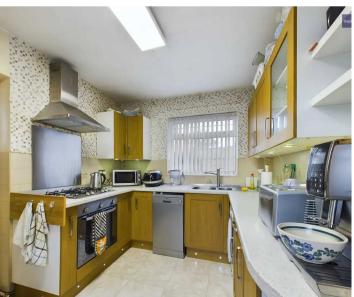

#### Kitchen

8' 5" x 11' 10" (2.56m x 3.60m)

Kitchen with gas hob and gas oven. Free standing appliances. Access to rear garden.