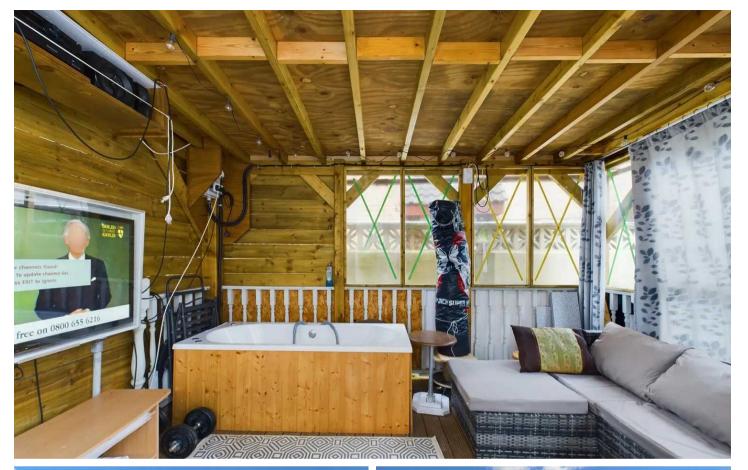

Step outside and be prepared to be wowed by the outdoor space on offer. The east-facing front garden provides the ideal spot for your morning coffee, along with convenient off-road parking. As the day turns to evening, head to the west-facing rear garden where a charming summer house awaits, perfect for unwinding after a long day. With off-road parking at the front of the property, your lifestyle at this cosy abode is both easy and stylish.

## REAR GARDEN

West facing rear garden with summer house