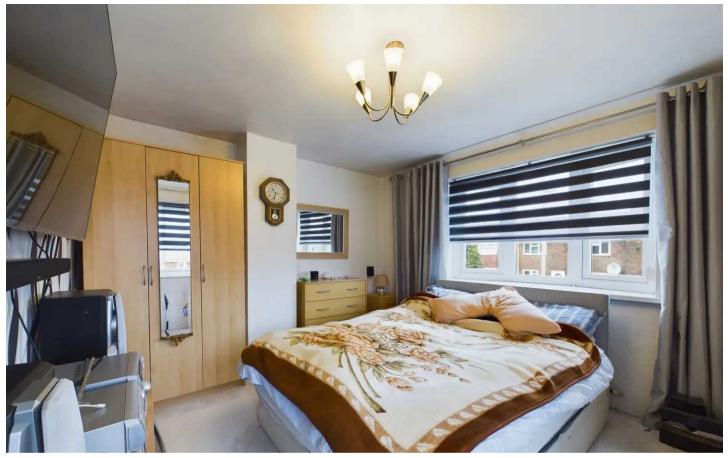

### Bedroom 1

10' 7" x 12' 0" (3.23m x 3.65m) Master Bedroom with 2 windows to side and front.