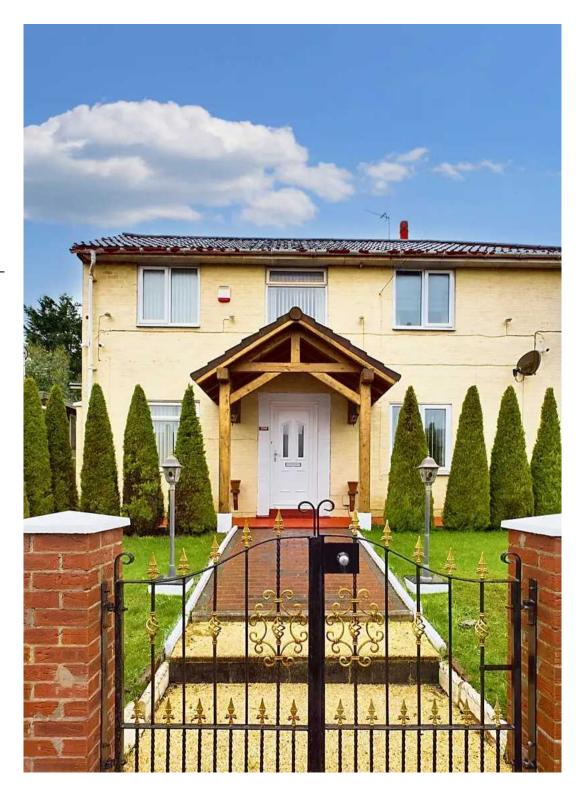

Step outside and be prepared to be wowed by the outdoor space on offer. The east-facing front garden provides the ideal spot for your morning coffee, along with convenient off-road parking. As the day turns to evening, head to the west-facing rear garden where a charming summer house awaits, perfect for unwinding after a long day. With off-road parking at the front of the property, your lifestyle at this cosy abode is both easy and stylish.

## FRONT GARDEN

East facing front garden with off road parking