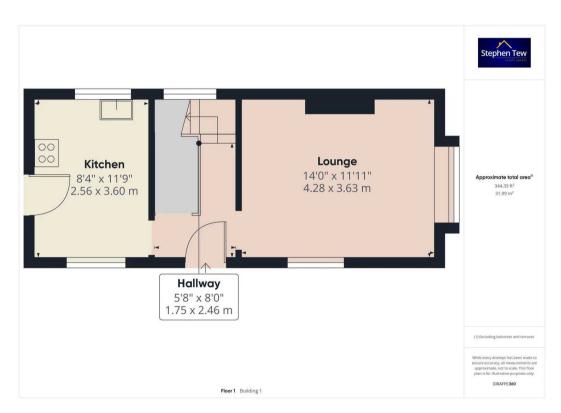

## Entrance hall

5' 9" x 8' 1" (1.75m x 2.46m)

Leading to lounge, kitchen and staircase to first floor landing.

## Lounge

Lounge to the front with 2 windows, one to the side and one to the front. Electric fire and double radiator.

#### Kitchen

8' 5" x 11' 10" (2.56m x 3.60m)

Kitchen with gas hob and gas oven. Free standing appliances. Access to rear garden.