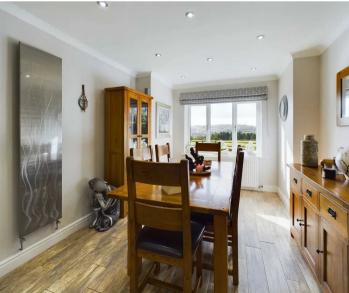

The spacious accommodation comprises an entrance porch, hallway, lounge, kitchen/dining room and ground floor shower room. To the first floor are four bedrooms and bathroom. The property further benefits from UPVC double glazing, a gas central heating system, surrounding gardens, a sweeping embossed driveway leading to the garage (24ft x 12ft) having an electric roller door, a summerhouse with power, lighting and a decked seating area. Early enquiries recommended.