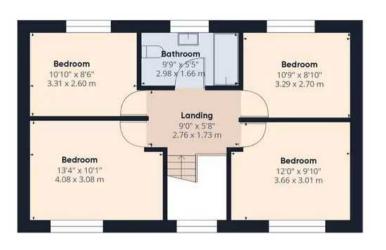

The spacious accommodation comprises an entrance porch, hallway, lounge, kitchen/dining room and ground floor shower room. To the first floor are four bedrooms and bathroom. The property further benefits from UPVC double glazing, a gas central heating system, surrounding gardens, a sweeping embossed driveway leading to the garage (24ft x 12ft) having an electric roller door, a summerhouse with power, lighting and a decked seating area. Early enquiries recommended.

Agents note: Some of the garden photographs were taken during June 2023.

Council Tax band: E

Tenure: Freehold

Energy Efficiency Rating: C

Approximate total area

1420.26 ft<sup>2</sup> 131.95 m<sup>2</sup>

Floor 1 Building 1