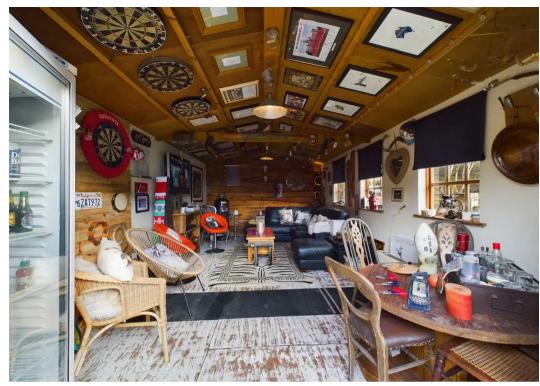

## 2 Pant-y-Fforest

Ebbw Vale, Ebbw Vale

- Detached Property
- Lounge
- Kitchen/Dining Room
- Shower Room
- Bathroom
- Four Bedrooms
- Gardens
- Driveway
- Summerhouse

\*\*Rare Opportunity\*\* A beautifully presented detached property which was designed and built by the current owners, being located on the sought after development of Pant-Y-Fforest boasting woodland to the rear and open fields to the front.

The spacious accommodation comprises an entrance porch, hallway, lounge, kitchen/dining room and ground floor shower room. To the first floor are four bedrooms and bathroom. The property further benefits from UPVC double glazing, a gas central heating system, surrounding gardens, a sweeping embossed driveway leading to the garage (24ft x 12ft) having an electric roller door, a summerhouse with power, lighting and a decked seating area. Early enquiries recommended.