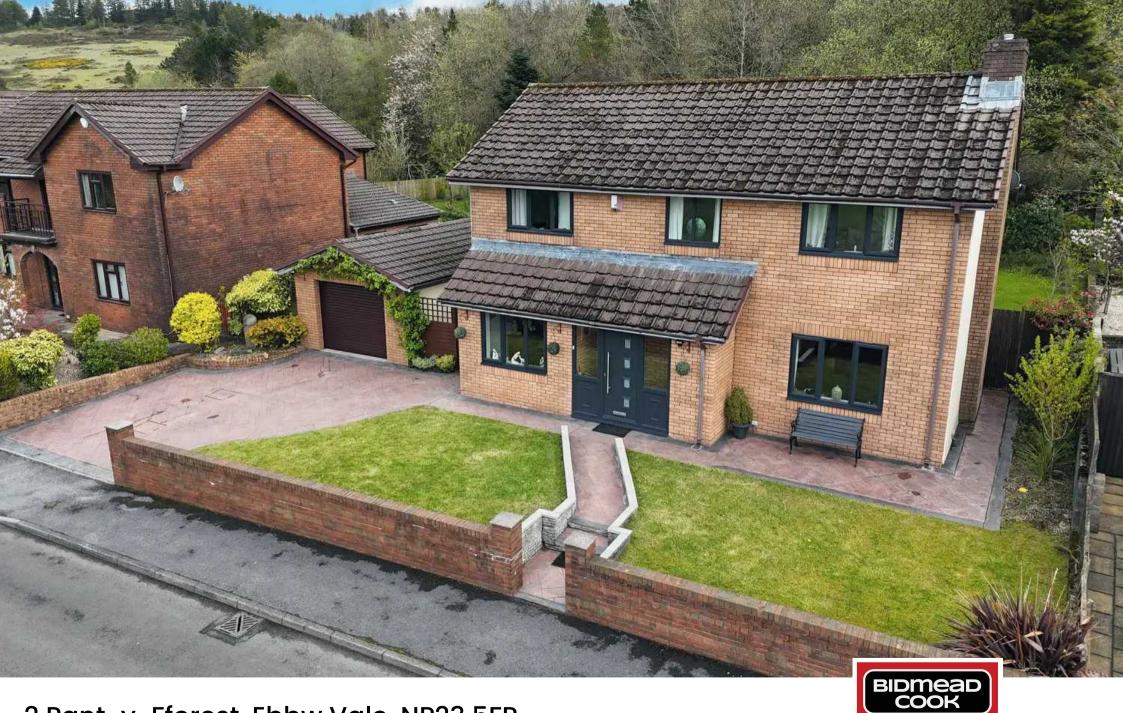

2 Pant-y-Fforest, Ebbw Vale, NP23 5FR

1 Bethcar Street, Ebbw Vale, Gwent, NP23 6HH Tel: 01495 302301 Email: ebbwvale@bidmeadcook.co.uk www.bidmeadcook.co.uk

## 2 Pant-y-Fforest

Ebbw Vale, Ebbw Vale

- Detached Property
- Lounge
- Kitchen/Dining Room
- Shower Room
- Bathroom
- Four Bedrooms
- Gardens
- Driveway
- Summerhouse

\*\*Rare Opportunity\*\* A beautifully presented detached property which was designed and built by the current owners, being located on the sought after development of Pant-Y-Fforest boasting woodland to the rear and open fields to the front.

The spacious accommodation comprises an entrance porch, hallway, lounge, kitchen/dining room and ground floor shower room. To the first floor are four bedrooms and bathroom. The property further benefits from UPVC double glazing, a gas central heating system, surrounding gardens, a sweeping embossed driveway leading to the garage (24ft x 12ft) having an electric roller door, a summerhouse with power, lighting and a decked seating area. Early enquiries recommended.