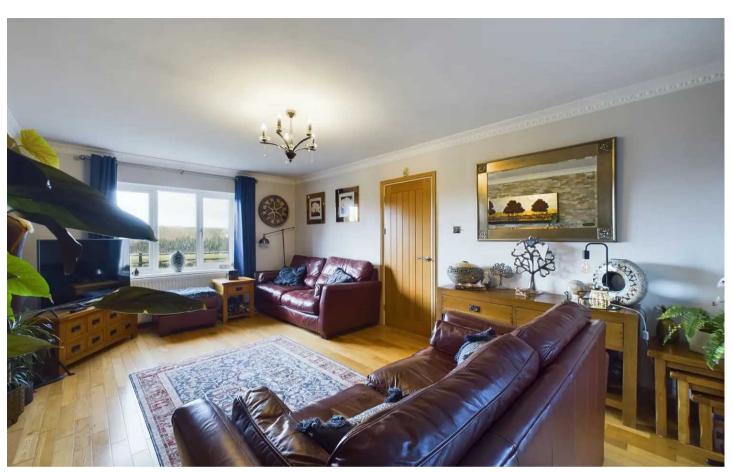

The spacious accommodation comprises an entrance porch, hallway, lounge, kitchen/dining room and ground floor shower room. To the first floor are four bedrooms and bathroom. The property further benefits from UPVC double glazing, a gas central heating system, surrounding gardens, a sweeping embossed driveway leading to the garage (24ft x 12ft) having an electric roller door, a summerhouse with power, lighting and a decked seating area. Early enquiries recommended.