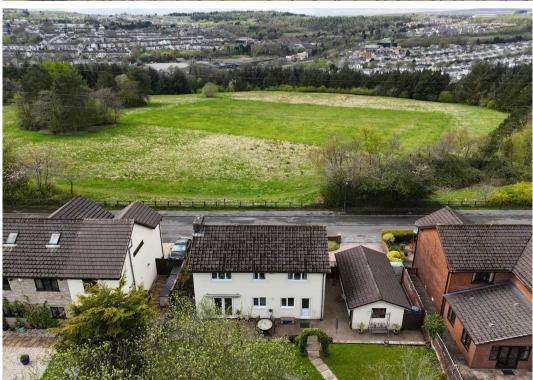

## 2 Pant-y-Fforest

Ebbw Vale, Ebbw Vale

- Detached Property
- Lounge
- Kitchen/Dining Room
- Shower Room
- Bathroom
- Four Bedrooms
- Gardens
- Driveway
- Summerhouse

\*\*Rare Opportunity\*\* A beautifully presented detached property which was designed and built by the current owners, being located on the sought after development of Pant-Y-Fforest boasting woodland to the rear and open fields to the front.