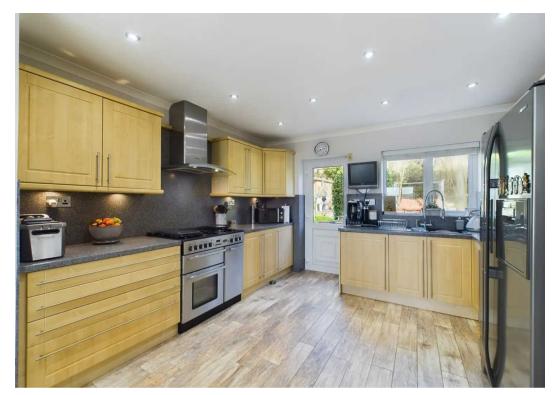

## 2 Pant-y-Fforest

Ebbw Vale, Ebbw Vale

- Detached Property
- Lounge
- Kitchen/Dining Room
- Shower Room
- Bathroom
- Four Bedrooms
- Gardens
- Driveway
- Summerhouse

\*\*Rare Opportunity\*\* A beautifully presented detached property which was designed and built by the current owners, being located on the sought after development of Pant-Y-Fforest boasting woodland to the rear and open fields to the front.

The spacious accommodation comprises an entrance porch, hallway, lounge, kitchen/dining room and ground floor shower room. To the first floor are four bedrooms and bathroom. The property further benefits from UPVC double glazing, a gas central heating system, surrounding gardens, a sweeping embossed driveway leading to the garage (24ft x 12ft) having an electric roller door, a summerhouse with power, lighting and a decked seating area. Early enquiries recommended.