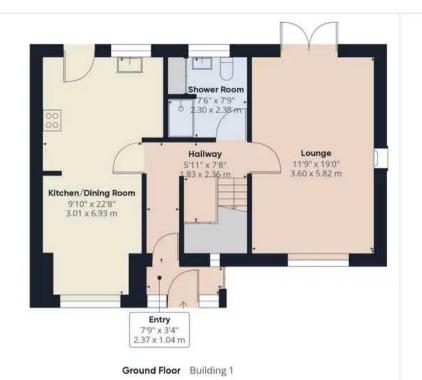

The spacious accommodation comprises an entrance porch, hallway, lounge, kitchen/dining room and ground floor shower room. To the first floor are four bedrooms and bathroom. The property further benefits from UPVC double glazing, a gas central heating system, surrounding gardens, a sweeping embossed driveway leading to the garage (24ft x 12ft) having an electric roller door, a summerhouse with power, lighting and a decked seating area. Early enquiries recommended.

Agents note: Some of the garden photographs were taken during June 2023.

Council Tax band: E

Tenure: Freehold

Energy Efficiency Rating: C

Approximate total area

1420.26 ft<sup>2</sup> 131.95 m<sup>2</sup>

Floor 1 Building 1