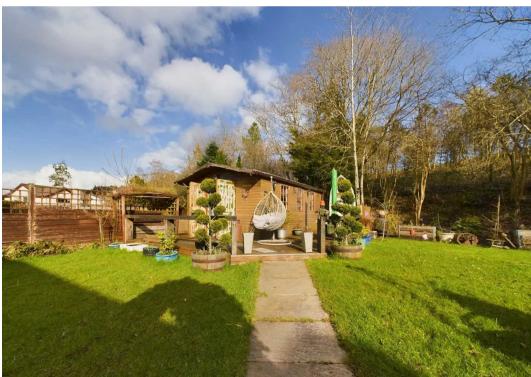

The spacious accommodation comprises an entrance porch, hallway, lounge, kitchen/dining room and ground floor shower room. To the first floor are four bedrooms and bathroom. The property further benefits from UPVC double glazing, a gas central heating system, surrounding gardens, a sweeping embossed driveway leading to the garage (24ft x 12ft) having an electric roller door, a summerhouse with power, lighting and a decked seating area. Early enquiries recommended.