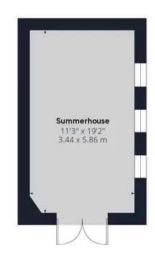

The spacious accommodation comprises an entrance porch, hallway, lounge, kitchen/dining room and ground floor shower room. To the first floor are four bedrooms and bathroom. The property further benefits from UPVC double glazing, a gas central heating system, surrounding gardens, a sweeping embossed driveway leading to the garage (24ft x 12ft) having an electric roller door, a summerhouse with power, lighting and a decked seating area. Early enquiries recommended.

Ground Floor Building 2

(1) Excluding balconies and terraces

While every attempt has been made to ensure accuracy, all measurements are approximate, not to scale. This floor plan is for illustrative purposes only.