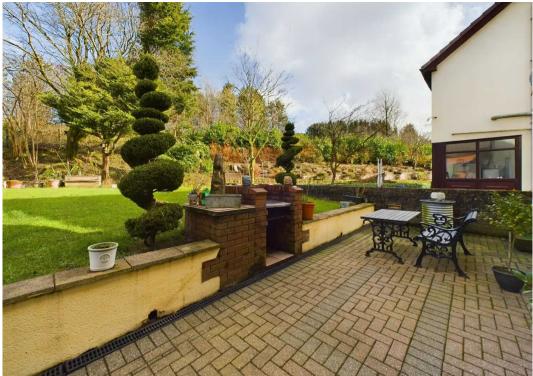

The spacious accommodation comprises an entrance porch, hallway, lounge, kitchen/dining room and ground floor shower room. To the first floor are four bedrooms and bathroom. The property further benefits from UPVC double glazing, a gas central heating system, surrounding gardens, a sweeping embossed driveway leading to the garage (24ft x 12ft) having an electric roller door, a summerhouse with power, lighting and a decked seating area. Early enquiries recommended.

Agents note: Some of the garden photographs were taken during June 2023.

Council Tax band: E

Tenure: Freehold

Energy Efficiency Rating: C

Approximate total area

1420.26 ft<sup>2</sup> 131.95 m<sup>2</sup>

Floor 1 Building 1