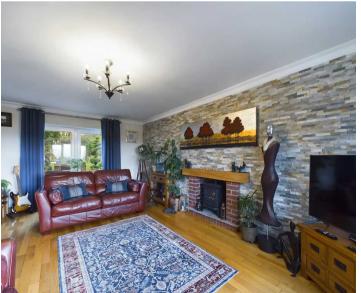

The spacious accommodation comprises an entrance porch, hallway, lounge, kitchen/dining room and ground floor shower room. To the first floor are four bedrooms and bathroom. The property further benefits from UPVC double glazing, a gas central heating system, surrounding gardens, a sweeping embossed driveway leading to the garage (24ft x 12ft) having an electric roller door, a summerhouse with power, lighting and a decked seating area. Early enquiries recommended.