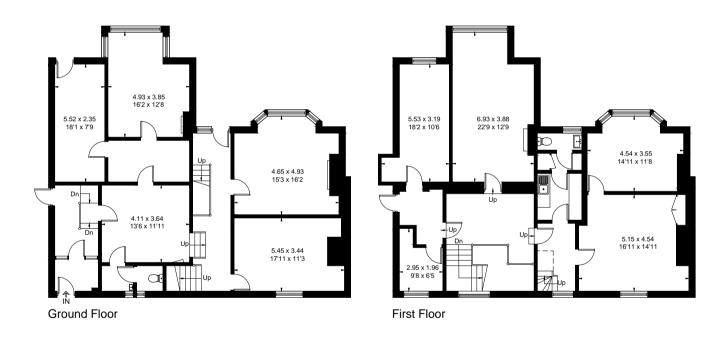

# **OFFICES FOR SALE**

2,779 sq ft

(258.18 sq m)

- Period town centre offices Grade II listed
- Basement, ground, first and second floor
- Shared garden to the rear
- Traditional cellular offices spread over three floors with basement storage
- Gas fired central heating/wall mounted air conditioning
- Carpeting
- Kitchen & WC facilities

#### Summary

| Available Size | 2,779 sq ft                         |
|----------------|-------------------------------------|
| Price          | Offers in excess of £425,000        |
| Business Rates | To be split with adjoining building |
| VAT            | Not applicable                      |
| Legal Fees     | Each party to bear their own costs  |
| EPC Rating     | E (119)                             |

#### Description

The property is a period, terraced office building on three floors with basement storage and access to a shared garden at the rear. There is no parking with the property. Traditionally set out with cellular office accommodation spread over 3 floors. Basement storage. Carpeted, gas fired central heating. Wall mounted air conditioning. Kitchen and WC facilities. The property is Grade II listed.