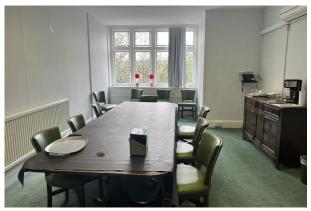

#### Description

The property is a period, terraced office building on three floors with basement storage and access to a shared garden at the rear. There is no parking with the property. Traditionally set out with cellular office accommodation spread over 3 floors. Basement storage. Carpeted, gas fired central heating. Wall mounted air conditioning. Kitchen and WC facilities. The property is Grade II listed.