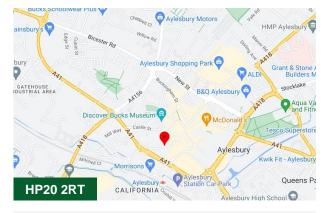

#### Location

The property is located on Rickfords Hill on the junction with Bourbon Street in the old part of Aylesbury. 27 Rickfords Hill is within a very short walk of the town centre. Aylesbury is the County Town of Buckinghamshire and is located approximately 44 miles northwest of central London 23 miles from Oxford and 15 miles south of Milton Keynes. The town is situated on the junctions of the A41 the A413 and A418 providing easy access to the

M40 M1 and M25 motorways all of which are within a 20-minute drive. The town benefits from a direct rail system to London Marylebone with a journey time of approximately 55 minutes.