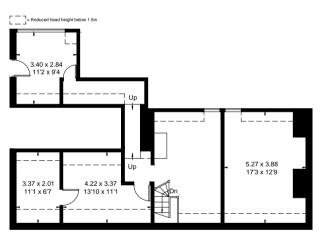

# **OFFICES FOR SALE**

2,779 sq ft

(258.18 sq m)

- Period town centre offices Grade II listed
- Basement, ground, first and second floor
- Shared garden to the rear
- Traditional cellular offices spread over three floors with basement storage
- Gas fired central heating/wall mounted air conditioning
- Carpeting
- Kitchen & WC facilities

#### Summary

| Available Size | 2,779 sq ft                         |
|----------------|-------------------------------------|
| Price          | Offers in excess of £425,000        |
| Business Rates | To be split with adjoining building |
| VAT            | Not applicable                      |
| Legal Fees     | Each party to bear their own costs  |
| EPC Rating     | E (119)                             |

#### Description

The property is a period, terraced office building on three floors with basement storage and access to a shared garden at the rear. There is no parking with the property. Traditionally set out with cellular office accommodation spread over 3 floors. Basement storage. Carpeted, gas fired central heating. Wall mounted air conditioning. Kitchen and WC facilities. The property is Grade II listed.

## **Neave DaSilva** 01494 446612 | 07827 908926 nds@chandlergarvey.com

Second Floor