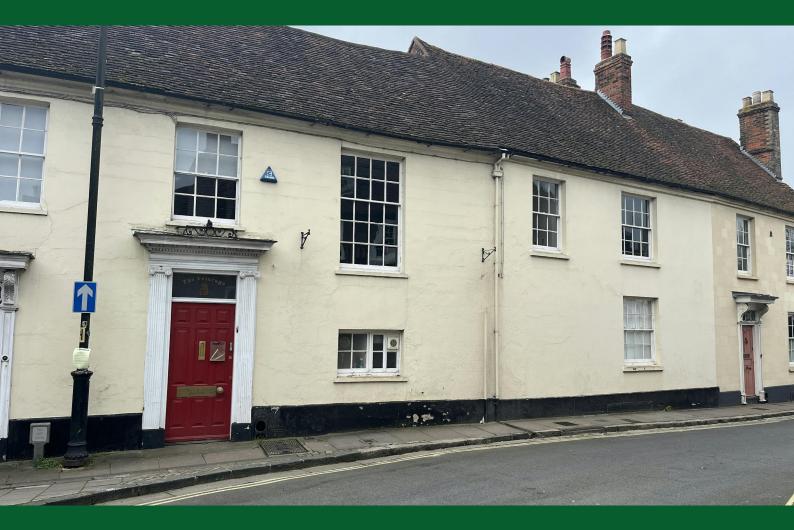

# Friarage House

27 Rickfords Hill, Aylesbury, HP20 2RT

#### Description

The property is a period, terraced office building on three floors with basement storage and access to a shared garden at the rear. There is no parking with the property. Traditionally set out with cellular office accommodation spread over 3 floors. Basement storage. Carpeted, gas fired central heating. Wall mounted air conditioning. Kitchen and WC facilities. The property is Grade II listed.

#### Location

The property is located on Rickfords Hill on the junction with Bourbon Street in the old part of Aylesbury. 27 Rickfords Hill is within a very short walk of the town centre. Aylesbury is the County Town of Buckinghamshire and is located approximately 44 miles northwest of central London 23 miles from Oxford and 15 miles south of Milton Keynes. The town is situated on the junctions of the A41 the A413 and A418 providing easy access to the