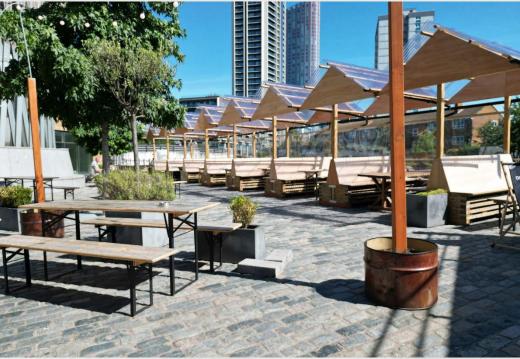

## Location

Eight stations, seven lines, five bus routes and two dedicated cycle routes connect Dane's Yard to the City and its surrounds. There's a bit of everything on Sugar House Island's doorstep. Canal-side and wetland walks, world-class sports facilities, pared-back bars of Hackney Wick, Westfield Stratford shopping centre and parks galore.