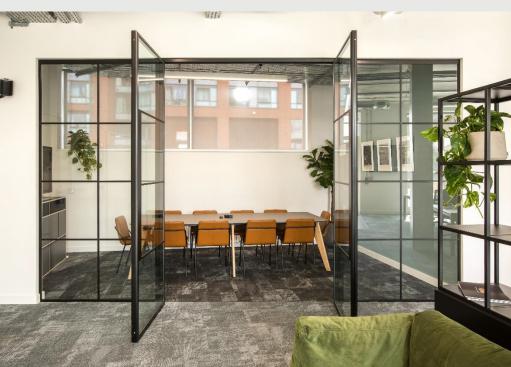

## **Description**

Set in a pivotal position on the northern tip of the Island, 1 Dane's Yard's contemporary office space spans five storeys and commands a prominent High Street setting.

Dane's Yard is the Creative Quarter and first phase of Sugar House Island, located just a stone's throw from Stratford.

- · Brand newly refurbished
- Ground & 4th Floor come fully fitted and furnished
- Remaining floors come partially fitted out with carpet flooring and kitchenette
- Great natural daylight throughout
- Fully accessible raised floors
- Video phone entry
- Full AC cooling & heating systems
- Fantastic views over Stratford
- Parking by separate negotiation