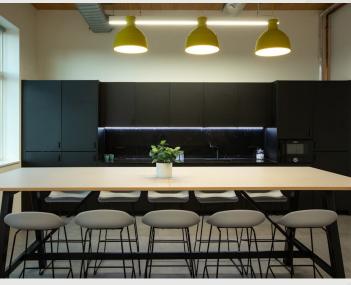

Dane's Yard is the Creative Quarter and first phase of Sugar House Island, located just a stone's throw from Stratford.

- · Brand newly refurbished
- Ground & 4th Floor come fully fitted and furnished
- Remaining floors come partially fitted out with carpet flooring and kitchenette
- Great natural daylight throughout
- Fully accessible raised floors
- Video phone entry
- Full AC cooling & heating systems
- Fantastic views over Stratford
- Parking by separate negotiation