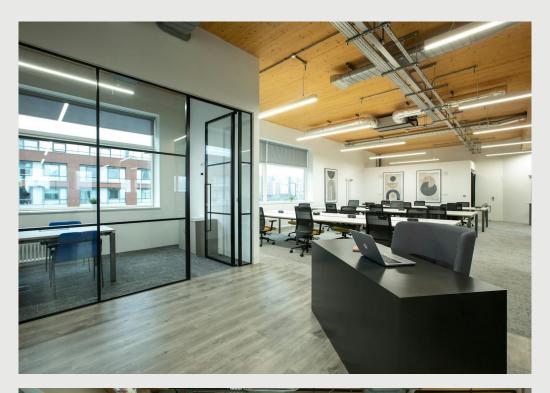

## **Description**

Set in a pivotal position on the northern tip of the Island, 1 Dane's Yard's contemporary office space spans five storeys and commands a prominent High Street setting.

Dane's Yard is the Creative Quarter and first phase of Sugar House Island, located just a stone's throw from Stratford.

- · Brand newly refurbished
- Ground & 4th Floor come fully fitted and furnished
- Remaining floors come partially fitted out with carpet flooring and kitchenette
- Great natural daylight throughout
- Fully accessible raised floors
- Video phone entry
- Full AC cooling & heating systems
- Fantastic views over Stratford
- Parking by separate negotiation