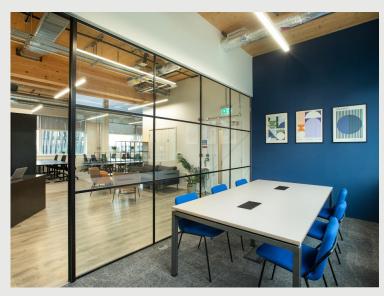

Dane's Yard is the Creative Quarter and first phase of Sugar House Island, located just a stone's throw from Stratford.

- · Brand newly refurbished
- Ground & 4th Floor come fully fitted and furnished
- Remaining floors come partially fitted out with carpet flooring and kitchenette
- Great natural daylight throughout
- Fully accessible raised floors
- Video phone entry
- Full AC cooling & heating systems
- Fantastic views over Stratford
- Parking by separate negotiation