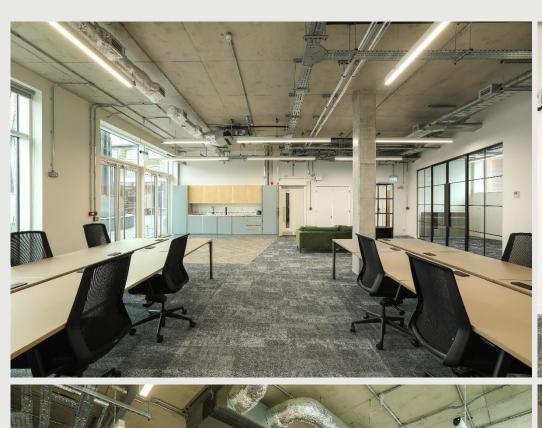

Dane's Yard is the Creative Quarter and first phase of Sugar House Island, located just a stone's throw from Stratford.

- · Brand newly refurbished
- Ground & 4th Floor come fully fitted and furnished
- Remaining floors come partially fitted out with carpet flooring and kitchenette
- Great natural daylight throughout
- Fully accessible raised floors
- Video phone entry
- Full AC cooling & heating systems
- Fantastic views over Stratford
- Parking by separate negotiation

## **Description**

Set in a pivotal position on the northern tip of the Island, 1 Dane's Yard's contemporary office space spans five storeys and commands a prominent High Street setting.