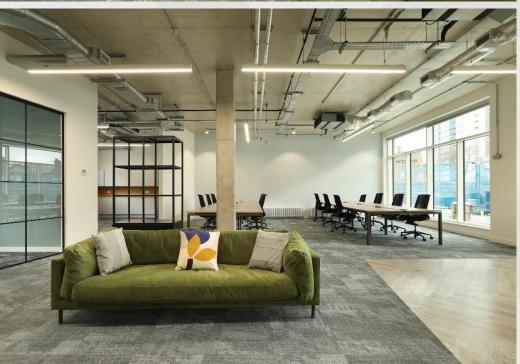

## **Description**

Set in a pivotal position on the northern tip of the Island, 1 Dane's Yard's contemporary office space spans five storeys and commands a prominent High Street setting.

Dane's Yard is the Creative Quarter and first phase of Sugar House Island, located just a stone's throw from Stratford.

- · Brand newly refurbished
- Ground & 4th Floor come fully fitted and furnished
- Remaining floors come partially fitted out with carpet flooring and kitchenette
- Great natural daylight throughout
- Fully accessible raised floors
- Video phone entry
- Full AC cooling & heating systems
- Fantastic views over Stratford
- Parking by separate negotiation