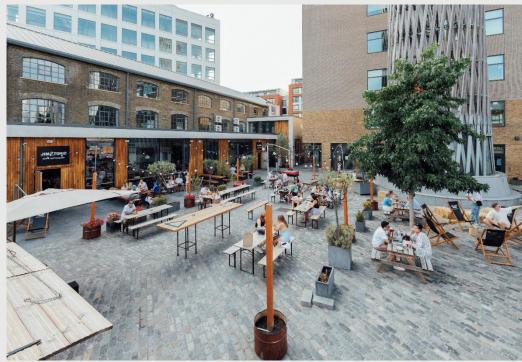

## Location

Eight stations, seven lines, five bus routes and two dedicated cycle routes connect Dane's Yard to the City and its surrounds. There's a bit of everything on Sugar House Island's doorstep. Canal-side and wetland walks, world-class sports facilities, pared-back bars of Hackney Wick, Westfield Stratford shopping centre and parks galore.