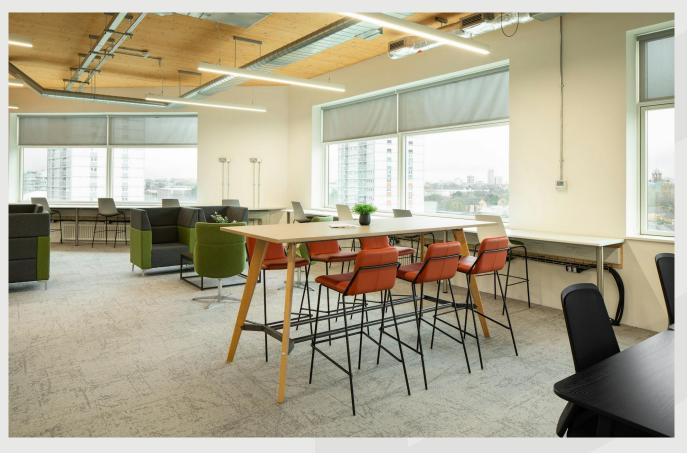

Dane's Yard is the Creative Quarter and first phase of Sugar House Island, located just a stone's throw from Stratford.

- · Brand newly refurbished
- Ground & 4th Floor come fully fitted and furnished
- Remaining floors come partially fitted out with carpet flooring and kitchenette
- Great natural daylight throughout
- Fully accessible raised floors
- Video phone entry
- Full AC cooling & heating systems
- Fantastic views over Stratford
- Parking by separate negotiation