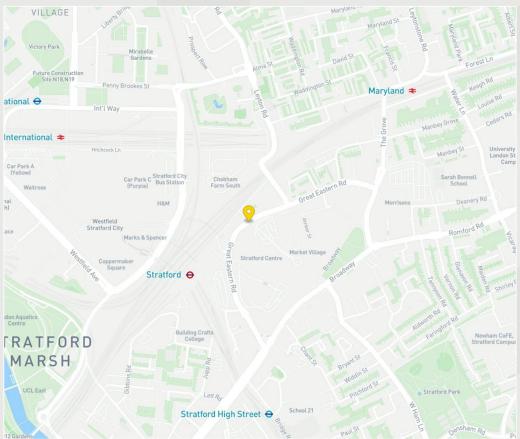

## Location

Eight stations, seven lines, five bus routes and two dedicated cycle routes connect Dane's Yard to the City and its surrounds. There's a bit of everything on Sugar House Island's doorstep. Canal-side and wetland walks, world-class sports facilities, pared-back bars of Hackney Wick, Westfield Stratford shopping centre and parks galore.