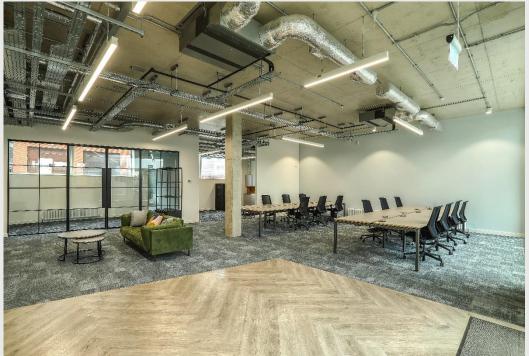

## **Description**

Set in a pivotal position on the northern tip of the Island, 1 Dane's Yard's contemporary office space spans five storeys and commands a prominent High Street setting.

Dane's Yard is the Creative Quarter and first phase of Sugar House Island, located just a stone's throw from Stratford.

- · Brand newly refurbished
- Ground & 4th Floor come fully fitted and furnished
- Remaining floors come partially fitted out with carpet flooring and kitchenette
- Great natural daylight throughout
- Fully accessible raised floors
- Video phone entry
- Full AC cooling & heating systems
- Fantastic views over Stratford
- Parking by separate negotiation