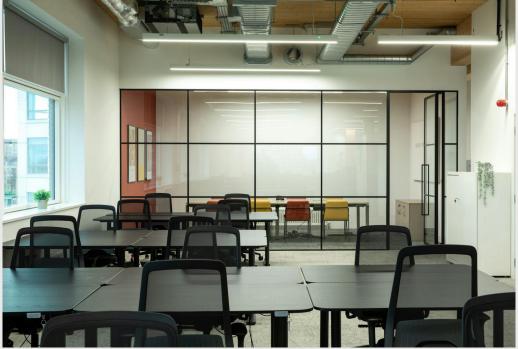

Dane's Yard is the Creative Quarter and first phase of Sugar House Island, located just a stone's throw from Stratford.

- · Brand newly refurbished
- Ground & 4th Floor come fully fitted and furnished
- Remaining floors come partially fitted out with carpet flooring and kitchenette
- Great natural daylight throughout
- Fully accessible raised floors
- Video phone entry
- Full AC cooling & heating systems
- Fantastic views over Stratford
- Parking by separate negotiation