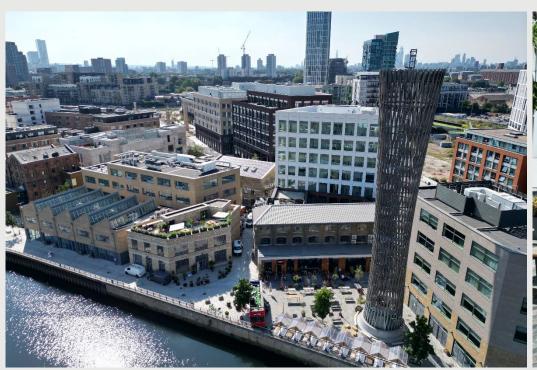

## **Description**

Set in a pivotal position on the northern tip of the Island, 1 Dane's Yard's contemporary office space spans five storeys and commands a prominent High Street setting.

## Location

Eight stations, seven lines, five bus routes and two dedicated cycle routes connect Dane's Yard to the City and its surrounds. There's a bit of everything on Sugar House Island's doorstep. Canal-side and wetland walks, world-class sports facilities, pared-back bars of Hackney Wick, Westfield Stratford shopping centre and parks galore.