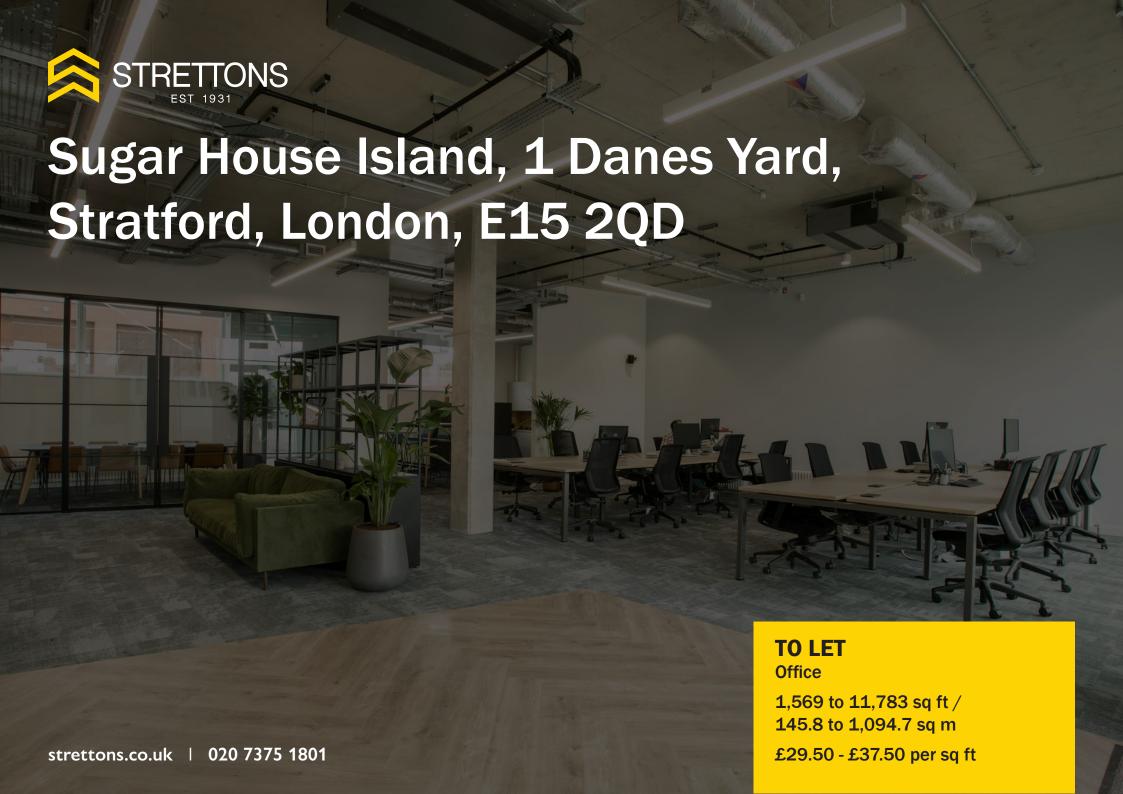

## **Description**

Set in a pivotal position on the northern tip of the Island, 1 Dane's Yard's contemporary office space spans five storeys and commands a prominent High Street setting.

Dane's Yard is the Creative Quarter and first phase of Sugar House Island, located just a stone's throw from Stratford.

- · Brand newly refurbished
- Ground & 4th Floor come fully fitted and furnished
- Remaining floors come partially fitted out with carpet flooring and kitchenette
- Great natural daylight throughout
- Fully accessible raised floors
- Video phone entry
- Full AC cooling & heating systems
- Fantastic views over Stratford
- Parking by separate negotiation