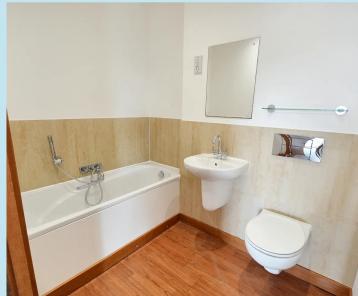

# **Bathroom** 7' 3" x 4' 9" (2.21m x 1.45m)

Comprises panelled bath with central mixer taps and shower attachment, wash hand basin with mixer taps, low flush WC, a shaver point, extractor fan and Dimplex wall mounted electric heater, smooth plastered ceiling with down lighters.