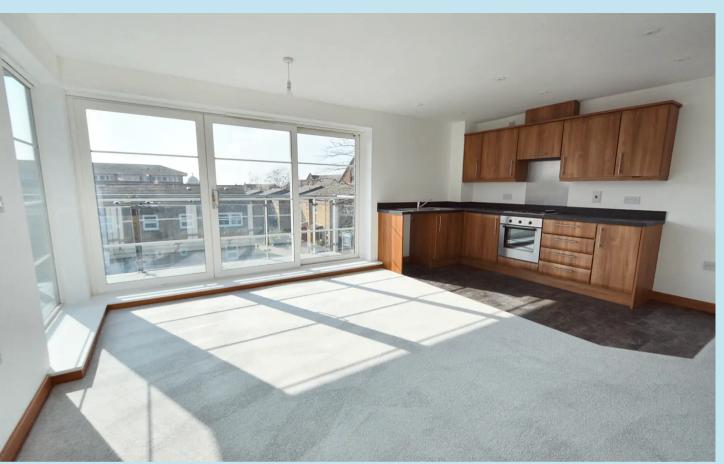

# **Bedroom 2** 8' 5" x 6' 4" (2.57m x 1.93m)

Double glazed window to front, wall mounted heater, smooth plastered ceiling, newly decorated and carpeted.