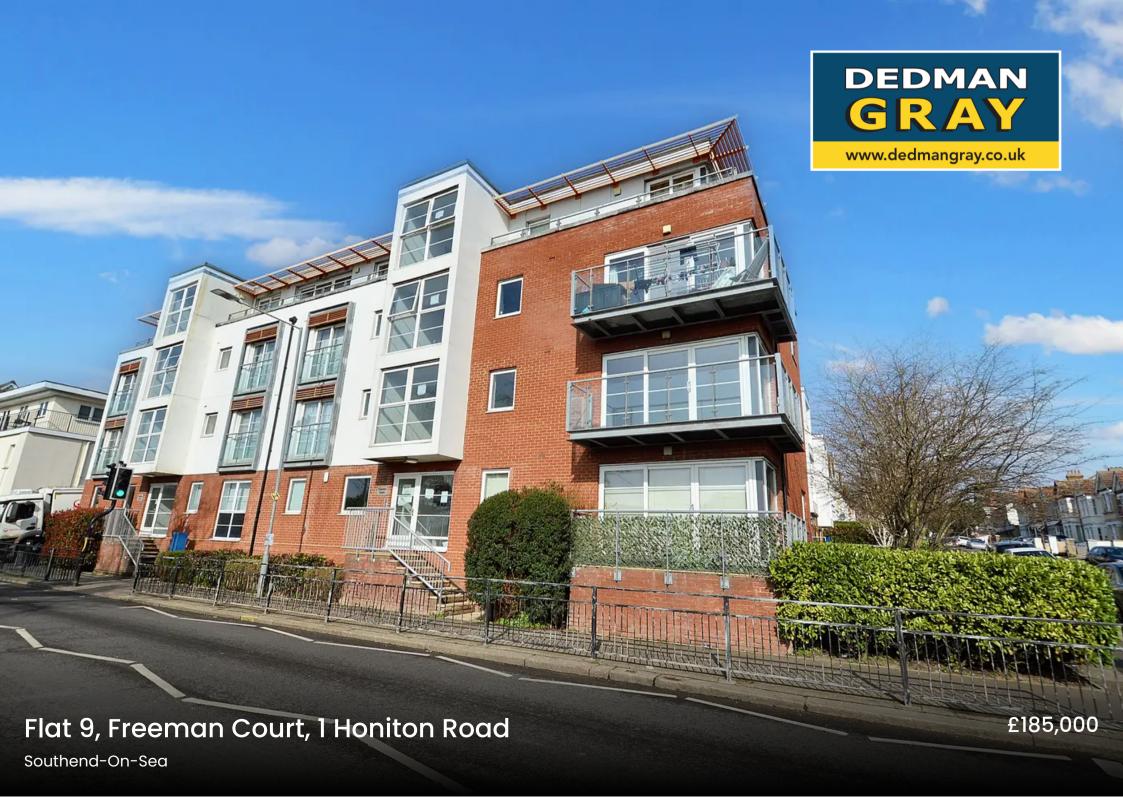

# Master bedroom 11' 3" x 9' 7" (3.43m x 2.92m)

Spacious room with double glazed window to side, fitted wardrobes with sliding mirror doors, smooth plastered ceiling, newly decorated and carpeted, wall mounted electric heater and door leading to: