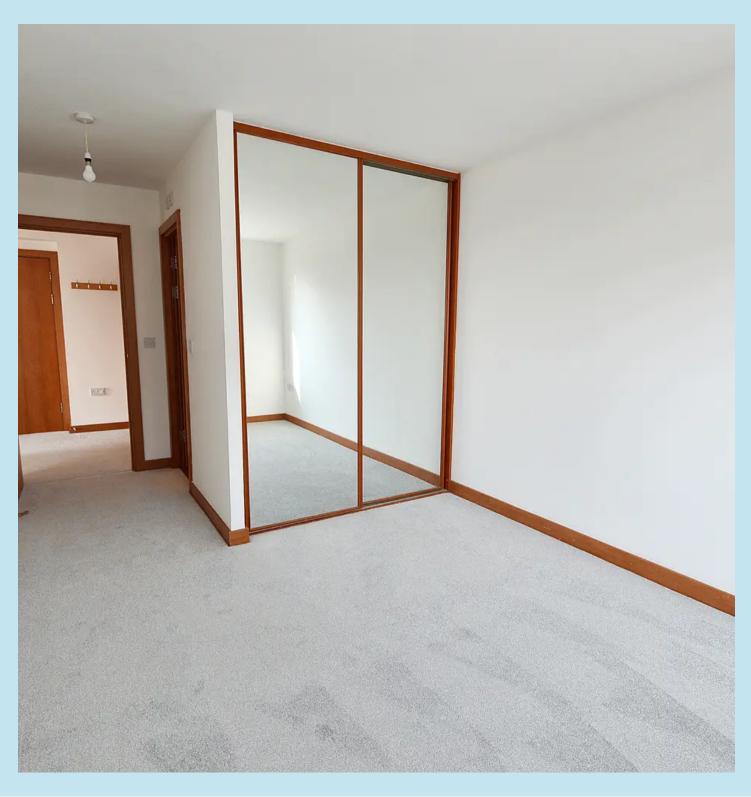

### **Lounge/kitchen** 17' 7" x 15' 1" (5.36m x 4.60m)

Bright and spacious lounge/kitchen room with full length double glazed window and sliding door to front and further to side, wall mounted electric heater, smooth plastered ceiling, newly decorated and carpeted and open plan to a fitted kitchen with its range of base and eye level units, stainless steel sink unit with mixer taps inset to worktop, built in electric 4 ring hob with extractor fan above and oven below and recess for a washing machine with plumbing under the sink. Access to a good sized BALCONY to front.

## Own balcony