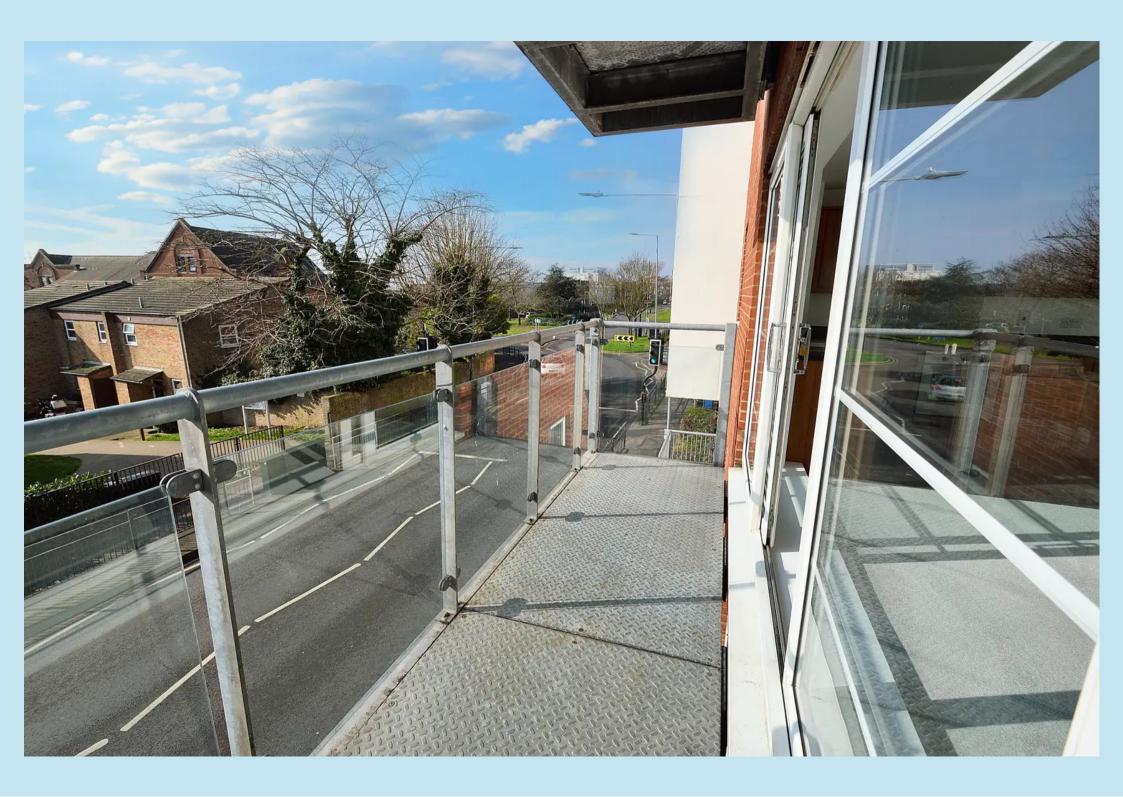

## Own balcony

### **Lounge/kitchen** 17' 7" x 15' 1" (5.36m x 4.60m)

Bright and spacious lounge/kitchen room with full length double glazed window and sliding door to front and further to side, wall mounted electric heater, smooth plastered ceiling, newly decorated and carpeted and open plan to a fitted kitchen with its range of base and eye level units, stainless steel sink unit with mixer taps inset to worktop, built in electric 4 ring hob with extractor fan above and oven below and recess for a washing machine with plumbing under the sink. Access to a good sized BALCONY to front.