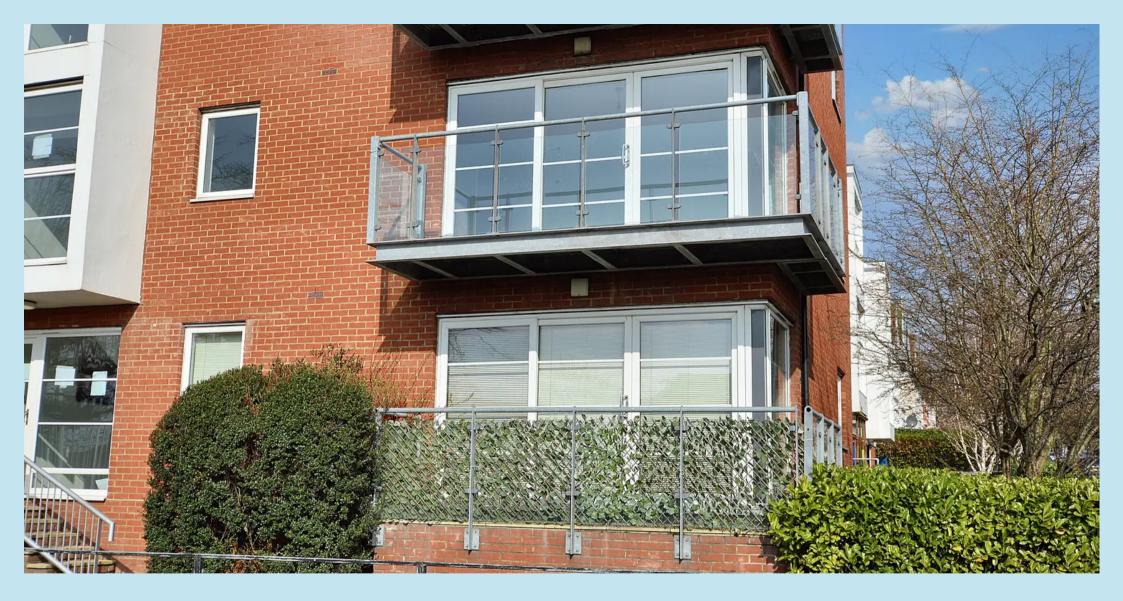

5m)

Comprises panelled bath with central mixer taps and shower attachment, wash hand basin with mixer taps, low flush WC, a shaver point, extractor fan and Dimplex wall mounted electric heater, smooth plastered ceiling with down lighters.









# Communal Garden

Situated at the rear of the Freeman Court complex the sun terrace is accessed via stairs from the communal car park and is well presented and stocked with pot plants, seating and outdoor garden area with exterior water supply and lighting.

# Secure gated

1 Parking Space

Our vendor advises the property comes with an allocated space in the covered, secure gated resident's car park which accessed via an electronic gate in Honiton Road and activated by an electronic key fob. There is also access to a communal bicycle store.





# **Dedman Gray**

Dedman Gray, 103 The Broadway - SS1 3HQ

01702 311042

sales@dedmangray.co.uk

http://www.dedmangray.co.uk