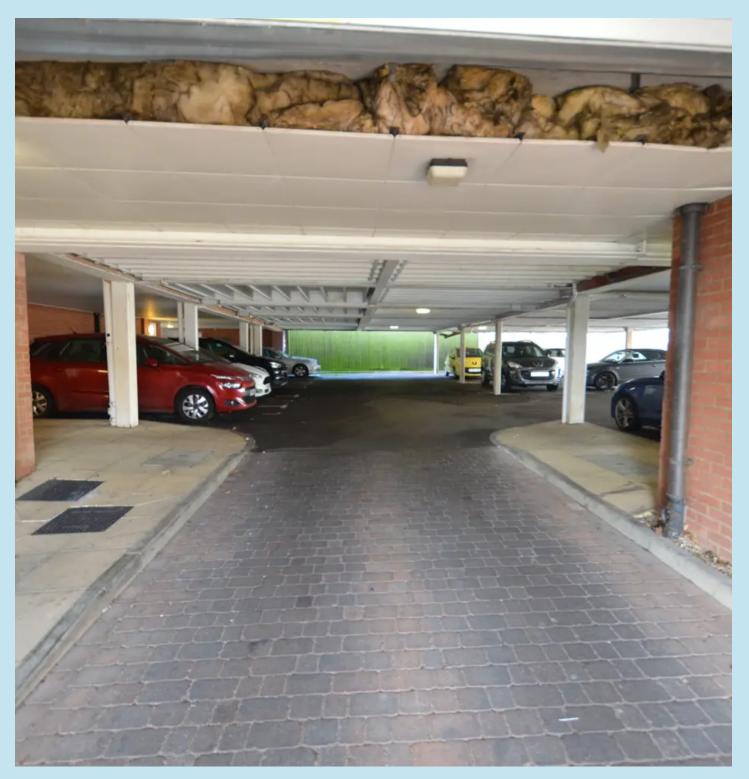

# Secure gated

1 Parking Space

Our vendor advises the property comes with an allocated space in the covered, secure gated resident's car park which accessed via an electronic gate in Honiton Road and activated by an electronic key fob. There is also access to a communal bicycle store.