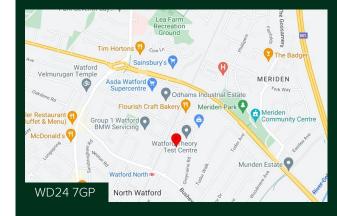

## Location

Situated in North Watford on Greycaine Road with good access to Junction 5 of the M1 Motorway, the A41 and Junctions 19, 20 and 21 of the M25.

Railway access is available at North Watford Station a short walk away. This provides a connection between Watford Junction (from there to Euston in 18 minutes) and St Albans.

Nearby occupiers include Booker Cash & Carry, KD Wholesale Cash & Carry, Décor Tiles, National Tyres and Gap Tool Hire.