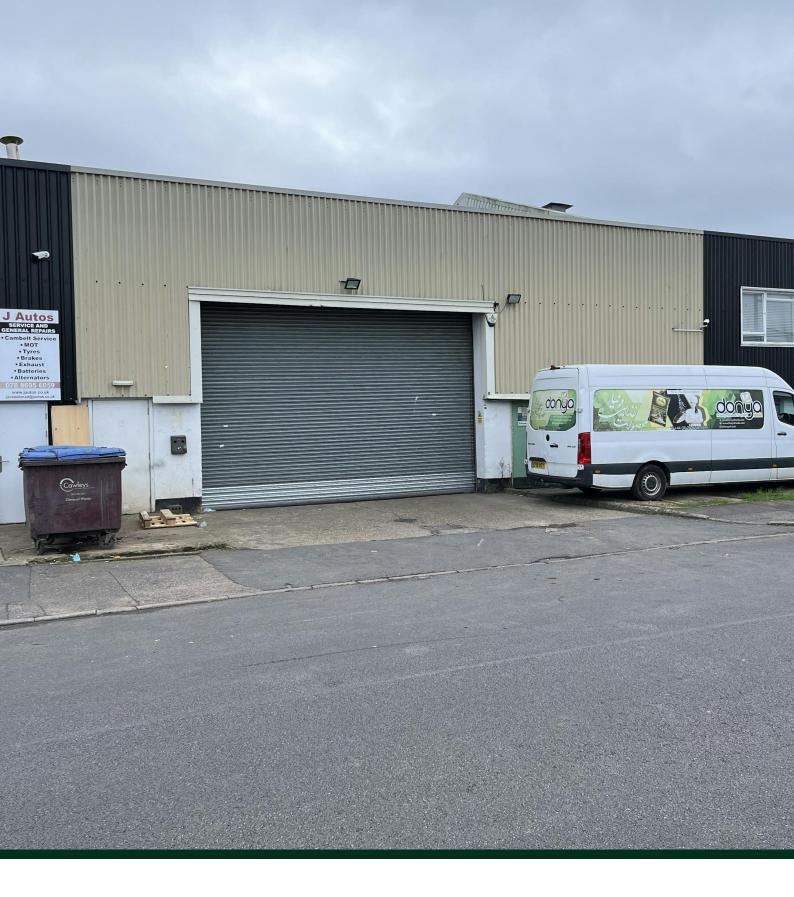

# UNIT 2B

6 Greycaine Road, Watford, WD24 7GP

TO LET - Single-storey Industrial / Warehouse with car parking directly opposite

6,714 SQ FT

# **Key Features**

- Close to J5 of M1 Motorway
- North Watford Station a short walk away
- Full height loading door
- Three Phase Power
- Gas supply
- Car parking

### Description

Comprising a self-contained single storey unit of 6,714 sq ft (GIA) in a terrace of steel frame construction with brick and metal clad elevations set beneath a clad roof with goods access via a full height loading door.

The property has the benefit of lighting, three phase power, gas supply and a single WC. There is additional car parking provided directly opposite.