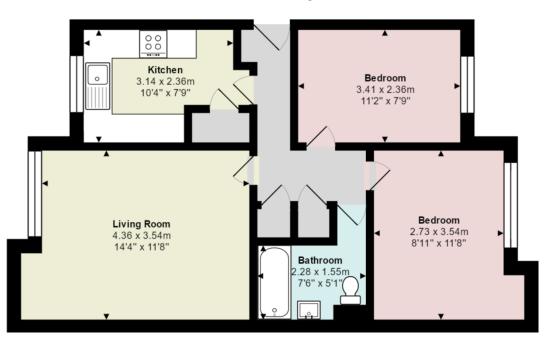

#### Flat 15, Elmsdale Court, Birmingham Road, WALSALL

Total Area: 55.5 m<sup>2</sup> ... 597 ft<sup>2</sup> All measurements are approximate and for display purposes only