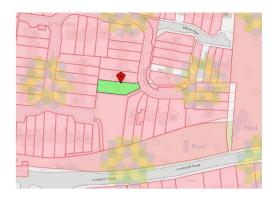

## **DIRECTIONS**

Heading out of Beccles via Market Street, proceed over the traffic lights into Station Road. At the roundabout turn right into Gosford Road. Follow the road over the level crossing into Grove Road & then turn left into Old Farm Road. Turn right into Brick Kiln Avenue, left into Marsh View, & the property will be seen on the right hand side, abutting the small lawned park area.

## LOCAL AUTHORITY

East Suffolk Council.

Council tax band: C

REFURBISHED TO HIGH STANDARD FLOOR PLAN LOCATION MAP

GROUND FLOOR 608 sq.ft. (56.5 sq.m.) approx. 1ST FLOOR 540 sq.ft. (50.1 sq.m.) approx.