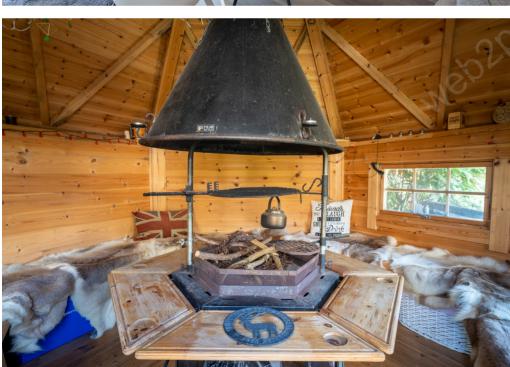

The accommodation additionally comprises: open plan kitchen/dining area/lounge, hall, cloakroom, hall, first floor landing & family bathroom. In addition, there is off road parking, double glazed windows, gardens, gas warm air heating & an attractive barbeque house.