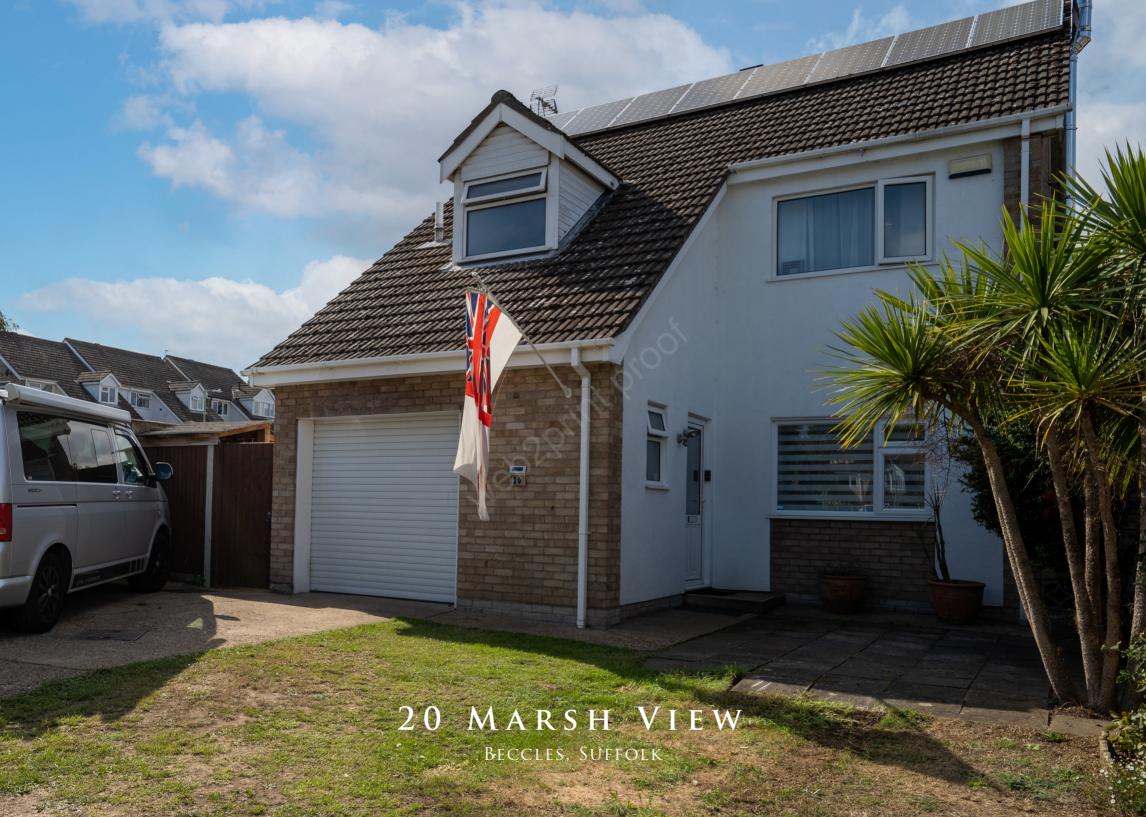

This 3/4 bedroom detached house, which is approximately one mile from Beccles town centre, has been upgraded by the current owner, to include a new kitchen & a stylish woodburner, & is offered with no onward chain. The property gives easy access to local schools, including Beccles Free School.

The accommodation additionally comprises: open plan kitchen/dining area/lounge, hall, cloakroom, hall, first floor landing & family bathroom. In addition, there is off road parking, double glazed windows, gardens, gas warm air heating & an attractive barbeque house.

## **DIRECTIONS**

Heading out of Beccles via Market Street, proceed over the traffic lights into Station Road. At the roundabout turn right into Gosford Road. Follow the road over the level crossing into Grove Road & then turn left into Old Farm Road. Turn right into Brick Kiln Avenue, left into Marsh View, & the property will be seen on the right hand side, abutting the small lawned park area.