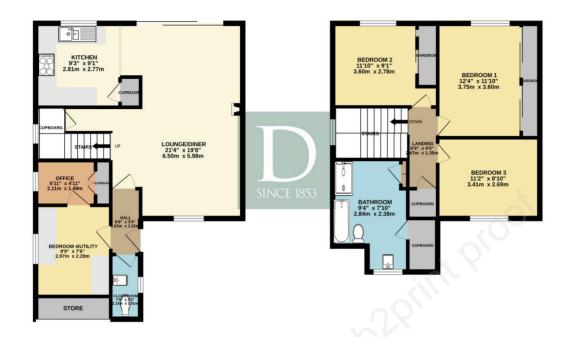

## LOCAL AUTHORITY

East Suffolk Council.

Council tax band: C

REFURBISHED TO HIGH STANDARD FLOOR PLAN LOCATION MAP

GROUND FLOOR 608 sq.ft. (56.5 sq.m.) approx. 1ST FLOOR 540 sq.ft. (50.1 sq.m.) approx.