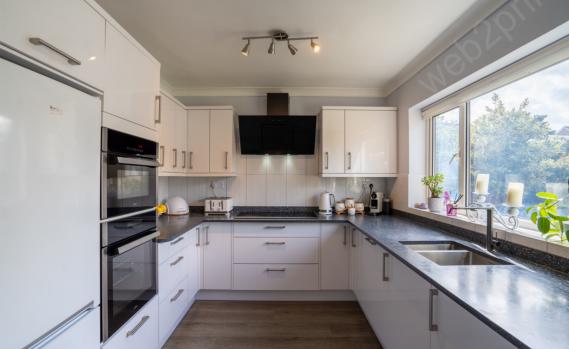

This 3/4 bedroom detached house, which is approximately one mile from Beccles town centre, has been upgraded by the current owner, to include a new kitchen & a stylish woodburner, & is offered with no onward chain. The property gives easy access to local schools, including Beccles Free School.

The accommodation additionally comprises: open plan kitchen/dining area/lounge, hall, cloakroom, hall, first floor landing & family bathroom. In addition, there is off road parking, double glazed windows, gardens, gas warm air heating & an attractive barbeque house.