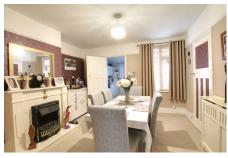

#### GROUND FLOOR

LIVING ROOM 3.65m (12') x 3.50m (11'6") Bay window to front with built-in window seat, feature electric fireplace.

DINING ROOM 3.65m (12') x 3.50m (11'6") Built-in fireplace, alcove storage cupboard, pantry and store cupboards. Window to rear.