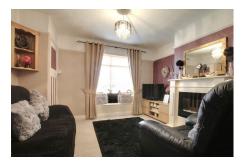

#### GROUND FLOOR

LIVING ROOM 3.65m (12') x 3.50m (11'6") Bay window to front with built-in window seat, feature electric fireplace.

DINING ROOM 3.65m (12') x 3.50m (11'6") Built-in fireplace, alcove storage cupboard, pantry and store cupboards. Window to rear.