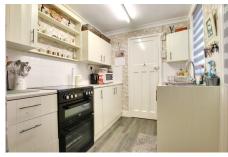

#### KITCHEN

2.41m (7'11") x 2.10m (6'11") Fitted with a matching range of wall and base units with space for freestanding cooker, plumbing for washing machine, window to side and door out to garden.

BATHROOM 2.10m (6'11") x 1.29m (4'3") Fitted with a ¾ length bath which has electric shower over, low level WC and hand wash basin. Windows to both rear and side.