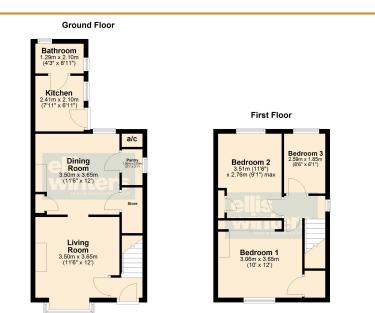

#### GROUND FLOOR

LIVING ROOM 3.65m (12') x 3.50m (11'6") Bay window to front with built-in window seat, feature electric fireplace.

DINING ROOM 3.65m (12') x 3.50m (11'6") Built-in fireplace, alcove storage cupboard, pantry and store cupboards. Window to rear.

#### KITCHEN

2.41m (7'11") x 2.10m (6'11") Fitted with a matching range of wall and base units with space for freestanding cooker, plumbing for washing machine, window to side and door out to garden.

BATHROOM 2.10m (6'11") x 1.29m (4'3") Fitted with a ¾ length bath which has electric shower over, low level WC and hand wash basin. Windows to both rear and side.

#### FIRST FLOOR

BEDROOM 1 3.65m (12') x 3.06m (10') Window to front, fitted wardrobes, over stairs wardrobe.

BEDROOM 2 3.51m (11'6") x 2.76m (9'1") max. Window to rear, fitted cupboard.

BEDROOM 3 2.59m (8'6") x 1.85m (6'1") Window to rear.