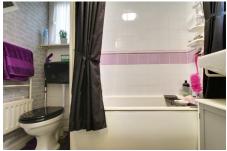

#### KITCHEN

2.41m (7'11") x 2.10m (6'11") Fitted with a matching range of wall and base units with space for freestanding cooker, plumbing for washing machine, window to side and door out to garden.

BATHROOM 2.10m (6'11") x 1.29m (4'3") Fitted with a ¾ length bath which has electric shower over, low level WC and hand wash basin. Windows to both rear and side.