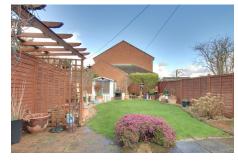

OUTSIDE The front garden is enclosed by hedging and an extensive gravel driveway provides ample off road parking and also leads to the car port.

To the rear the well proportioned garden has storage shed, area of lawn and flower/shrub borders.