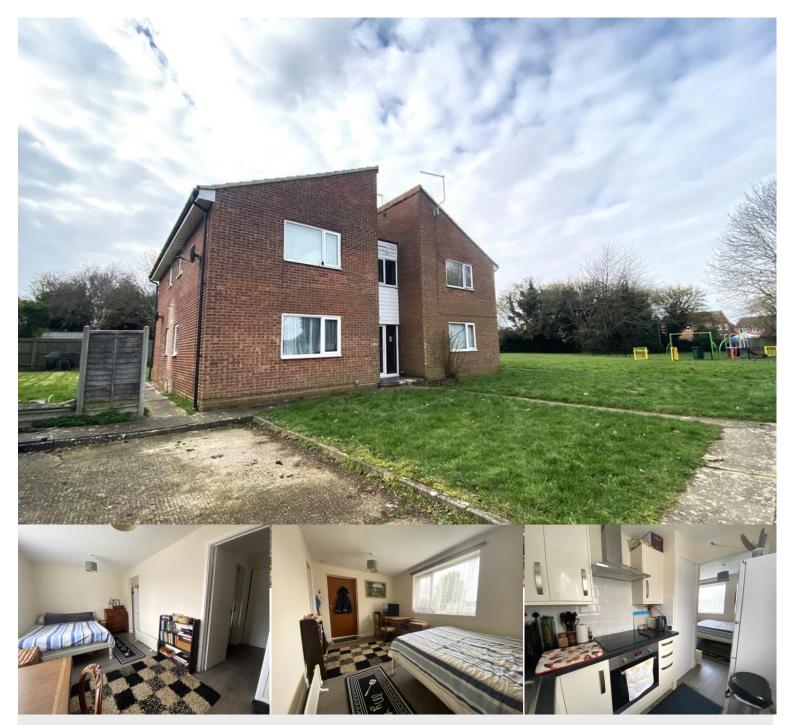

## Bychoice

Slades Close | Glemsford | CO10 7PT

Available April is this ground floor studio apartment situated in the well served village of Glemsford. The studio comprises open plan living accommodation, kitchen, shower room and the added bonus of a communal garden and off road parking. Call now to secure a viewing!

## £550 pcm

- Available April
- Ground Floor
- Shower Room
- Off Road Parking
- Communal Garden
- Popular Village Location

Approximate Room Sizes
ENTRANCE HALL Communal entrance hall with door into the property.

RECEPTION ROOM/BEDROOM 14' 8" x 8' 9" (4.47m x 2.67m) Open plan area, double glazed window to front. Opening into inner hall and kitchen.

KITCHEN 8' 8" x 5' 10" (2.64m x 1.78m) Range of matching units with work surface over, sink with drainer, washing machine, integrated electric hob and oven, airing cupboard, double glazed window to side.

INNER HALL Door to shower room and doors to cupboards.

SHOWER ROOM Shower cubicle with electric shower, low level WC, wash hand basin.

OUTSIDE Communal gardens and parking space.

Score Energy rating Current Potential
92+ A
81-91 B
69-80 C
55-68 D
39-54 E
21-38 F
1-20 G