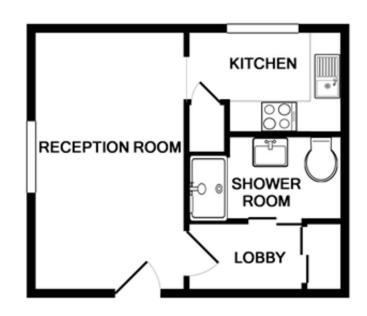

## £550 pcm

- Available April
- Ground Floor
- Shower Room
- Off Road Parking
- Communal Garden
- Popular Village Location

Approximate Room Sizes
ENTRANCE HALL Communal entrance hall with door into the property.

RECEPTION ROOM/BEDROOM 14' 8" x 8' 9" (4.47m x 2.67m) Open plan area, double glazed window to front. Opening into inner hall and kitchen.

KITCHEN 8' 8" x 5' 10" (2.64m x 1.78m) Range of matching units with work surface over, sink with drainer, washing machine, integrated electric hob and oven, airing cupboard, double glazed window to side.

INNER HALL Door to shower room and doors to cupboards.

SHOWER ROOM Shower cubicle with electric shower, low level WC, wash hand basin.

OUTSIDE Communal gardens and parking space.

Score Energy rating Current Potential
92+ A
81-91 B
69-80 C
55-68 D
39-54 E
21-38 F
1-20 G