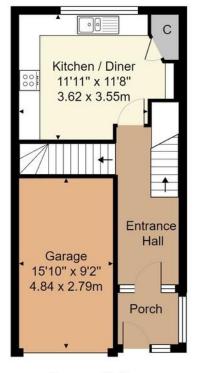

#### **ENCLOSED PORCH:**

Glazed front door and windows to side. uPVC double glazed door to:

#### ENTRANCE HALL:

Wood effect flooring and coved ceiling. Under stairs storage area. Door to:

#### KITCHEN/DINER:

Double glazed windows with fitted shutters overlooking garden to the rear. Range of wood effect wall and base cupboards with inset 1 and half bowl stainless steel sink. Inset gas hob with filter hood over and built-in double oven. Space for washing machine and dishwasher. Cupboard housing boiler with space for tumble dryer. Coved ceiling and inset spotlights. Wood effect flooring. Radiator.

#### EXTERNALLY:

Single GARAGE with up/over door and power and light with DRIVEWAY to front. Good size REAR GARDEN with large timber decked area and lawn with mature shrub borders. Side gate and outside tap.