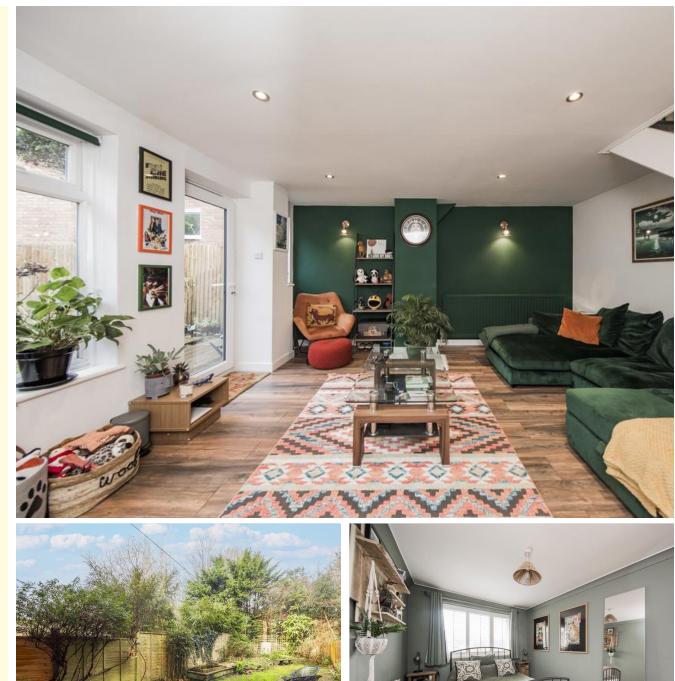

### Heathfield, TN21 8HG

Enclosed Porch - Entrance Hall - Kitchen/Diner - Sitting Room - Landing - Three Bedrooms - Family Bathroom -Garage - Own Driveway - Garden

A well presented 3 bedroom end of terrace town house arranged over 3 floors offering spacious accommodation. The property is situated in a cul-de-sac position just a short walk from Waitrose and the Town Centre. There is a large kitchen/diner and a sitting room that leads out on to the good size well maintained garden. Single garage and driveway. VIEWING RECOMMENDED.

#### SITTING ROOM:

Accessed via stairs down from hallway. Double glazed windows and door to garden. Wood effect flooring and coved ceiling. Inset spotlights. Radiators.

#### EXTERNALLY:

Single GARAGE with up/over door and power and light with DRIVEWAY to front. Good size REAR GARDEN with large timber decked area and lawn with mature shrub borders. Side gate and outside tap.