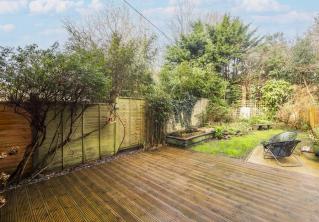

#### EXTERNALLY:

Single GARAGE with up/over door and power and light with DRIVEWAY to front. Good size REAR GARDEN with large timber decked area and lawn with mature shrub borders. Side gate and outside tap.