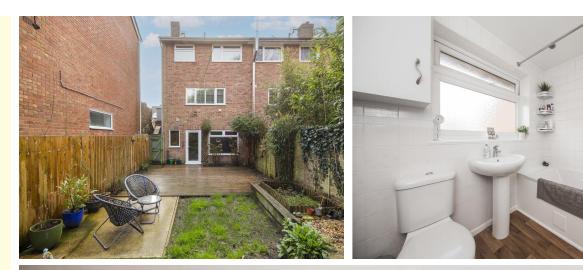

#### EXTERNALLY:

Single GARAGE with up/over door and power and light with DRIVEWAY to front. Good size REAR GARDEN with large timber decked area and lawn with mature shrub borders. Side gate and outside tap.

#### BATHROOM:

White suite comprising WC, pedestal wash basin and panel enclosed bath with thermostatic shower over. Inset spotlights. Part tiled walls. Chrome heated towel rail. Access to loft and double glazed window.