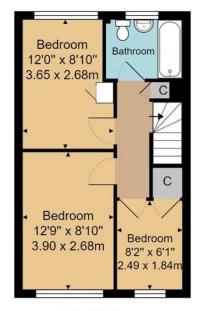

#### FIRST FLOOR LANDING:

Accessed via stairs up from entrance hall. Coved ceiling. Airing cupboard housing hot water cylinder with slatted shelving over. Doors to:

#### BEDROOM ONE:

Double glazed window with fitted shutters. Coved ceiling. Radiator.

#### **BEDROOM TWO:**

Double glazed window overlooking rear garden. Fitted wardrobe. Coved ceiling. Radiator.

#### **BEDROOM THREE:**

Double glazed windows with fitted shutters. Built-in cupboard. Coved ceiling. Radiator.

#### BATHROOM:

White suite comprising WC, pedestal wash basin and panel enclosed bath with thermostatic shower over. Inset spotlights. Part tiled walls. Chrome heated towel rail. Access to loft and double glazed window.