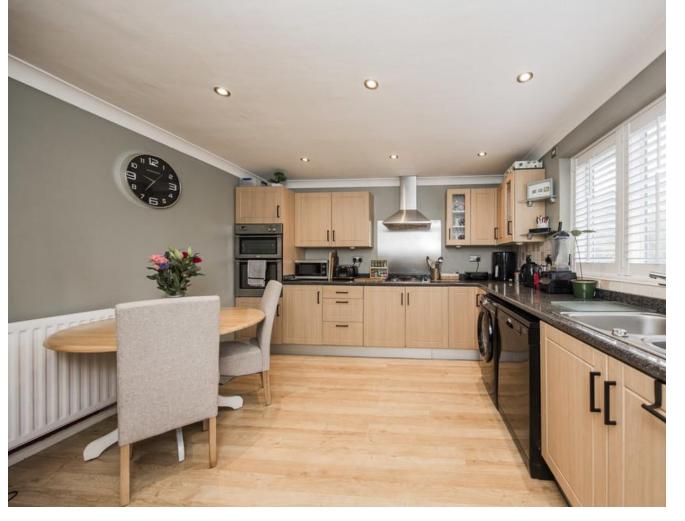

#### KITCHEN/DINER:

Double glazed windows with fitted shutters overlooking garden to the rear. Range of wood effect wall and base cupboards with inset 1 and half bowl stainless steel sink. Inset gas hob with filter hood over and built-in double oven. Space for washing machine and dishwasher. Cupboard housing boiler with space for tumble dryer. Coved ceiling and inset spotlights. Wood effect flooring. Radiator.