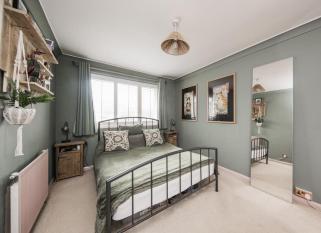

#### BEDROOM ONE:

Double glazed window with fitted shutters. Coved ceiling. Radiator.

#### **BEDROOM TWO:**

Double glazed window overlooking rear garden. Fitted wardrobe. Coved ceiling. Radiator.

#### **BEDROOM THREE:**

Double glazed windows with fitted shutters. Built-in cupboard. Coved ceiling. Radiator.