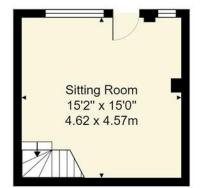

#### SITTING ROOM:

Accessed via stairs down from hallway. Double glazed windows and door to garden. Wood effect flooring and coved ceiling. Inset spotlights. Radiators.