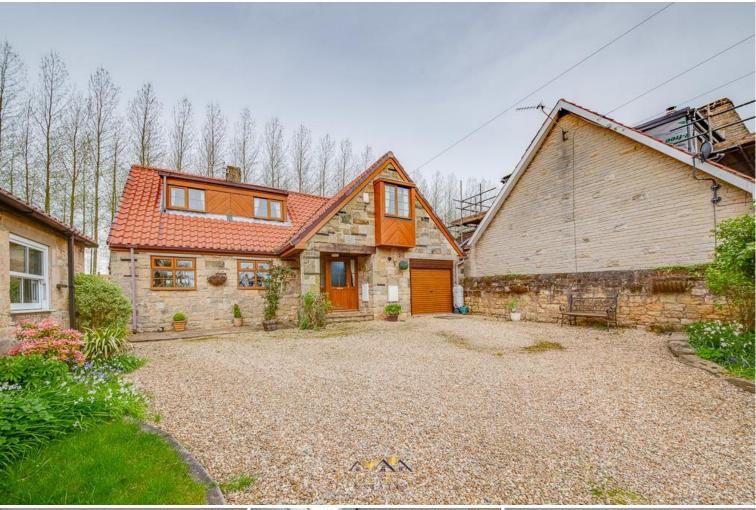

## 74a Main Street | North Anston | Sheffield | S25 4BE

Bell & Co Estates are delighted to present this Three Bedroom Detached home tucked away on this popular street in the North Anston selling with no vendor chain. This is the first time this lovely home has come to the market since the current owners have lived here. In brief the property comprises of Entrance Hallway providing access to the front facing Lounge with stone built feature fireplace, this a lovely bright room over looking the driveway. Storage cupboard to the side of the front door then flowing through into a modern Kitchen Dinner with integrated appliances, velux windows beam with natural light. Side Sun Room which would make a great space to have your morning coffee listening to the sound of the birds. To the upstairs are three bedrooms, two with fitted wardrobes and family Bathroom complete with Shower over bath, WC and sink. To the side of the property is a low maintenance gravelled garden with plants and trees. To the front of the property is a long gravelled sweeping, gated driveway providing off road parking for multiple vehicles, leading to the Garage with grassed area to each side.