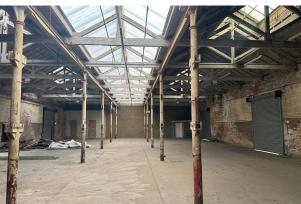

#### Description

Unit A is an open plan 6875 sq ft Industrial/ Storage space & 400 sq ft Office block set over 2 floors. The unit has some structural steel columns and could be spilt to add additional division for workshop/ storage space. There are welfare facilities, parking and 2 front roller shutter doors. The unit also benefits from having a new roof, new roof lights and three phase power.