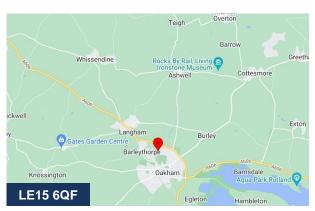

#### Location

51 is located at the end of Pillings road, a well served industrial estate housing commercial sales and goods, motor trade, workshops and Builders Yards, all within a short walk from Oakham Town Centre.