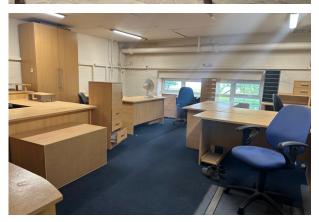

#### Description

Unit A is an open plan 6875 sq ft Industrial/ Storage space & 400 sq ft Office block set over 2 floors. The unit has some structural steel columns and could be spilt to add additional division for workshop/ storage space. There are welfare facilities, parking and 2 front roller shutter doors. The unit also benefits from having a new roof, new roof lights and three phase power.