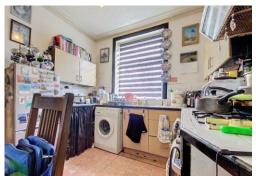

## FITTED KITCHEN

9' 7" x 9' 3" (2.92m x 2.82m) Basic wall and floor units including drawers, stainless steel single drainer sink unit, four ring gas hob, built in under oven, extractor hood, tiled worktops and splash-backs, plumbed for automatic washing machine