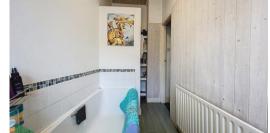

## **FOUR-PIECE BATHROOM**

Glazed and riled shower enclosure, panelled bath, pedestal wash hand basin, low level WC, radiator, PVC double-glazed window