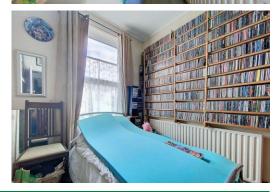

#### BEDROOM 1

14' 6" x 9' 5" (4.42m x 2.87m) Measurements into recess. PVC double-glazed window, radiator

# BEDROOM 2

8' 3" x 8' 2" (2.51m x 2.49m) PVC double-glazed window, radiator, built in cupbo ard