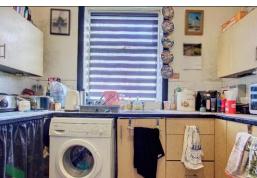

## FITTED KITCHEN

9' 7" x 9' 3" (2.92m x 2.82m) Basic wall and floor units including drawers, stainless steel single drainer sink unit, four ring gas hob, built in under oven, extractor hood, tiled worktops and splash-backs, plumbed for automatic washing machine