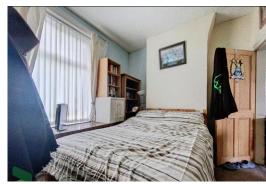

#### BEDROOM 1

14' 6" x 9' 5" (4.42m x 2.87m) Measurements into recess. PVC double-glazed window, radiator

# BEDROOM 2

8' 3" x 8' 2" (2.51m x 2.49m) PVC double-glazed window, radiator, built in cupbo ard