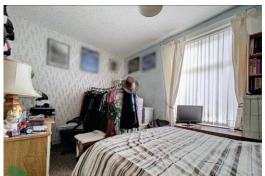

#### BEDROOM 1

14' 6" x 9' 5" (4.42m x 2.87m) Measurements into recess. PVC double-glazed window, radiator

# BEDROOM 2

8' 3" x 8' 2" (2.51m x 2.49m) PVC double-glazed window, radiator, built in cupbo ard