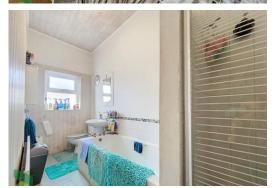

## **FOUR-PIECE BATHROOM**

Glazed and riled shower enclosure, panelled bath, pedestal wash hand basin, low level WC, radiator, PVC double-glazed window