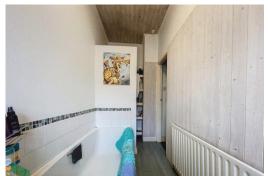

## **FOUR-PIECE BATHROOM**

Glazed and riled shower enclosure, panelled bath, pedestal wash hand basin, low level WC, radiator, PVC double-glazed window