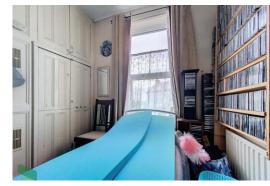

#### BEDROOM 1

14' 6" x 9' 5" (4.42m x 2.87m) Measurements into recess. PVC double-glazed window, radiator

# BEDROOM 2

8' 3" x 8' 2" (2.51m x 2.49m) PVC double-glazed window, radiator, built in cupbo ard