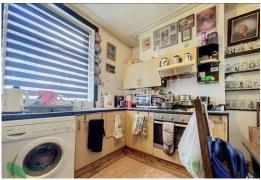

## FITTED KITCHEN

9' 7" x 9' 3" (2.92m x 2.82m) Basic wall and floor units including drawers, stainless steel single drainer sink unit, four ring gas hob, built in under oven, extractor hood, tiled worktops and splash-backs, plumbed for automatic washing machine