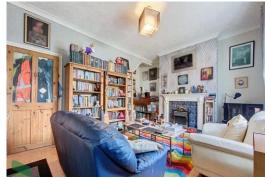

## LIVING ROOM

14' 3" x 11' 4" (4.34m x 3.45m) PVC double-glazed window, fireplace with electric fire, laminate flooring

Tenure
Ground Rent
Council Tax Band
Local Authority
EPC Rating

Leasehold £1.37 P.A Band A Blackburn with Darwen Borough Council D