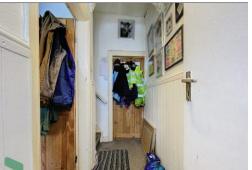

## **ENTRANCE VESTIBULE**

PVC front door with double-glazed unit, meter cupboard, coving to ceiling, door through to;

## **HALLWAY**

Original coving to ceiling