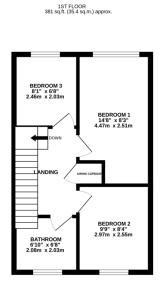

## Phillips George

LOUNGE
15 or x 11 or
4.67m x 3.48m

KITCHENBREAKFAST ROOM
131" x 50"
4.00m x 2.57m

GROUND FLOOR 406 sq.ft. (37.8 sq.m.) approx.

TOTAL FLOOR AREA: 787 s.g.ft. (73.1 s.g.m.) approx.

Thist every attempt has been made to ensure the accuracy of the floopstan contained here, measurements of doors, windows, common and any other times are approximate and no responsibility to its bisen for any error, consists or or mis-statement. This pain is for illustrative purposes only and should be used as such by any composition of the contractive properties parkners. This area is no third operation of the contractive properties parkners. This area to pre-time operation of the contractive properties parkners. This is as to be they operating or efficiency could be pay such entire and entire or guarantees.