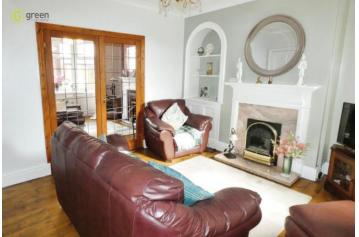

This beautifully presented property features two spacious reception rooms, both adorned with fireplaces and elegant wood floors. Ideal for entertaining quests or enjoying cosy  $\,$  ev enings with lov ed ones. The large rear garden offers a tranquil outdoor space perfect for relaxing or hosting gatherings.

SPACIOUS HALLWAY With stairs leading to the first floor.

RECEPTION ROOM ONE 13' 10" x 12' 1" (4.22m x 3.68m) Double glazed box window to front, electric feature fireplace, central heating radiator, double doors