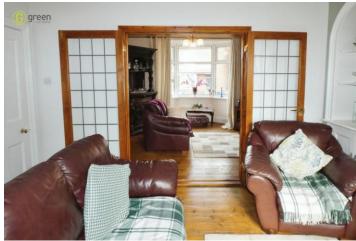

SPACIOUS HALLWAY With stairs leading to the first floor.

RECEPTION ROOM ONE 13' 10" x 12' 1" (4.22m x 3.68m) Double glazed box window to front, electric feature fireplace, central heating radiator, double doors

RECEPTION ROOM TWO  $\,$  12' 6" x 13' 2" (3.81m x 4.01m) Double glazed window to rear, wooden flooring, door leading into:-

KITCHEN/DINER 8' 11" x 13' 10" (2.72m x 4.22m) With under stairs storage cupboard, wall and base units, work surfaces, double oven, hob and extractor, space for fridge, sink and mixer taps, double glazed window to side.