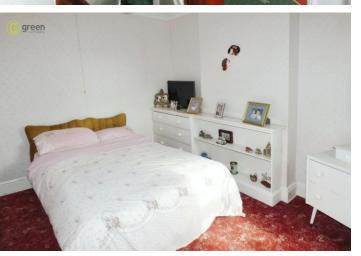

The accommodation comprises of three bedrooms, each offering a comfortable living space. The first bedroom benefits from built-in wardrobes, providing ample storage solutions. The second bedroom is also a double, offering flexibility for various living arrangements. Additionally, a single bedroom provides versatility for a home office or nursery.

BEDROOM TWO  $\,$  12' 6" x 10' 3" (3.81m x 3.12m) Double glazed window to rear, central heating radiator.

BEDROOM ONE  $\,$  12' 6"  $\,$  x 10' 9" (3.81m  $\,$  x 3.28m) Double glazed  $\,$  w indow to front, fitted wardrobes and central heating radiator.