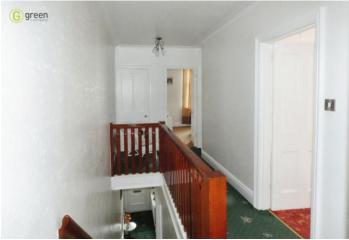

SPACIOUS HALLWAY With stairs leading to the first floor.

RECEPTION ROOM ONE 13' 10" x 12' 1" (4.22m x 3.68m) Double glazed box window to front, electric feature fireplace, central heating radiator, double doors

FIRST FLOOR LANDING Double glazed window to side and doors off to:-

BEDROOM THREE 9' x 10' 7" (2.74m x 3.23m) Double glazed window to rear, central heating radiator.

BATHROOM 7' 7"  $\times$  6' (2.31m  $\times$  1.83m) Benefiting from having separate bath and shower, double glazed window to side, panelled bath with mixer taps, corner shower cubicle with glazed screen, tiled walls and flooring, spotlighting.