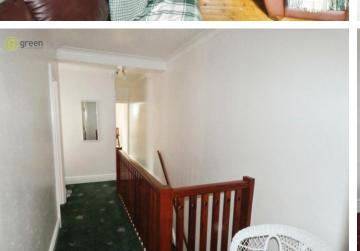

SPACIOUS HALLWAY With stairs leading to the first floor.

RECEPTION ROOM ONE 13' 10" x 12' 1" (4.22m x 3.68m) Double glazed box window to front, electric feature fireplace, central heating radiator, double doors