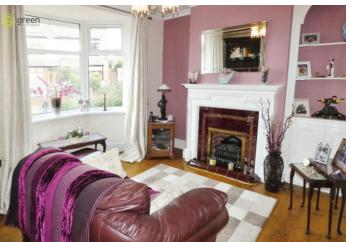

This beautifully presented property features two spacious reception rooms, both adorned with fireplaces and elegant wood floors. Ideal for entertaining quests or enjoying cosy  $\,$  ev enings with lov ed ones. The large rear garden offers a tranquil outdoor space perfect for relaxing or hosting gatherings.

SPACIOUS HALLWAY With stairs leading to the first floor.

RECEPTION ROOM ONE 13' 10" x 12' 1" (4.22m x 3.68m) Double glazed box window to front, electric feature fireplace, central heating radiator, double doors