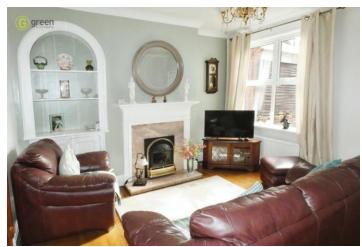

SPACIOUS HALLWAY With stairs leading to the first floor.

RECEPTION ROOM ONE 13' 10" x 12' 1" (4.22m x 3.68m) Double glazed box window to front, electric feature fireplace, central heating radiator, double doors

This beautifully presented property features two spacious reception rooms, both adorned with fireplaces and elegant wood floors. Ideal for entertaining quests or enjoying cosy  $\,$  ev enings with lov ed ones. The large rear garden offers a tranquil outdoor space perfect for relaxing or hosting gatherings.