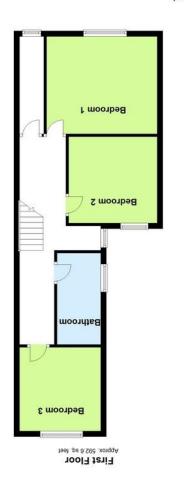

FIRST FLOOR LANDING Double glazed window to side and doors off to:-

BEDROOM THREE 9' x 10' 7" (2.74m x 3.23m) Double glazed window to rear, central heating radiator.

BATHROOM 7' 7"  $\times$  6' (2.31m  $\times$  1.83m) Benefiting from having separate bath and shower, double glazed window to side, panelled bath with mixer taps, corner shower cubicle with glazed screen, tiled walls and flooring, spotlighting.

BEDROOM TWO  $\,$  12' 6" x 10' 3" (3.81m x 3.12m) Double glazed window to rear, central heating radiator.

BEDROOM ONE  $\,$  12' 6"  $\,$  x 10' 9" (3.81m  $\,$  x 3.28m) Double glazed  $\,$  w indow to front, fitted wardrobes and central heating radiator.

BOX ROOM 3' 6" x 11' 2" (1.07m x 3.4m) Potential for stairs for loft conversion, double glazed window to front, central heating radiator.

Council Tax Band B - Tamworth

Predicted mobile phone coverage and broadband services at the property:-