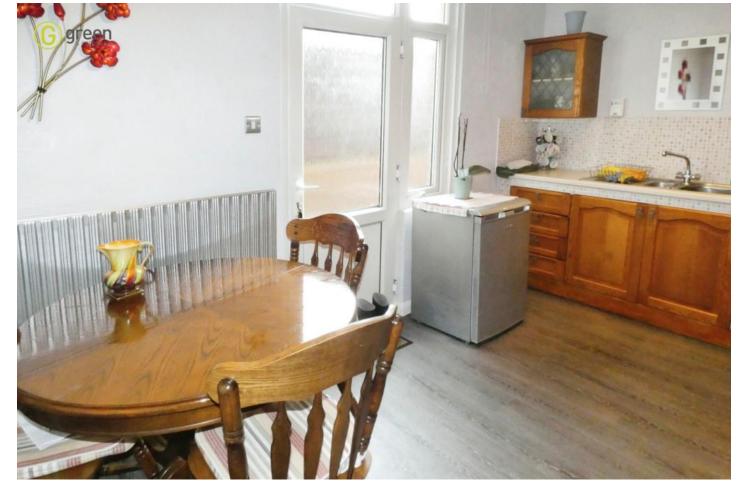

RECEPTION ROOM TWO  $\,$  12' 6" x 13' 2" (3.81m x 4.01m) Double glazed window to rear, wooden flooring, door leading into:-

KITCHEN/DINER 8' 11" x 13' 10" (2.72m x 4.22m) With under stairs storage cupboard, wall and base units, work surfaces, double oven, hob and extractor, space for fridge, sink and mixer taps, double glazed window to side.