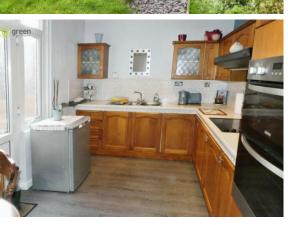

RECEPTION ROOM TWO  $\,$  12' 6" x 13' 2" (3.81m x 4.01m) Double glazed window to rear, wooden flooring, door leading into:-

KITCHEN/DINER 8' 11" x 13' 10" (2.72m x 4.22m) With under stairs storage cupboard, wall and base units, work surfaces, double oven, hob and extractor, space for fridge, sink and mixer taps, double glazed window to side.