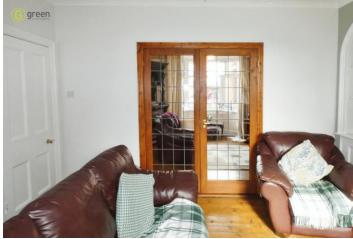

SPACIOUS HALLWAY With stairs leading to the first floor.

RECEPTION ROOM ONE 13' 10" x 12' 1" (4.22m x 3.68m) Double glazed box window to front, electric feature fireplace, central heating radiator, double doors

RECEPTION ROOM TWO  $\,$  12' 6" x 13' 2" (3.81m x 4.01m) Double glazed window to rear, wooden flooring, door leading into:-

KITCHEN/DINER 8' 11" x 13' 10" (2.72m x 4.22m) With under stairs storage cupboard, wall and base units, work surfaces, double oven, hob and extractor, space for fridge, sink and mixer taps, double glazed window to side.