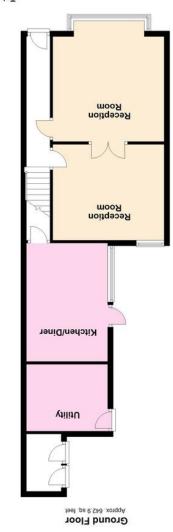

SPACIOUS HALLWAY With stairs leading to the first floor.

RECEPTION ROOM ONE 13' 10" x 12' 1" (4.22m x 3.68m) Double glazed box window to front, electric feature fireplace, central heating radiator, double doors

RECEPTION ROOM TWO  $\,$  12' 6" x 13' 2" (3.81m x 4.01m) Double glazed window to rear, wooden flooring, door leading into:-

KITCHEN/DINER 8' 11" x 13' 10" (2.72m x 4.22m) With under stairs storage cupboard, wall and base units, work surfaces, double oven, hob and extractor, space for fridge, sink and mixer taps, double glazed window to side.