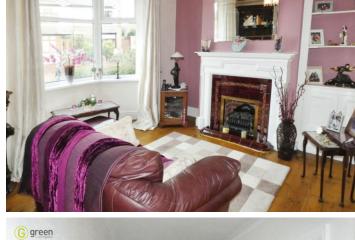

SPACIOUS HALLWAY With stairs leading to the first floor.

RECEPTION ROOM ONE 13' 10" x 12' 1" (4.22m x 3.68m) Double glazed box window to front, electric feature fireplace, central heating radiator, double doors

This beautifully presented property features two spacious reception rooms, both adorned with fireplaces and elegant wood floors. Ideal for entertaining quests or enjoying cosy  $\,$  ev enings with lov ed ones. The large rear garden offers a tranquil outdoor space perfect for relaxing or hosting gatherings.