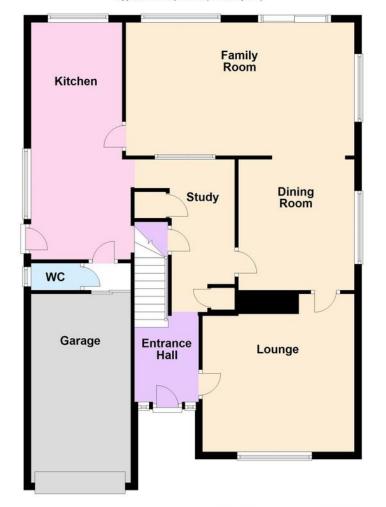

## Ground Floor

Approx. 103.3 sq. metres (1111.5 sq. feet)

Total area: approx. 156.8 sq. metres (1688.2 sq. feet)

### **ENTRANCE HALL**

# LOUNGE

14' 1" x 13' 7" (4.29m x 4.14m)

### **DINING ROOM**

11' 1" x 10' 4" (3.38m x 3.15m)

# **FAMILY ROOM**

20' 6" x 12' (6.25m x 3.66m)

# **KITCHEN**

21' 1" x 8' 2" (6.43m x 2.49m)

# **STUDY**

13' 7" x 5' 11" (4.14m x 1.8m)

# **GROUND FLOOR CLOAKROOM**