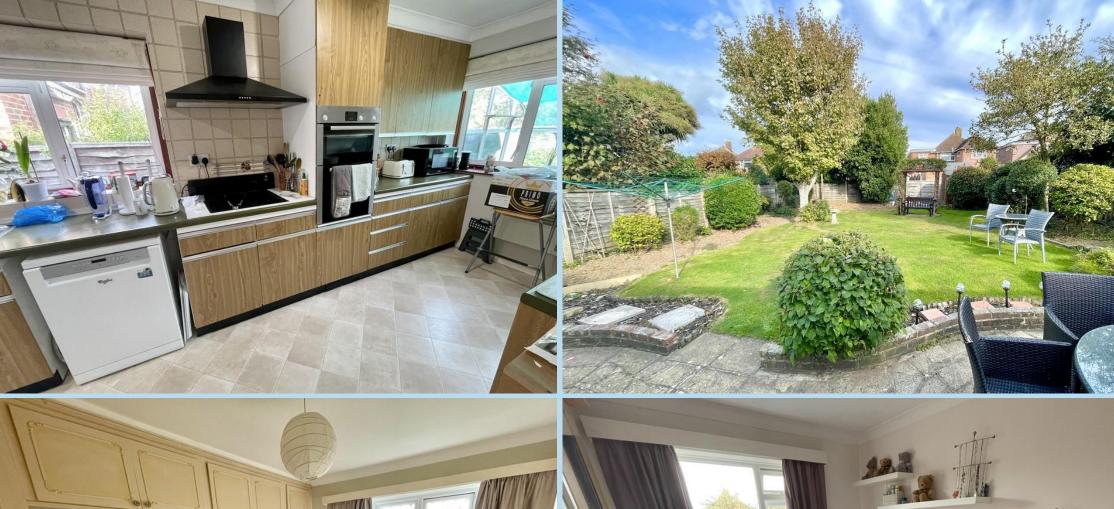

A particularly spacious extended detached house pleasantly situated in one of Rustington's most sought after roads that leads down to the beach and seafront.

In brief the accommodation comprises: - entrance hall, lounge, dining room, family room, study, ground floor cloakroom, kitchen, 3 bedrooms and a bathroom/WC.

Outside there is a private drive and garage to the front along with a garden and a particularly large established rear garden

Features include gas central heating, double glazing and there is no onward chain.

# **KITCHEN**

21' 1" x 8' 2" (6.43m x 2.49m)

# LARGE REAR GARDEN