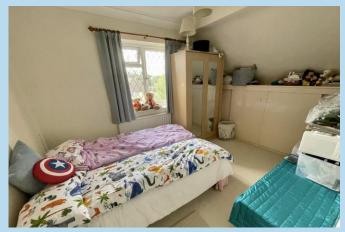

## **BEDROOM 1**

12' 1" x 11' 4" (3.68m x 3.45m)

## **BEDROOM 2**

12' x 10' 5" (3.66m x 3.18m)

## **BEDROOM 3**

12' 5" x 9' (3.78m x 2.74m)