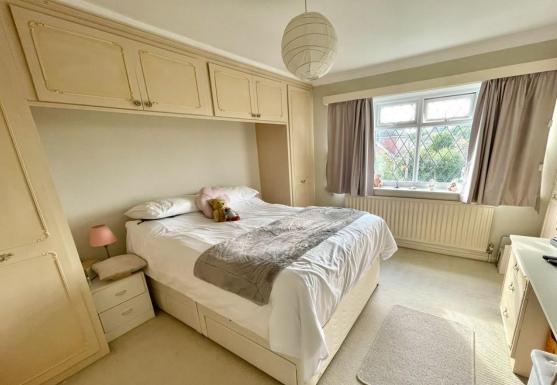

## **BEDROOM 1**

12' 1" x 11' 4" (3.68m x 3.45m)

## **BEDROOM 2**

12' x 10' 5" (3.66m x 3.18m)

## **BEDROOM 3**

12' 5" x 9' (3.78m x 2.74m)