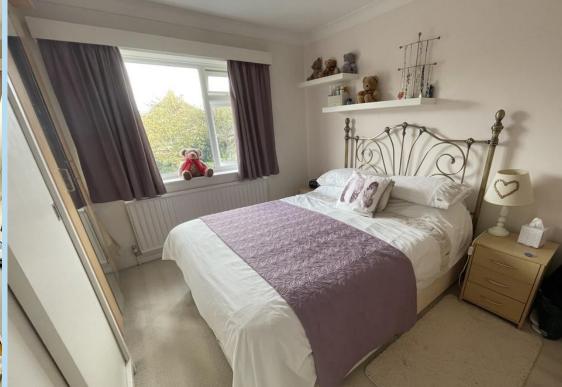

## **BEDROOM 1**

12' 1" x 11' 4" (3.68m x 3.45m)

## **BEDROOM 2**

12' x 10' 5" (3.66m x 3.18m)

## **BEDROOM 3**

12' 5" x 9' (3.78m x 2.74m)