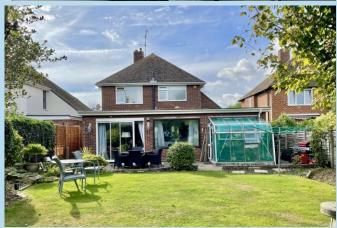

Outside there is a private drive and garage to the front along with a garden and a particularly large established rear garden

Features include gas central heating, double glazing and there is no onward chain.

# LARGE REAR GARDEN