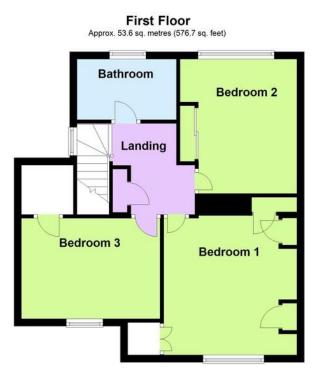

## **BEDROOM 1**

12' 1" x 11' 4" (3.68m x 3.45m)

## **BEDROOM 2**

12' x 10' 5" (3.66m x 3.18m)

## **BEDROOM 3**

12' 5" x 9' (3.78m x 2.74m)

# BATHROOM/WC

**PRIVATE DRIVE** 