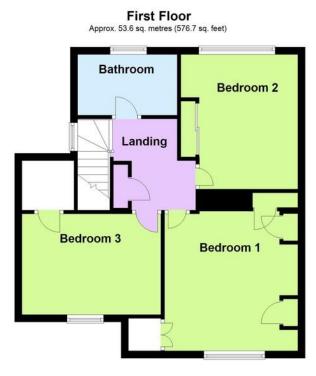

# **BEDROOM 1**

12' 1" x 11' 4" (3.68m x 3.45m)

## **BEDROOM 2**

12' x 10' 5" (3.66m x 3.18m)

## **BEDROOM 3**

12' 5" x 9' (3.78m x 2.74m)

# BATHROOM/WC

**PRIVATE DRIVE** 

LARGE REAR GARDEN