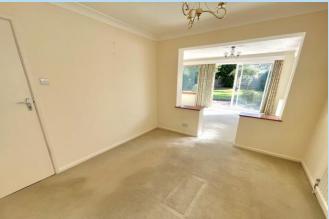

# **DINING ROOM**

11' 1" x 10' 4" (3.38m x 3.15m)

### **FAMILY ROOM**

20' 6" x 12' (6.25m x 3.66m)