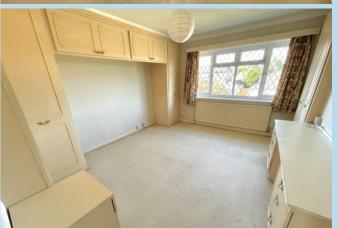

# **BEDROOM 1**

12' 1" x 11' 4" (3.68m x 3.45m)

## **BEDROOM 2**

12' x 10' 5" (3.66m x 3.18m)

## **BEDROOM 3**

12' 5" x 9' (3.78m x 2.74m)