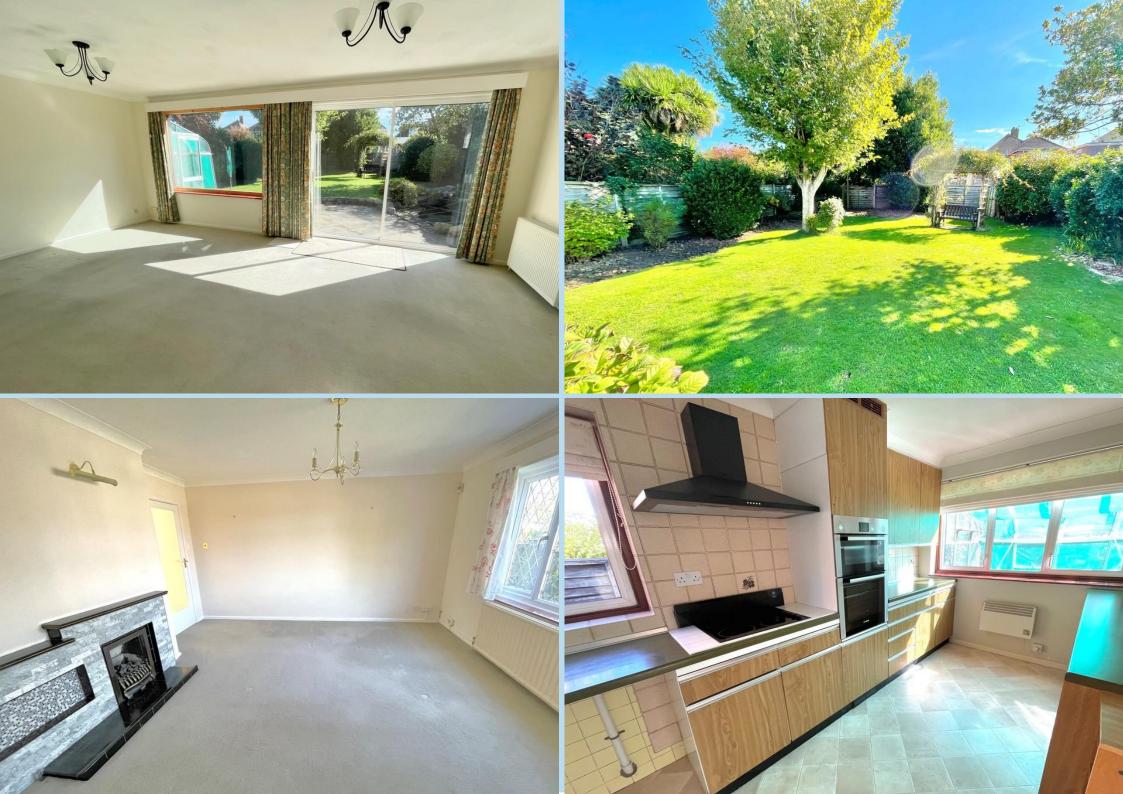

A particularly spacious extended detached house pleasantly situated in one of Rustington's most sought after roads that leads down to the beach and seafront.

In brief the accommodation comprises: - entrance hall, lounge, dining room, family room, study, ground floor cloakroom, kitchen, 3 bedrooms and a bathroom/WC.

Outside there is a private drive and garage to the front along with a garden and a particularly large established rear garden

Features include gas central heating, double glazing and there is no onward chain.

## **KITCHEN**

21' 1" x 8' 2" (6.43m x 2.49m)