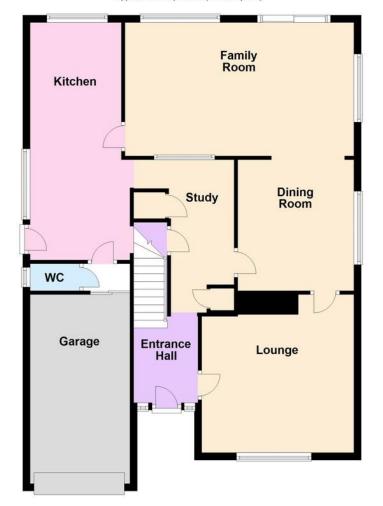

#### Ground Floor

Approx. 103.3 sq. metres (1111.5 sq. feet)

Total area: approx. 156.8 sq. metres (1688.2 sq. feet)

## **ENTRANCE HALL**

# **LOUNGE**

14' 1" x 13' 7" (4.29m x 4.14m)

# **DINING ROOM**

11' 1" x 10' 4" (3.38m x 3.15m)

### **FAMILY ROOM**

20' 6" x 12' (6.25m x 3.66m)

## **KITCHEN**

21' 1" x 8' 2" (6.43m x 2.49m)

#### **STUDY**

13' 7" x 5' 11" (4.14m x 1.8m)

#### **GROUND FLOOR CLOAKROOM**

# **GARAGE**

16' 10" x 8' 10" (5.13m x 2.69m)

01903 850450

90 THE STREET, RUSTINGTON, WEST SUSSEX, BN16 3NJ

sales@hawkemetcalfe.co.uk www.hawkemetcalfe.co.uk