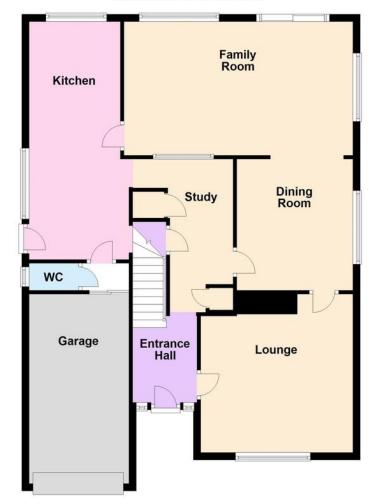

#### **Ground Floor**

Approx. 103.3 sq. metres (1111.5 sq. feet)

Total area: approx. 156.8 sq. metres (1688.2 sq. feet)

## **ENTRANCE HALL**

## **LOUNGE**

14' 1" x 13' 7" (4.29m x 4.14m)

## **DINING ROOM**

11' 1" x 10' 4" (3.38m x 3.15m)

## **FAMILY ROOM**

20' 6" x 12' (6.25m x 3.66m)

## **KITCHEN**

21' 1" x 8' 2" (6.43m x 2.49m)

#### STUDY

13' 7" x 5' 11" (4.14m x 1.8m)

#### GROUND FLOOR CLOAKROOM