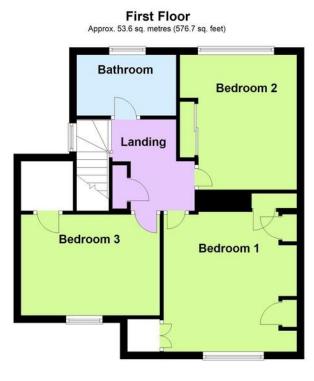

## **BEDROOM 1**

12' 1" x 11' 4" (3.68m x 3.45m)

## **BEDROOM 2**

12' x 10' 5" (3.66m x 3.18m)

## **BEDROOM 3**

12' 5" x 9' (3.78m x 2.74m)

## **BATHROOM/WC**

PRIVATE DRIVE