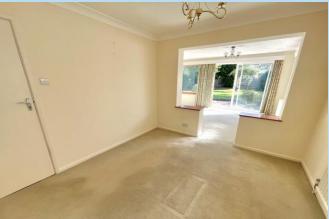

Gas Central Heating
- No Onward Chain
- Sought After Location
- Large Rear Garden
- Council Tax Band 'F'
- EPC Rating 'D'

A particularly spacious extended detached house pleasantly situated in one of Rustington's most sought after roads that leads down to the beach and seafront.

In brief the accommodation comprises: - entrance hall, lounge, dining room, family room, study, ground floor cloakroom, kitchen, 3 bedrooms and a bathroom/WC.

Outside there is a private drive and garage to the front along with a garden and a particularly large established rear garden

Features include gas central heating, double glazing and there is no onward chain.

Hawley Road is situated to the south-west of Rustington village centre and shops and can either be accessed from Holmes Lane or Harsfold Road.







#### **Ground Floor**

Approx. 103.3 sq. metres (1111.5 sq. feet)





Total area: approx. 156.8 sq. metres (1688.2 sq. feet)

## **ENTRANCE HALL**

## **LOUNGE**

14' 1" x 13' 7" (4.29m x 4.14m)

## **DINING ROOM**

11' 1" x 10' 4" (3.38m x 3.15m)

## **FAMILY ROOM**

20' 6" x 12' (6.25m x 3.66m)

## **KITCHEN**

21' 1" x 8' 2" (6.43m x 2.49m)

#### STUDY

13' 7" x 5' 11" (4.14m x 1.8m)

#### GROUND FLOOR CLOAKROOM

## **BEDROOM 1**

12' 1" x 11' 4" (3.68m x 3.45m)

## **BEDROOM 2**

12' x 10' 5" (3.66m x 3.18m)

## **BEDROOM 3**

12' 5" x 9' (3.78m x 2.74m)

## **BATHROOM/WC**

PRIVATE DRIVE

## LARGE REAR GARDEN

## **GARAGE**

16' 10" x 8' 10" (5.13m x 2.69m)











01903 850450

90 THE STREET, RUSTINGTON, WEST SUSSEX, **BN163NJ**