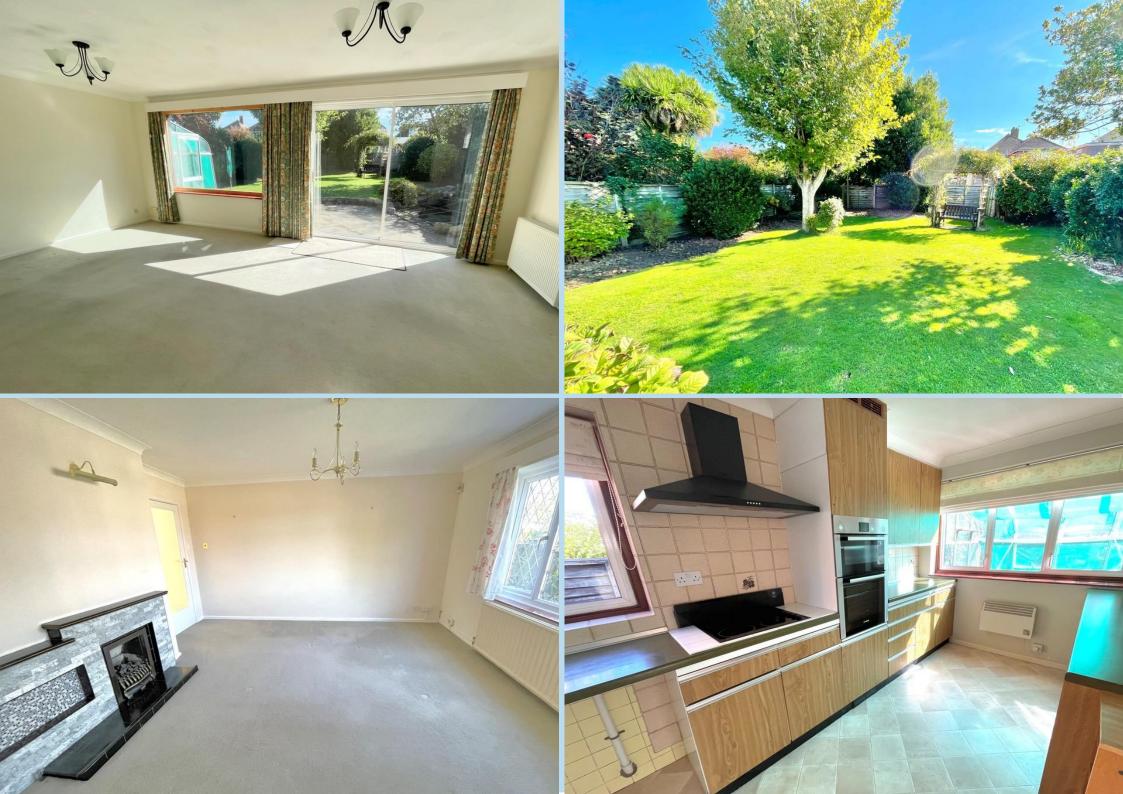

A particularly spacious extended detached house pleasantly situated in one of Rustington's most sought after roads that leads down to the beach and seafront.

In brief the accommodation comprises: - entrance hall, lounge, dining room, family room, study, ground floor cloakroom, kitchen, 3 bedrooms and a bathroom/WC.

Outside there is a private drive and garage to the front along with a garden and a particularly large established rear garden

Features include gas central heating, double glazing and there is no onward chain.

## LARGE REAR GARDEN