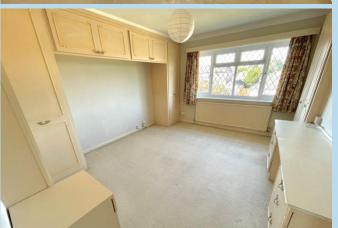

## **BEDROOM 1**

12' 1" x 11' 4" (3.68m x 3.45m)

## **BEDROOM 2**

12' x 10' 5" (3.66m x 3.18m)

## **BEDROOM 3**

12' 5" x 9' (3.78m x 2.74m)