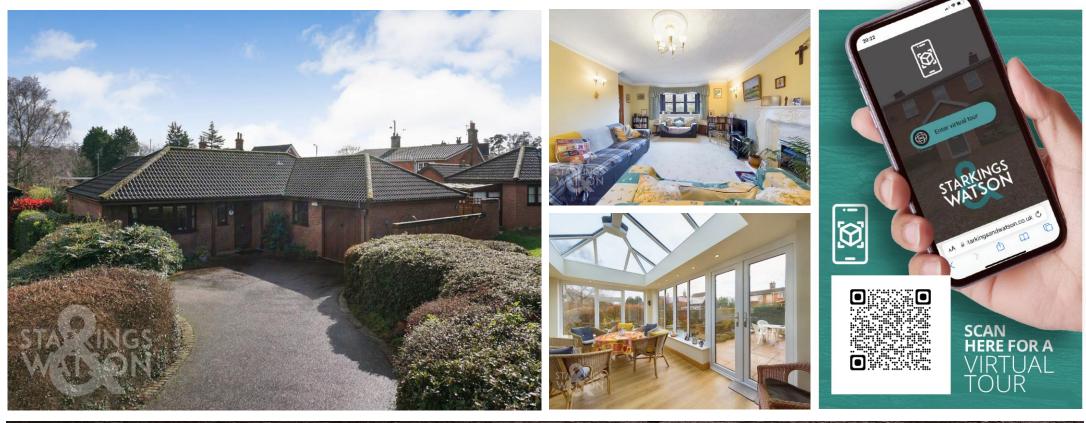

# PROPERTY TO LET

- Detached Bungalow
- Quiet Cul-De-Sac Setting
- Over 1300 Sq. ft Of Accommodation (stms)
- Separate Sitting & Dining Rooms
- 15' Conservatory Overlooking Gardens
- Two Bedrooms
- Family Bathroom & En-Suite
- Driveway & Garage

#### **IN SUMMARY**

This DETACHED BUNGALOW sits peacefully within a QUIET CUL-DE-SAC offering ample OFF ROAD PARKING and a GARAGE with UTILITY space at the rear. Internally this well-proportioned home offers a SEPARATE SITTING and DINING room space, with the dining room becoming a potential THIRD BEDROOM. Through the sitting room is a fantastically appointed CONSERVATORY giving way to the manicured gardens creating the idea space to relax. The TWO DOUBLE BEDROOMS both face into the rear gardens with the main bedroom benefiting from an EN-SUITE shower room, whilst both bedrooms have use of the FAMILY BATHROOM. The kitchen space offers a range of STORAGE units as well as INTEGRATED double ovens and hob. Externally there is a well-manicured rear garden with PATIO SEATING area.

#### **SETTING THE SCENE**

The property is found to your right as you head down this quiet cul-de-sac formed of bungalows. Set back from the road, with privacy giving hedges to the front and a concrete driveway leading to the garage and

# VIRTUAL TOUR

View our virtual tour for a full 360 degree of the interior of the property.

arla | propertymark PROTECTED
PROTECTED
The Property
Ombudsman

For our full list of available properties, or for a **FREE INSTANT** online valuation visit