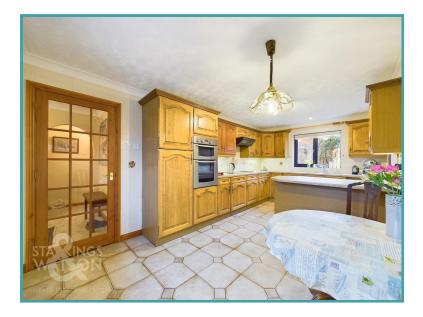

#### THE GRAND TOUR

Internally you will find yourself starting in the central hallway which grants access into all parts of the property whilst giving additional storage too. To your left is the brilliantly spacious, bay fronted sitting room with generous floor space for soft furnishings and gas fired radiators. Heading through this room you will find the sunroom, with its glass roof and half glass half brick walls this space has a radiator and grants access into the rear garden also, the ideal spot for relaxing in the evenings. Adjacent to the front door is the potential third bedroom, currently serving as a dining room with a rear facing aspect and carpeted flooring. Sitting next to this room are the two double bedrooms, both with a rear facing aspect, carpeted flooring and radiator. The larger of the two does benefit from substantial built in storage currently as well as an en-suite shower room complete with corner shower unit. Next door to this is the family bathroom which offers a three piece suite complete with bath and wall mounted shower head. Into the kitchen, this versatile space offers an array of wall and base mounted storage, potential dining area for a table, breakfast bar and integrated double ovens and electric hob with extraction above with plumbing found under the counter tops for a washing machine. Finally, as you exit the kitchen door you will find yourself in the garage which has a raised platform creating an ideal space for chest freezer, tumble dryer or additional storage.