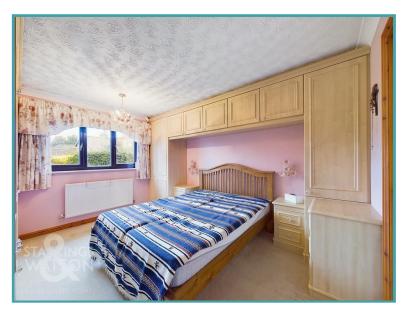

#### THE GRAND TOUR

Internally you will find yourself starting in the central hallway which grants access into all parts of the property whilst giving additional storage too. To your left is the brilliantly spacious, bay fronted sitting room with generous floor space for soft furnishings and gas fired radiators. Heading through this room you will find the sunroom, with its glass roof and half glass half brick walls this space has a radiator and grants access into the rear garden also, the ideal spot for relaxing in the evenings. Adjacent to the front door is the potential third bedroom, currently serving as a dining room with a rear facing aspect and carpeted flooring. Sitting next to this room are the two double bedrooms, both with a rear facing aspect, carpeted flooring and radiator. The larger of the two does benefit from substantial built in storage currently as well as an en-suite shower room complete with corner shower unit. Next door to this is the family bathroom which offers a three piece suite complete with bath and wall mounted shower head. Into the kitchen, this versatile space offers an array of wall and base mounted storage, potential dining area for a table, breakfast bar and integrated double ovens and electric hob with extraction above with plumbing found under the counter tops for a washing machine. Finally, as you exit the kitchen door you will find yourself in the garage which has a raised platform creating an ideal space for chest freezer, tumble dryer or additional storage.