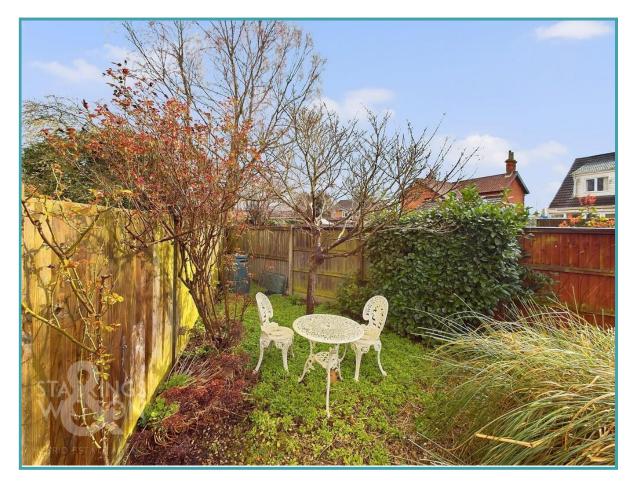

# THE GREAT OUTDOORS

Externally there is a well maintained rear garden predominantly laid with shingle and some mature hedges and planting beds. A flagstone patio area creates the ideal external seating area.