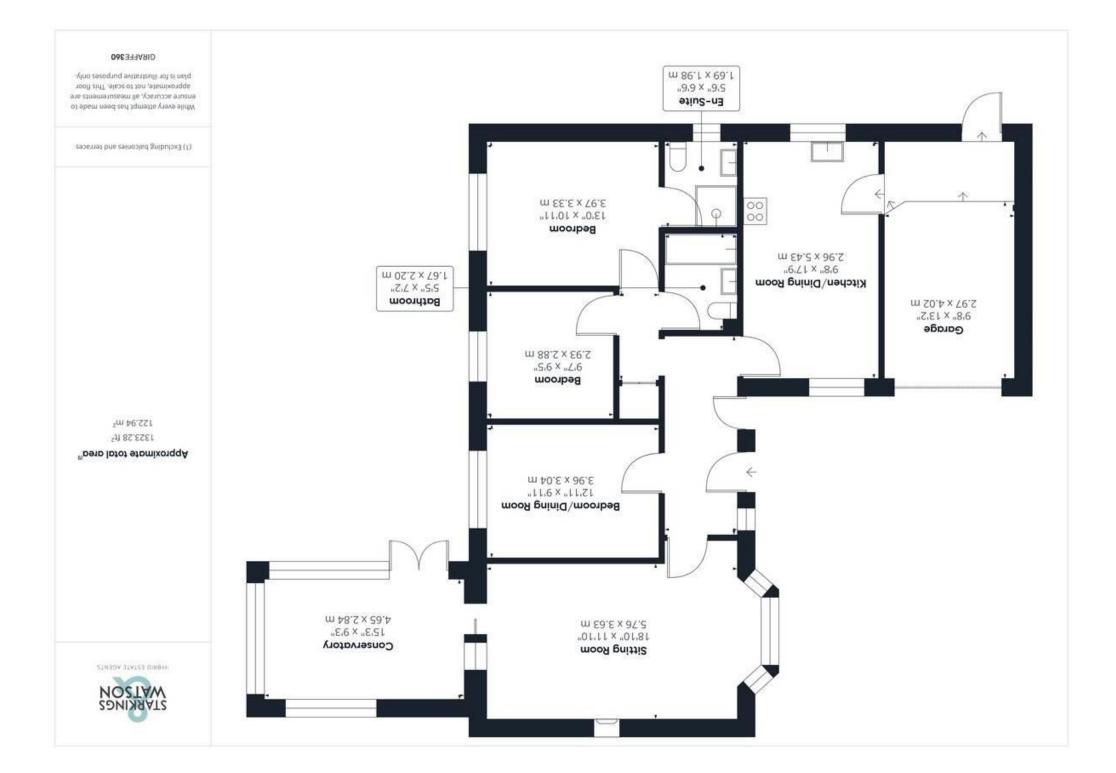

# PROPERTY TO LET

- Detached Bungalow
- Quiet Cul-De-Sac Setting
- Over 1300 Sq. ft Of Accommodation (stms)
- Separate Sitting & Dining Rooms
- 15' Conservatory Overlooking Gardens
- Two Bedrooms
- Family Bathroom & En-Suite
- Driveway & Garage

#### **IN SUMMARY**

This DETACHED BUNGALOW sits peacefully within a QUIET CUL-DE-SAC offering ample OFF ROAD PARKING and a GARAGE with UTILITY space at the rear. Internally this well-proportioned home offers a SEPARATE SITTING and DINING room space, with the dining room becoming a potential THIRD BEDROOM. Through the sitting room is a fantastically appointed CONSERVATORY giving way to the manicured gardens creating the idea space to relax. The TWO DOUBLE BEDROOMS both face into the rear gardens with the main bedroom benefiting from an EN-SUITE shower room, whilst both bedrooms have use of the FAMILY BATHROOM. The kitchen space offers a range of STORAGE units as well as INTEGRATED double ovens and hob. Externally there is a well-manicured rear garden with PATIO SEATING area.

#### THE GRAND TOUR

Internally you will find yourself starting in the central hallway which grants access into all parts of the property whilst giving additional storage too. To your left is the brilliantly spacious, bay fronted sitting room with generous floor space for soft furnishings and gas fired radiators. Heading through this room you will find the sunroom, with its glass roof and half glass half brick walls this space has a radiator and grants access into the rear garden also, the ideal spot for relaxing in the evenings. Adjacent to the front door is the potential third bedroom, currently serving as a dining room with a rear facing aspect and carpeted flooring. Sitting next to this room are the two double bedrooms, both with a rear facing aspect, carpeted flooring and radiator. The larger of the two does benefit from substantial built in storage currently as well as an en-suite shower room complete with corner shower unit. Next door to this is the family bathroom which offers a three piece suite complete with bath and wall mounted shower head. Into the kitchen, this versatile space offers an array of wall and base mounted storage, potential dining area for a table, breakfast bar and integrated double ovens and electric hob with extraction above with plumbing found under the counter tops for a washing machine. Finally, as you exit the kitchen door you will find yourself in the garage which has a raised platform creating an ideal space for chest freezer, tumble dryer or additional storage.