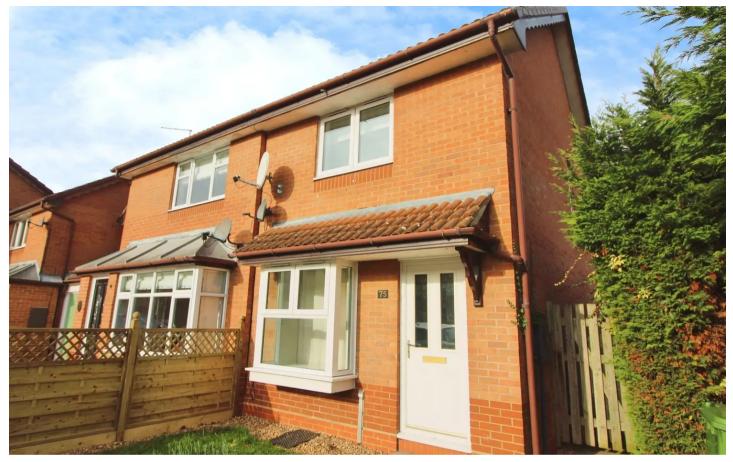

## 75 Orthwaite

Huntingdon, Huntingdon

An end-of-terrace two bedroom home of 581 sq/ft / 54 sq/metres with two allocated parking spaces and west facing rear garden. No chain. Council Tax band: B

Tenure: Freehold

## INTRODUCTION

Ideally tucked away in a quiet cul-de-sac location, the property has two off road parking spaces. The living room overlooks the front of the property and leads into a kitchen / diner to the rear with access into the west facing garden. Upstairs are two bedrooms, both with fitted wardrobes, as well as the family bathroom with three piece suite and shower over the bath. Situated just a 20 minute walk from the train station and town centre the property offers potential for improvement as a first time purchase or investment buy.