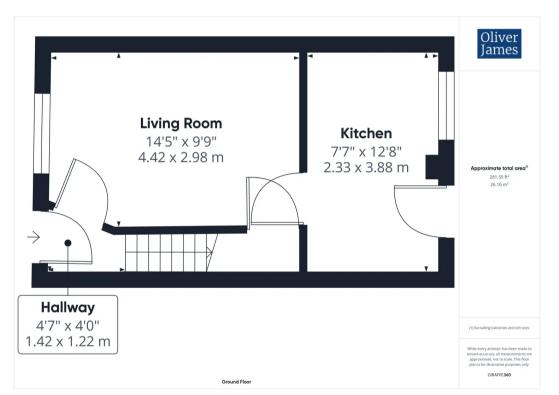

- Two bedroom end of terrace home.
- The Gross Internal Floor Area is approximately 581 sq.ft. / 54 sq.metres.
- The total plot area is approximately 0.04 acres / 1742 sq.ft. (2 Plots)
- Approximately 20 minute walk to Huntingdon Train Station.
- Electric heating / UPVC double glazing.
- Ideally situated within walking distance of local primary and secondary schooling.
- Two parking spaces.
- Good sized west facing rear garden.
- The Property is sold with no forward chain.
- EPC: D.

## **GROSS INTERNAL FLOOR AREA**

The Gross Internal Floor Area is approximately 581 sq.ft. / 54 sq.metres.