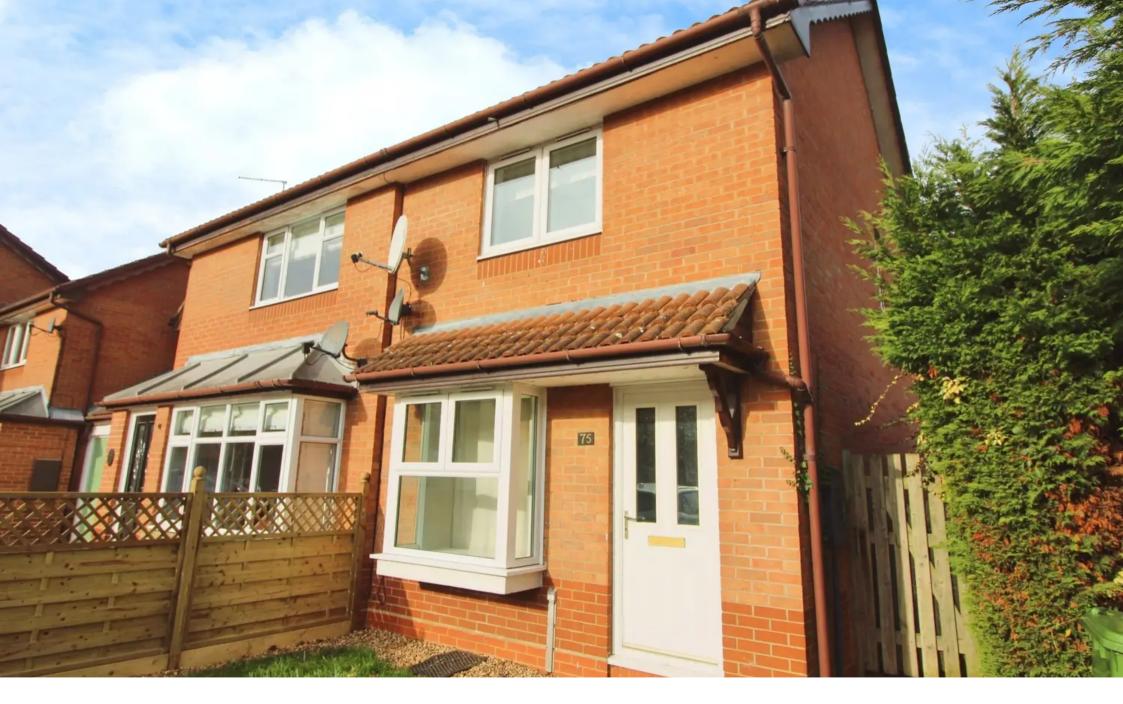

## 75 Orthwaite

Huntingdon, Huntingdon

An end-of-terrace two bedroom home of 581 sq/ft / 54 sq/metres with two allocated parking spaces and west facing rear garden. No chain. Council Tax band: B

Tenure: Freehold

## INTRODUCTION

Ideally tucked away in a quiet cul-de-sac location, the property has two off road parking spaces. The living room overlooks the front of the property and leads into a kitchen / diner to the rear with access into the west facing garden. Upstairs are two bedrooms, both with fitted wardrobes, as well as the family bathroom with three piece suite and shower over the bath. Situated just a 20 minute walk from the train station and town centre the property offers potential for improvement as a first time purchase or investment buy.