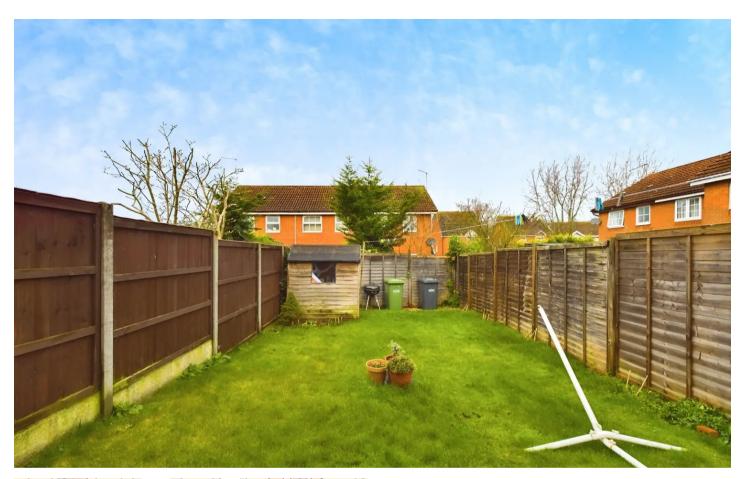

- Two bedroom end of terrace home.
- The Gross Internal Floor Area is approximately 581 sq.ft. / 54 sq.metres.
- The total plot area is approximately 0.04 acres / 1742 sq.ft. (2 Plots)
- Approximately 20 minute walk to Huntingdon Train Station.
- Electric heating / UPVC double glazing.
- Ideally situated within walking distance of local primary and secondary schooling.
- Two parking spaces.
- Good sized west facing rear garden.
- The Property is sold with no forward chain.
- EPC: D.

## INTRODUCTION

Ideally tucked away in a quiet cul-de-sac location, the property has two off road parking spaces. The living room overlooks the front of the property and leads into a kitchen / diner to the rear with access into the west facing garden. Upstairs are two bedrooms, both with fitted wardrobes, as well as the family bathroom with three piece suite and shower over the bath. Situated just a 20 minute walk from the train station and town centre the property offers potential for improvement as a first time purchase or investment buy.