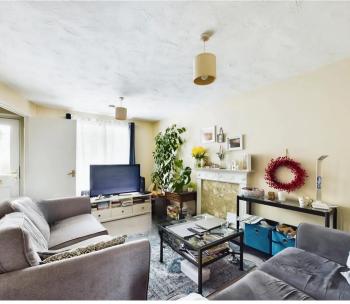

## INTRODUCTION

Ideally tucked away in a quiet cul-de-sac location, the property has two off road parking spaces. The living room overlooks the front of the property and leads into a kitchen / diner to the rear with access into the west facing garden. Upstairs are two bedrooms, both with fitted wardrobes, as well as the family bathroom with three piece suite and shower over the bath. Situated just a 20 minute walk from the train station and town centre the property offers potential for improvement as a first time purchase or investment buy.