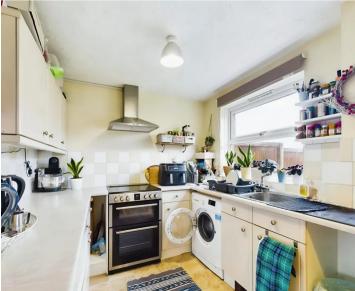

## INTRODUCTION

Ideally tucked away in a quiet cul-de-sac location, the property has two off road parking spaces. The living room overlooks the front of the property and leads into a kitchen / diner to the rear with access into the west facing garden. Upstairs are two bedrooms, both with fitted wardrobes, as well as the family bathroom with three piece suite and shower over the bath. Situated just a 20 minute walk from the train station and town centre the property offers potential for improvement as a first time purchase or investment buy.