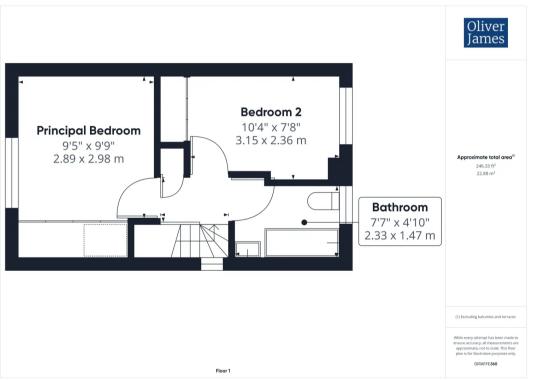

- Two bedroom end of terrace home.
- The Gross Internal Floor Area is approximately 581 sq.ft. / 54 sq.metres.
- The total plot area is approximately 0.04 acres / 1742 sq.ft. (2 Plots)
- Approximately 20 minute walk to Huntingdon Train Station.
- Electric heating / UPVC double glazing.
- Ideally situated within walking distance of local primary and secondary schooling.
- Two parking spaces.
- Good sized west facing rear garden.
- The Property is sold with no forward chain.
- EPC: D.

## **GROSS INTERNAL FLOOR AREA**

The Gross Internal Floor Area is approximately 581 sq.ft. / 54 sq.metres.