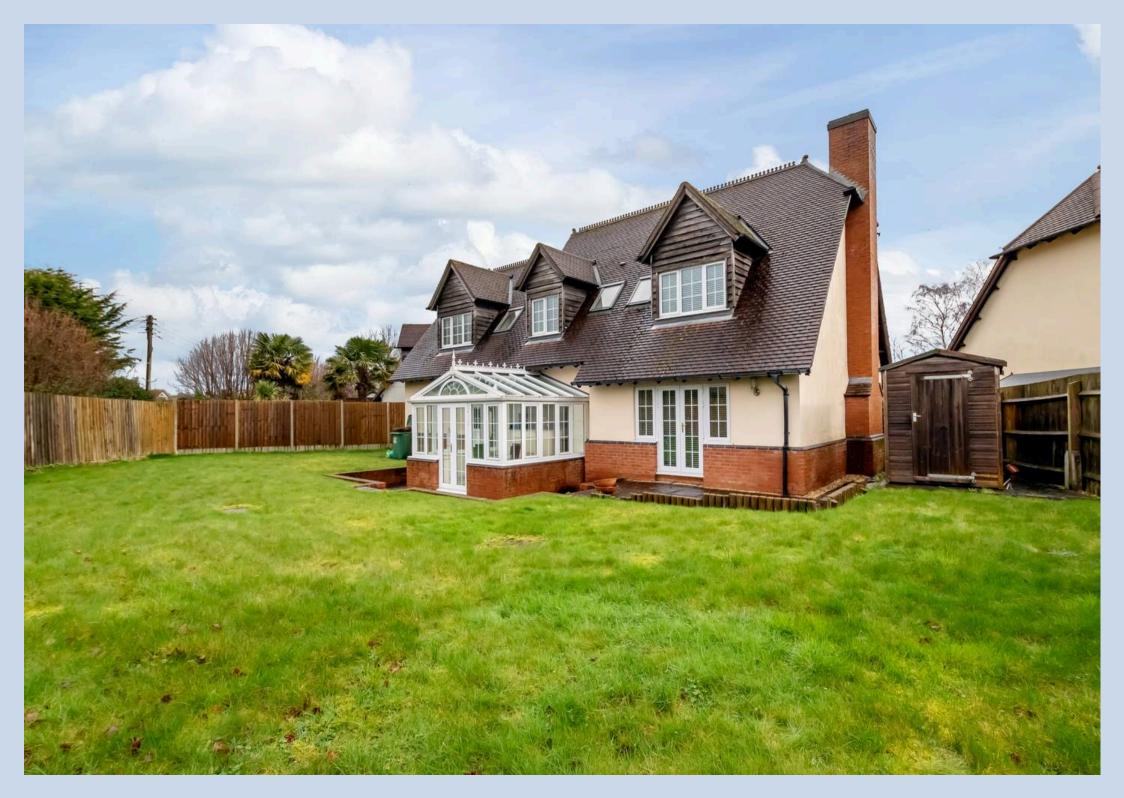

Discreetly situated on Station Road, this spacious 4-bedroom executive detached house offers a unique blend of comfort, privacy, and practicality within a small enclave of just three homes. Boasting off-street parking, a garage, and a generous garden, it presents an ideal blend of comfort and privacy.

## Backwell, Bristol

Outside, the easterly-facing front garden boasts a lush lawn, a drive providing ample parking space for several cars, guest parking, and a garage for added convenience. The gated access not only adds a layer of security but also enhances the overall appeal of the space, making it both functional and secure.

Moving to the rear, the west-facing garden and Its wrap-around design offer generous space for various outdoor activities or simply enjoying the warmth of the sunshine. Whether you're unwinding after a long day or entertaining guests, this garden provides the perfect backdrop for moments of serenity and enjoyment.