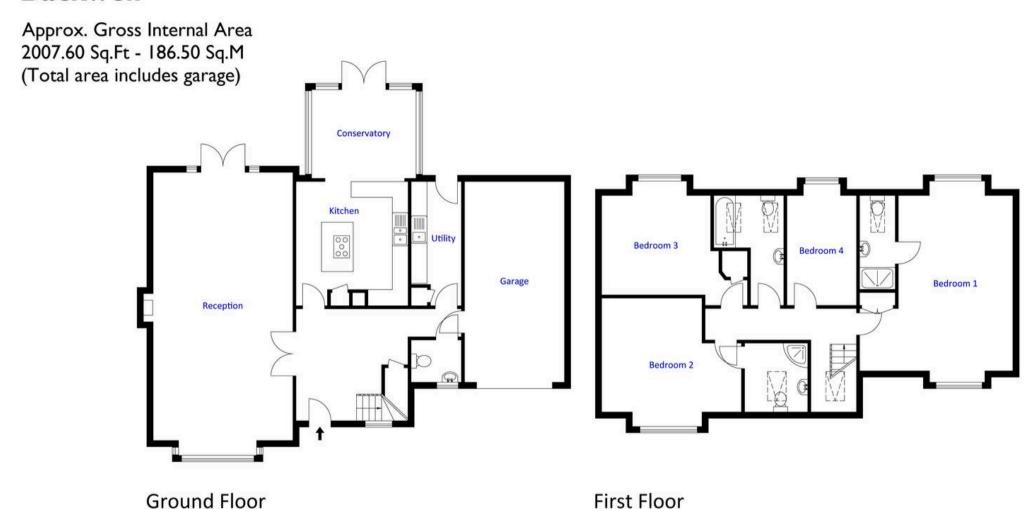

#### Hall

II' IO" x II' IO" (3.60m x 3.60m)

#### Lounge

27' II" x I4' 5" (8.50m x 4.40m)

#### Kitchen

13' I" x II' 10" (4.00m x 3.60m)

#### Conservatory

9' 6" x 9' 2" (2.90m x 2.80m)

#### **Utility Room**

13' I" x 5' 3" (4.00m x 1.60m)

#### Cloakroom

5' 3" x 4' 3" (I.60m x I.30m)

#### Landing

#### Bedroom I

18' 8" x 12' 6" (5.70m x 3.80m)

#### En-suite

9' 6" x 3' II" (2.90m x I.20m)

#### Bedroom 2

14' 9" x 10' 10" (4.50m x 3.30m)

#### En-suite

7' 3" x 6' 7" (2.20m x 2.00m)

#### Bedroom 3

14' 9" x II' 10" (4.50m x 3.60m)

#### **Bedroom 4**

II' 6" x 7' IO" (3.50m x 2.40m)

#### Bathroom

II' 6" x 7' 3" (3.50m x 2.20m)

FRONT GARDEN

**REAR GARDEN** 

Off street

3 Parking Spaces

Garage

Single Garage

# 32b Station Road, Backwell

For illustrative purposes only. Not to scale.

Whilst every attempt has been made to ensure accuracy of the floor plan all measurements are approximate and no responsibility is taken for any error, omission or measurement.