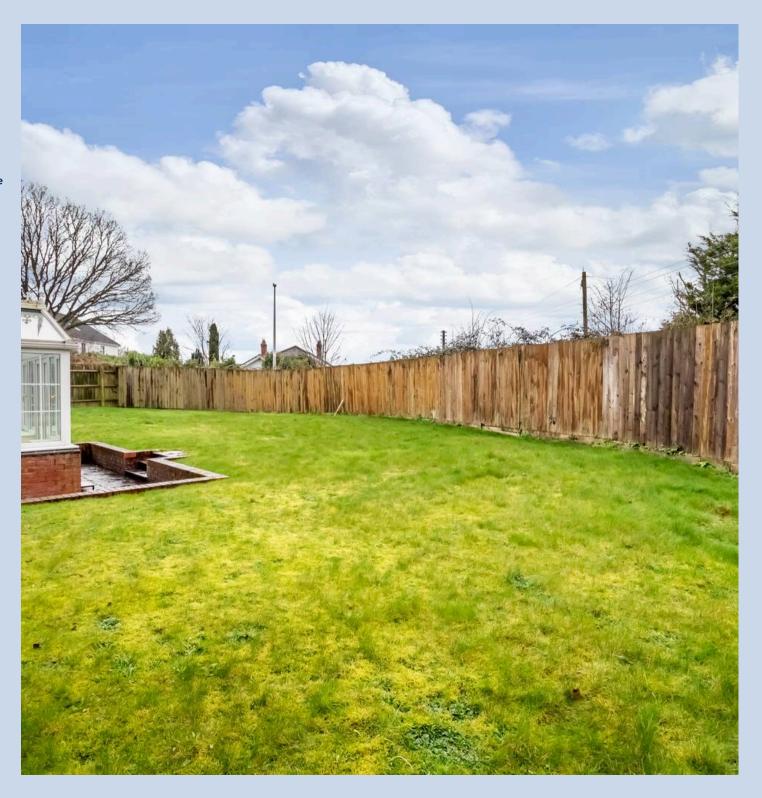

Moving to the rear, the west-facing garden and Its wrap-around design offer generous space for various outdoor activities or simply enjoying the warmth of the sunshine. Whether you're unwinding after a long day or entertaining guests, this garden provides the perfect backdrop for moments of serenity and enjoyment.