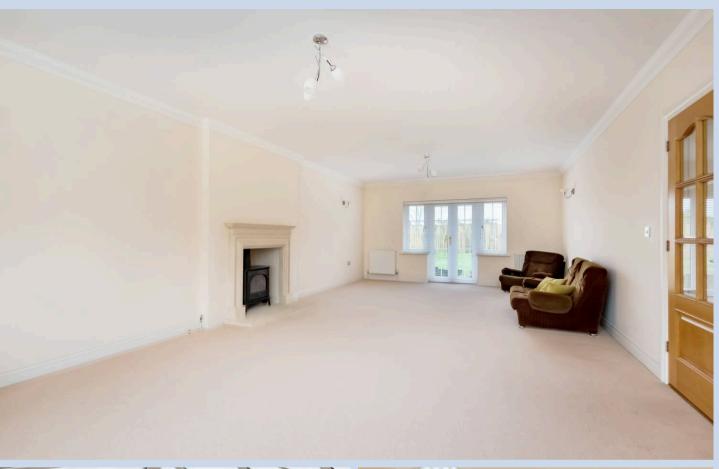

As you step inside, you're welcomed by an impressive hallway and a practical layout. The living room spans from the front to the rear of the property, boasting abundant natural light and easy access to the garden through French doors. The well-equipped kitchen features modern appliances, a convenient island, and ample storage, while the adjacent dining area provides the perfect space for family gatherings or casual meals.

#### Lounge

27' II" x I4' 5" (8.50m x 4.40m)