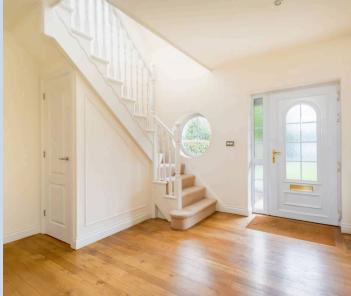

As you step inside, you're welcomed by an impressive hallway and a practical layout. The living room spans from the front to the rear of the property, boasting abundant natural light and easy access to the garden through French doors. The well-equipped kitchen features modern appliances, a convenient island, and ample storage, while the adjacent dining area provides the perfect space for family gatherings or casual meals.

#### Hall

II' IO" x II' IO" (3.60m x 3.60m)