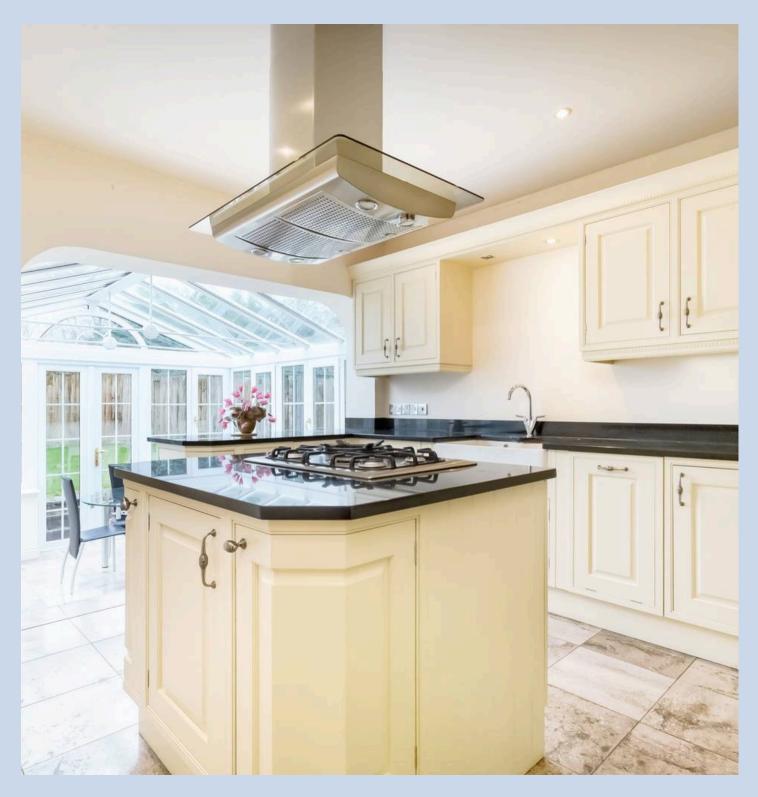

As you step inside, you're welcomed by an impressive hallway and a practical layout. The living room spans from the front to the rear of the property, boasting abundant natural light and easy access to the garden through French doors. The well-equipped kitchen features modern appliances, a convenient island, and ample storage, while the adjacent dining area provides the perfect space for family gatherings or casual meals.

#### Kitchen

13' I" x II' 10" (4.00m x 3.60m)