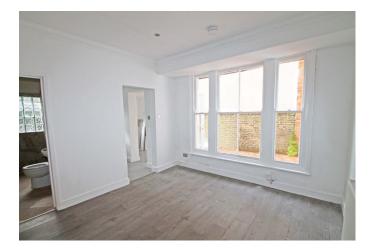

Studio Room: 11' 10" x 10' 9" Kitchen: 9' 9" x 8' 8" Wet Room: 8' 7" x 4' 5"

Approached via a private street entrance, the accommodation comprises a fitted kitchen with integrated oven and gas hobs, bright west-facing studio room with large sash windows, and a modern tiled wet room. Worthy of particular mention is the private south-facing rear garden, with both patio and lawned area. This garden is of a great size and is an extremely rare find for studio flats in this area. In need of certain modernisation throughout.