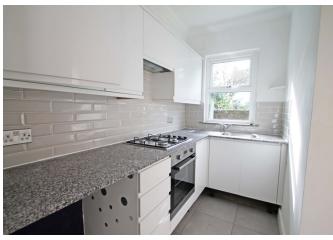

Studio Room: 11' 10" x 10' 9" Kitchen: 9' 9" x 8' 8" Wet Room: 8' 7" x 4' 5"

Approached via a private street entrance, the accommodation comprises a fitted kitchen with integrated oven and gas hobs, bright west-facing studio room with large sash windows, and a modern tiled wet room. Worthy of particular mention is the private south-facing rear garden, with both patio and lawned area. This garden is of a great size and is an extremely rare find for studio flats in this area. In need of certain modernisation throughout.