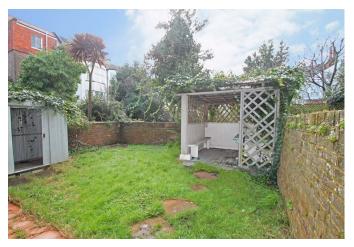

Studio Room: 11' 10" x 10' 9" Kitchen: 9' 9" x 8' 8" Wet Room: 8' 7" x 4' 5"

Approached via a private street entrance, the accommodation comprises a fitted kitchen with integrated oven and gas hobs, bright west-facing studio room with large sash windows, and a modern tiled wet room. Worthy of particular mention is the private south-facing rear garden, with both patio and lawned area. This garden is of a great size and is an extremely rare find for studio flats in this area. In need of certain modernisation throughout.