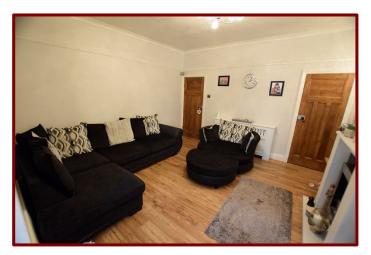

Lounge 3.33m x 3.16m (10ft 11" x 10ft 4")

Double glazed window to the front of the property

Carpeted flooring

Central heating radiator

Living Room 4.26m x 4.02m (13ft 11" x 13ft 2")

Laminate wood flooring

Wood and marble fireplace with living flame gas fire