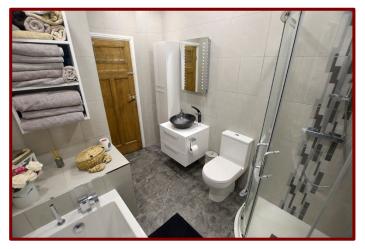

#### Bathroom 2.99m x 2.15m (9ft 9" x 7ft 0")

Panelled bath

Shower cubicle with thermostatic shower over

Vanity unit with hand wash basin and low level w.c.

Tiled walls

Towel radiator

Xpelair

Rear Garden Decking Area