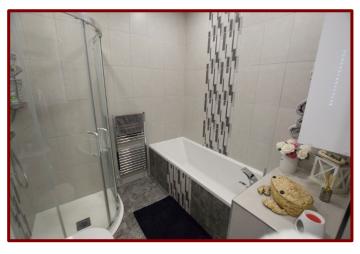

#### Bathroom 2.99m x 2.15m (9ft 9" x 7ft 0")

Panelled bath

Shower cubicle with thermostatic shower over

Vanity unit with hand wash basin and low level w.c.

Tiled walls

Towel radiator

Xpelair

Rear Garden Decking Area