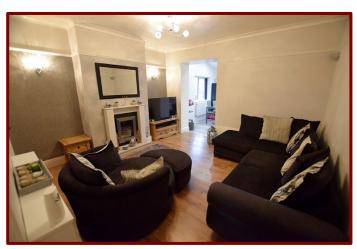

Lounge 3.33m x 3.16m (10ft 11" x 10ft 4")

Double glazed window to the front of the property

Carpeted flooring

Central heating radiator

Living Room 4.26m x 4.02m (13ft 11" x 13ft 2")

Laminate wood flooring

Wood and marble fireplace with living flame gas fire