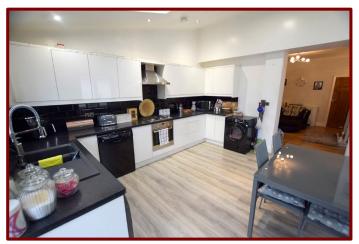

### Kitchen 4.31m x 4.14m (14ft 1" x 13ft 6")

Double glazed windows to the side and rear of the property

French doors leading to the rear garden

Fitted wall and base units

Laminate work surfaces

1  $\frac{1}{2}$  moulded resin sink unit

Integrated electric oven and gas hob with cooker hood over

Central heating radiator

Plumbing for automatic washing machine, dishwasher and tumble dryer

Falcon & Foxglove Estate Agents Limited, 9 Manchester Road, Burnley BB11 1HQ