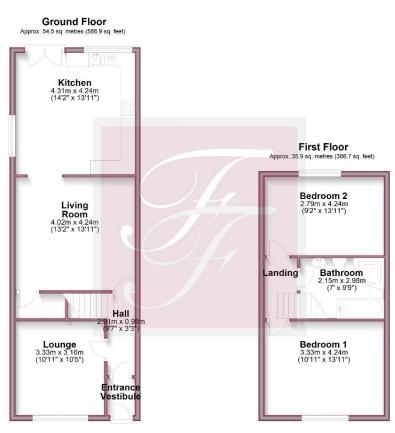

# £135,000

Falcon & Foxglove Estate Agents Limited, 9 Manchester Road, Burnley BB11 1HQ

Entrance Vestibule 1.31m x 0.98m (4ft 3" x 3ft 2")

Entrance Hall 2.91m x 0.98m (9ft 6" x 3ft 2")

Carpeted flooring

Central heating radiator

Lounge 3.33m x 3.16m (10ft 11" x 10ft 4")

Double glazed window to the front of the property

Carpeted flooring

Central heating radiator

Living Room 4.26m x 4.02m (13ft 11" x 13ft 2")

Laminate wood flooring

Wood and marble fireplace with living flame gas fire

### Kitchen 4.31m x 4.14m (14ft 1" x 13ft 6")

Double glazed windows to the side and rear of the property

French doors leading to the rear garden

Fitted wall and base units

Laminate work surfaces

1  $\frac{1}{2}$  moulded resin sink unit

Landing 1.75m x 1.12m (5ft 8" x 3ft 8")

Bedroom One 4.28m x 3.33m (14ft 0" x 10ft 11")

Double glazed window to the front of the property

Carpeted flooring

Central heating radiator

Falcon & Foxglove Estate Agents Limited, 9 Manchester Road, Burnley BB11 1HQ

Bedroom Two 4.28m x 2.59m (14ft 0" x 8ft 5")

Double glazed window to the rear of the property

Carpeted flooring

Central heating radiator

#### Bathroom 2.99m x 2.15m (9ft 9" x 7ft 0")

Panelled bath

Shower cubicle with thermostatic shower over

Vanity unit with hand wash basin and low level w.c.

Tiled walls

Towel radiator

Xpelair

Rear Garden Decking Area

#### Please note: Plans are to show room locations only and are not to scale