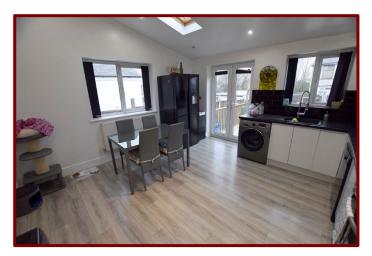

### Kitchen 4.31m x 4.14m (14ft 1" x 13ft 6")

Double glazed windows to the side and rear of the property

French doors leading to the rear garden

Fitted wall and base units

Laminate work surfaces

1  $\frac{1}{2}$  moulded resin sink unit

Integrated electric oven and gas hob with cooker hood over

Central heating radiator

Plumbing for automatic washing machine, dishwasher and tumble dryer

Falcon & Foxglove Estate Agents Limited, 9 Manchester Road, Burnley BB11 1HQ