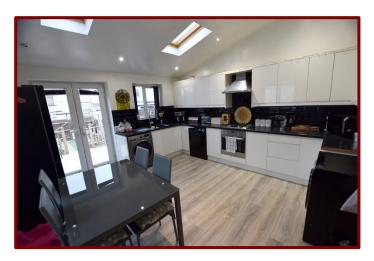

### Kitchen 4.31m x 4.14m (14ft 1" x 13ft 6")

Double glazed windows to the side and rear of the property

French doors leading to the rear garden

Fitted wall and base units

Laminate work surfaces

1  $\frac{1}{2}$  moulded resin sink unit

Integrated electric oven and gas hob with cooker hood over

Central heating radiator

Plumbing for automatic washing machine, dishwasher and tumble dryer

Falcon & Foxglove Estate Agents Limited, 9 Manchester Road, Burnley BB11 1HQ