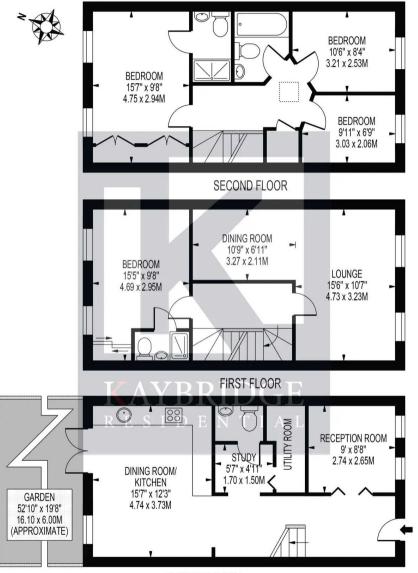

## **LEWISTON CLOSE**

APPROXIMATE GROSS INTERNAL FLOOR AREA: 1427 SQ FT - 132.54 SQ M

**GROUND FLOOR** 

FOR ILLUSTRATION PURPOSES ONLY

Upon entering the property, you are greeted by a spacious and bright interior that has been immaculately presented throughout. The ground floor boasts a modern kitchen, fully equipped to cater to all your culinary needs, alongside a convenient downstairs W.C and utility room. Additionally, the property features a converted garage providing extra living space or playroom, ideal for those seeking versatility in their home.

The four double bedrooms, each offering ample space and natural light. Two of the bedrooms come complete with ensuites, providing a touch of luxury and convenience. There is also a study area, perfect for those working from home or in need of a quiet space for reading and studying.