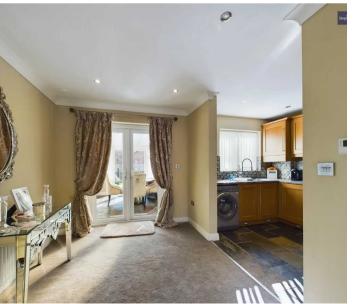

## Lounge

13' 2" x 12' 7" (4.01m x 3.84m)

# Dining Area

9' 11" x 8' 1" (3.02m x 2.47m)

#### Kitchen

10' 0" x 7' 5" (3.04m x 2.26m)