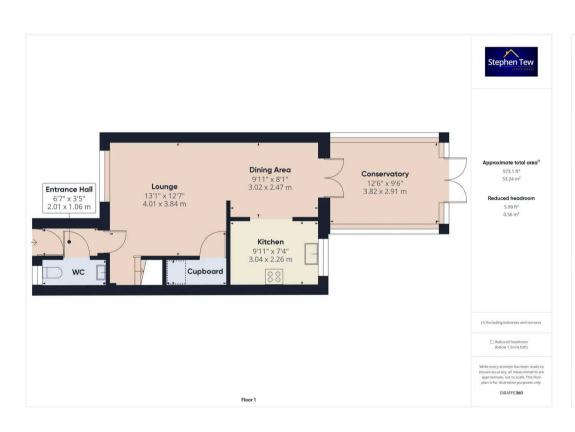

## Entrance Hall

6' 7" x 3' 6" (2.01m x 1.06m)

#### wc

## Lounge

13' 2" x 12' 7" (4.01m x 3.84m)

# Dining Area

9' 11" x 8' 1" (3.02m x 2.47m)

#### Kitchen

10' 0" x 7' 5" (3.04m x 2.26m)

## Conservatory

12' 6" x 9' 7" (3.82m x 2.91m)