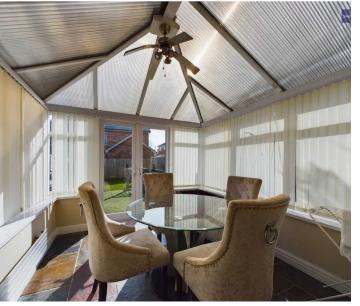

## Conservatory

12' 6" x 9' 7" (3.82m x 2.91m)

# Conservatory

12' 6" x 9' 7" (3.82m x 2.91m)