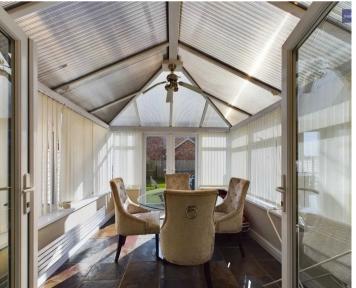

## Conservatory

12' 6" x 9' 7" (3.82m x 2.91m)

# Conservatory

12' 6" x 9' 7" (3.82m x 2.91m)