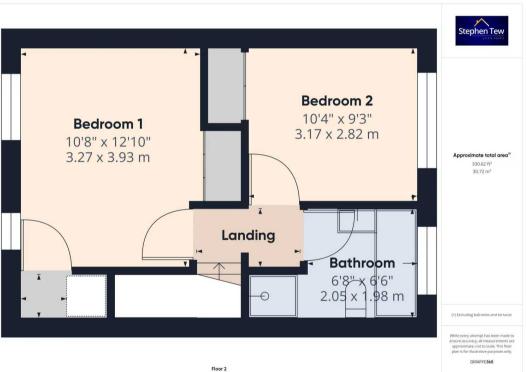

# First Floor Landing

## Bedroom 1

10' 9" x 12' 11" (3.27m x 3.93m)

## Bedoom 2

10' 5" x 9' 3" (3.17m x 2.82m)

#### Bathroom

6' 9" x 6' 6" (2.05m x 1.98m)