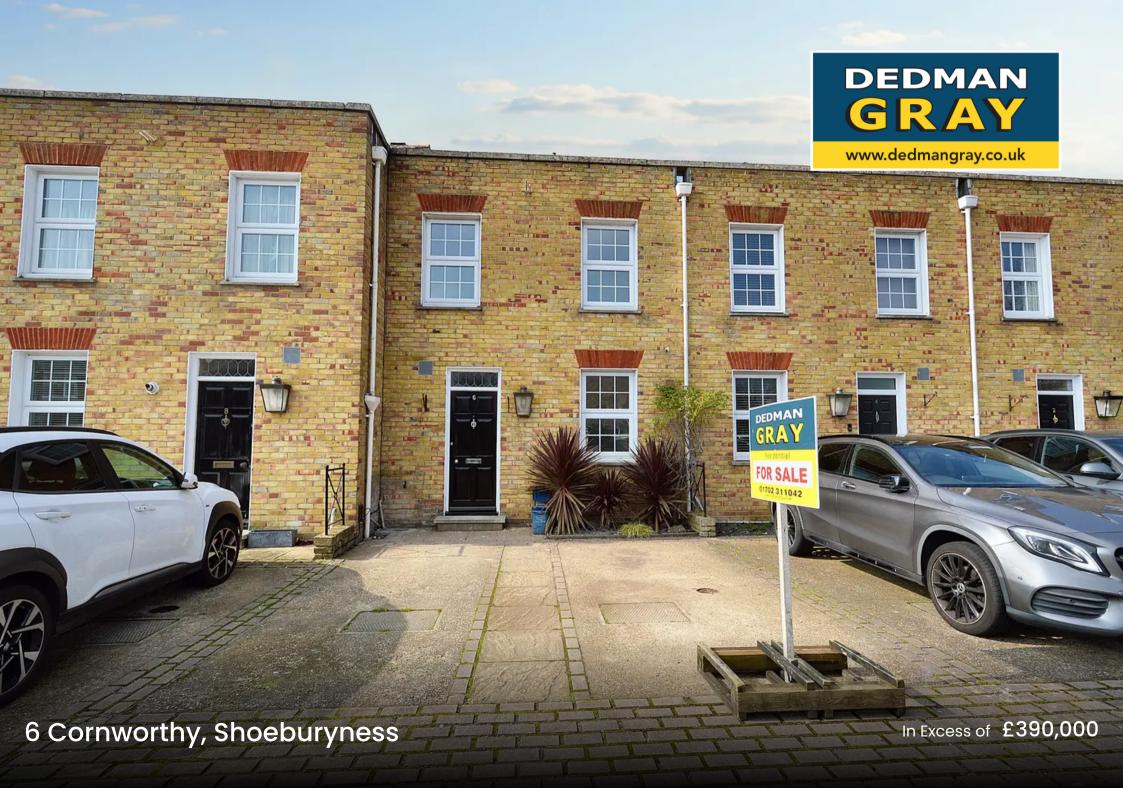

Impressive 3-bed mid-terraced property with spacious layout and potential for modernisation. Charming lawned rear garden, off-street parking for 2 cars. Close to transport links and local amenities. Ideal family home opportunity.

Council Tax band: D

Tenure: Leasehold

- Three bedroom mid terraced house
- L-Shaped Lounge/diner
- Kitchen
- Cloakroom
- Family bathroom
- En-suite to master bedroom
- Off street parking to front
- Easy access to Thorpe Bay station and The Broadway
- Refurbished throughout
- 40' West backing rear garden

# OFF STREET

2 Parking Spaces

Off street parking for 2 cars to front

# OFF STREET

2 Parking Spaces

Front with hardstanding for off street parking for 2 cars.

Dedman Gray

Dedman Gray, 103 The Broadway - SSI 3HQ

01702 311042

sales@dedmangray.co.uk

http://www.dedmangray.co.uk