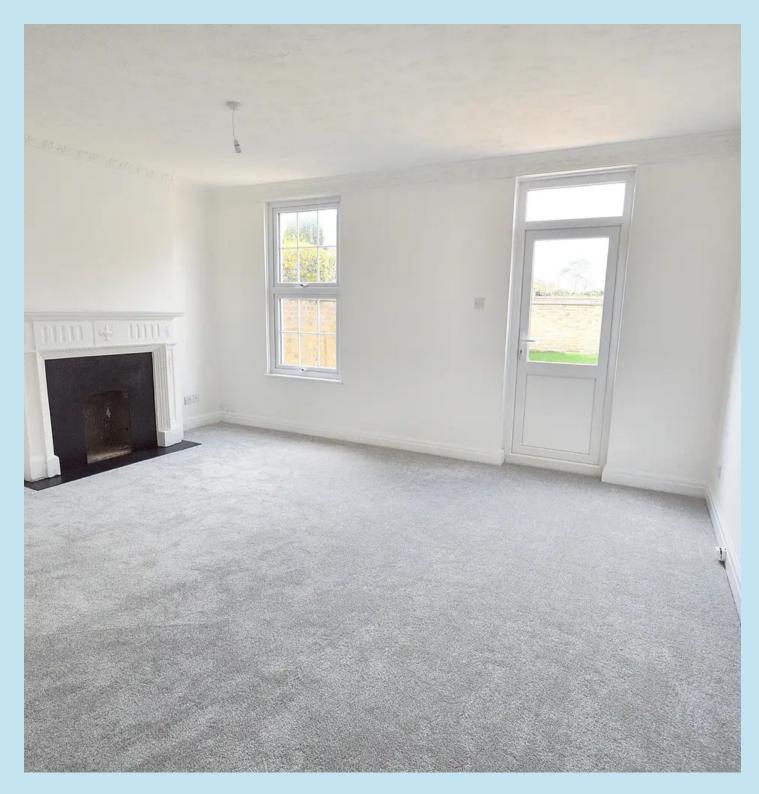

### Lounge/Diner 16' 8" x 16' 8" (5.08m x 5.08m)

Narrowing to 9'8. Double glazed Georgian style window to rear with views overlooking the garden, feature fireplace, ornate coving to textured ceiling, newly painted and new carpets, one radiator, double door giving access to the garden