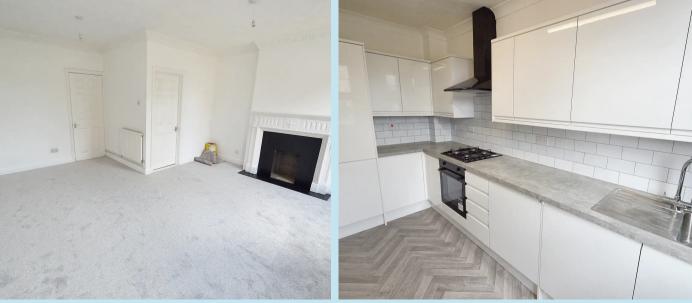

### Lounge/Diner 16' 8" x 16' 8" (5.08m x 5.08m)

Narrowing to 9'8. Double glazed Georgian style window to rear with views overlooking the garden, feature fireplace, ornate coving to textured ceiling, newly painted and new carpets, one radiator, double door giving access to the garden

#### Kitchen

# 12' 6" x 9' 7" (3.81m x 2.92m)

Double glazed Georgian window to front, newly fitted kitchen with a range of base and eye level units, stainless steel sink unit with mixer taps inset to the worktop, built in 4 ring gas hob with extractor hood above and oven below, integrated fridge/freezer, dishwasher and washing machine, breakfast bar area, built in storage cupboard, one radiator, new Lino flooring.