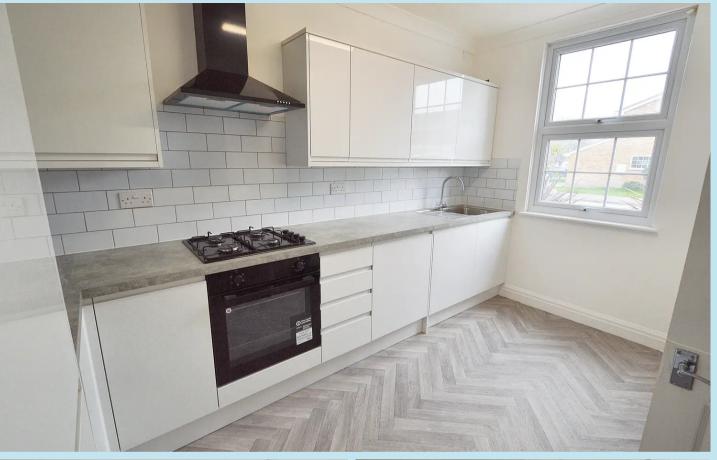

#### Kitchen

# 12' 6" x 9' 7" (3.81m x 2.92m)

Double glazed Georgian window to front, newly fitted kitchen with a range of base and eye level units, stainless steel sink unit with mixer taps inset to the worktop, built in 4 ring gas hob with extractor hood above and oven below, integrated fridge/freezer, dishwasher and washing machine, breakfast bar area, built in storage cupboard, one radiator, new Lino flooring.