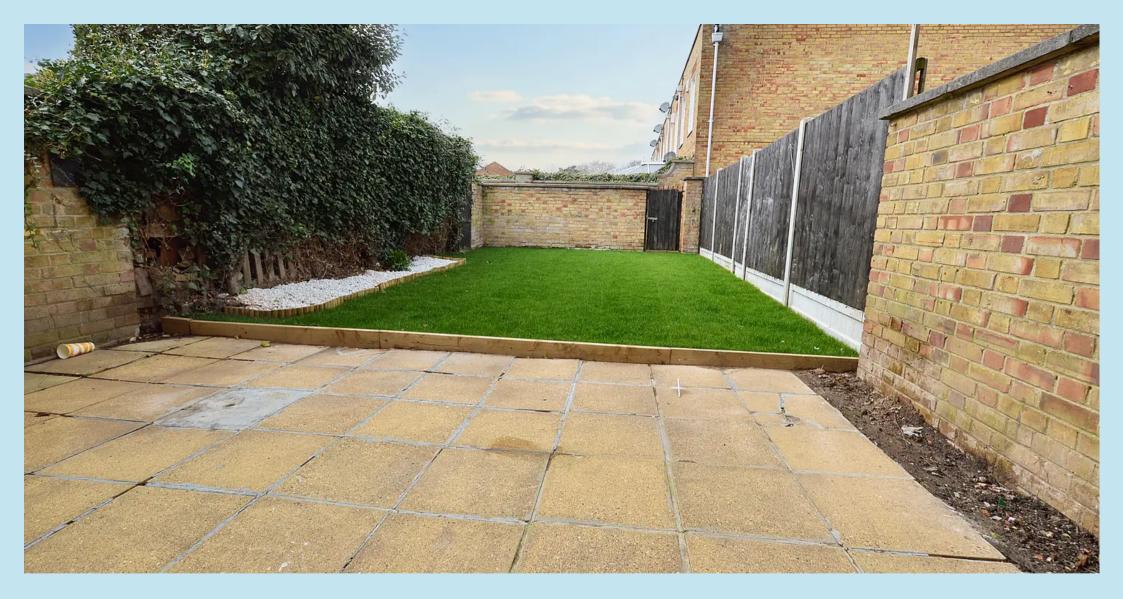

# GARDEN

To the rear the garden measures approx 40' which is West backing starting with a paved patio leading to raised lawned garden with rear gate access.