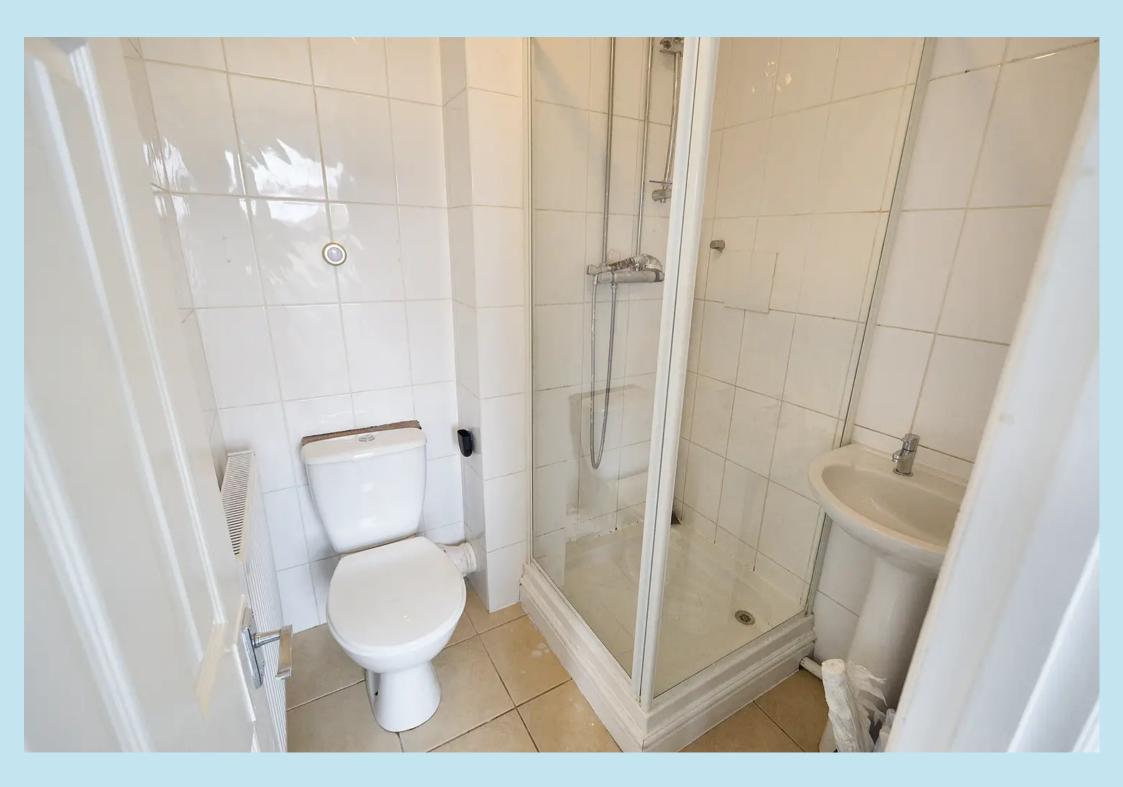

#### Cloakroom

Low flush WC, vanity wash hand basin with mixer taps and tiled splashbacks, coving to textured ceiling with extractor fan, newly painted and flooring.

#### **En Suite Shower Room**

Comprises of a walk in shower cubicle, wash hand basin, low flush WC, tiled floor, textured ceiling with extractor fan.

#### Family Bathroom

### 7' 3" x 5' 4" (2.21m x 1.63m)

Three piece suite comprising of a panelled bath with mixer taps and shower attachment, low flush WC, wash hand basin with mixer taps, new flooring, textured ceiling with extractor fan, one radiator.