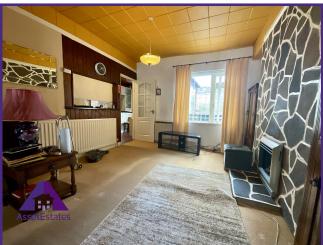

## Entrance

Lounge/ Diner

11'8" x 20'1" (3.6m x 6.13m) **Kitchen** 

6'4" x 13'3" (1.96m x 4.06m) **Utility Space** 

3' x 10'1" (0.94m x 3.08m)

Ground Floor