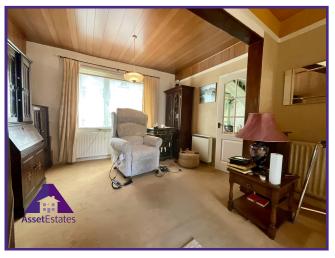

## Entrance

Lounge/ Diner

11'8" x 20'1" (3.6m x 6.13m) **Kitchen** 

6'4" x 13'3" (1.96m x 4.06m) **Utility Space** 

3' x 10'1" (0.94m x 3.08m)

Ground Floor