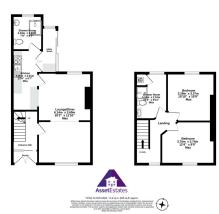

## Entrance

Lounge/ Diner

11'8" x 20'1" (3.6m x 6.13m) **Kitchen** 

6'4" x 13'3" (1.96m x 4.06m) **Utility Space** 

3' x 10'1" (0.94m x 3.08m)

## **Ground Floor Shower Room**

6'2" x 7'7" (1.89m x 2.36m) Bedroom 1

8'9" x 12'3" (2.73m x 3.75m) Bedroom 2

10'7" x 10'7" (3.27m x 3.29m) First Floor Shower Room

6'9" x 10'1" (2.11m x 3.1m) **Tenure** We have been informed that this property is freehold, intending purchasers should make enquires with their solicitor

Ground Floor