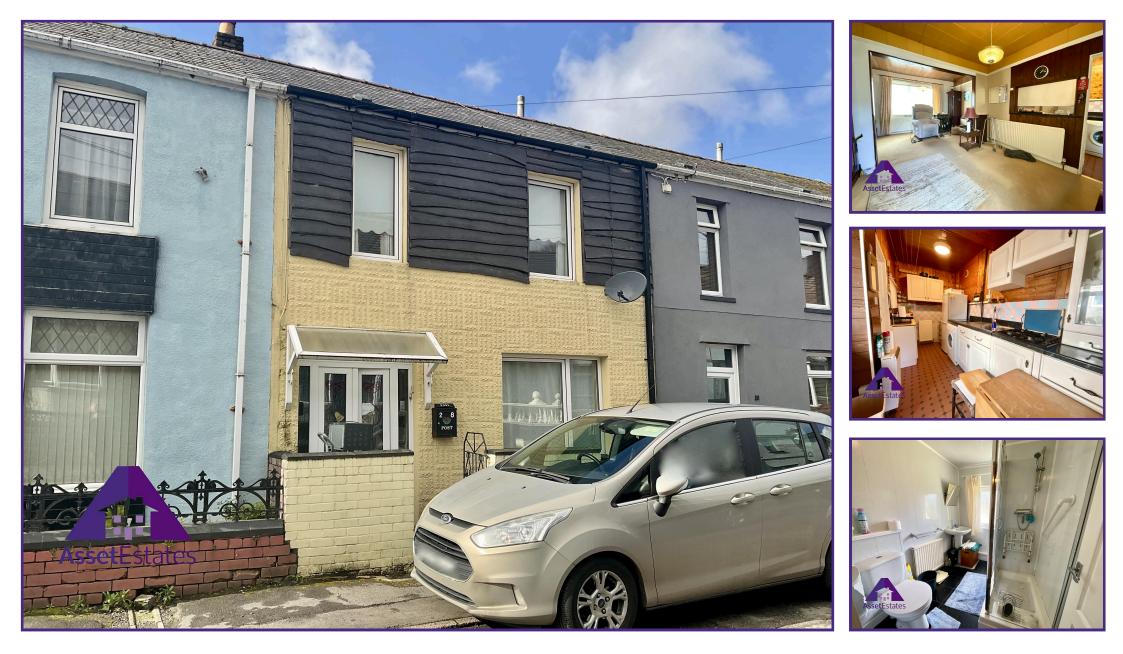

Coronation Street, Blaina, Abertillery, NP13 3HR

£90,000 Council Tax Band A

## \*\* NO CHAIN \*\* VIDEO TOUR \*\* EPC RATING: E \*\*

Asset Estates are pleased to offer for sale this terraced property situated on Coronation Street, Blaina. This property briefly comprises; entrance, open plan lounge/ diner, kitchen, utility space, ground floor shower room, two bedrooms, first floor shower room, front yard and rear garden complete with space to park one car.