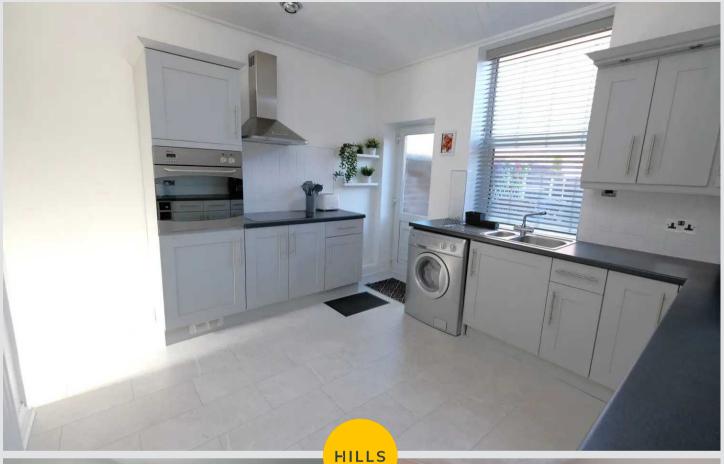

#### Kitchen

10' 10" x 12' 0" (3.30m x 3.67m)

Featuring complementary wall and base units with an integral oven and induction hob. Space for washing machine. Complete with ceiling spotlights, double glazed window and wall mounted radiator. Fitted with uPVC door and laminate flooring.