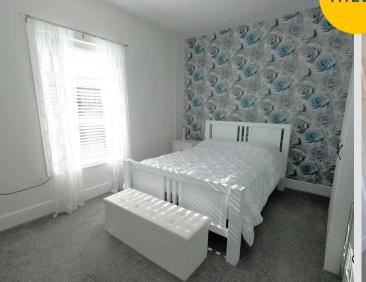

#### **Bedroom One**

13' 10" x 11' 5" (4.22m x 3.47m)

Complete with a ceiling light point, double glazed window and wall mounted radiator. Fitted with carpet flooring.

#### **Bedroom Two**

7' 10" x 11' 5" (2.39m x 3.47m)

Complete with a ceiling light point, double glazed window and wall mounted radiator. Fitted with carpet flooring.