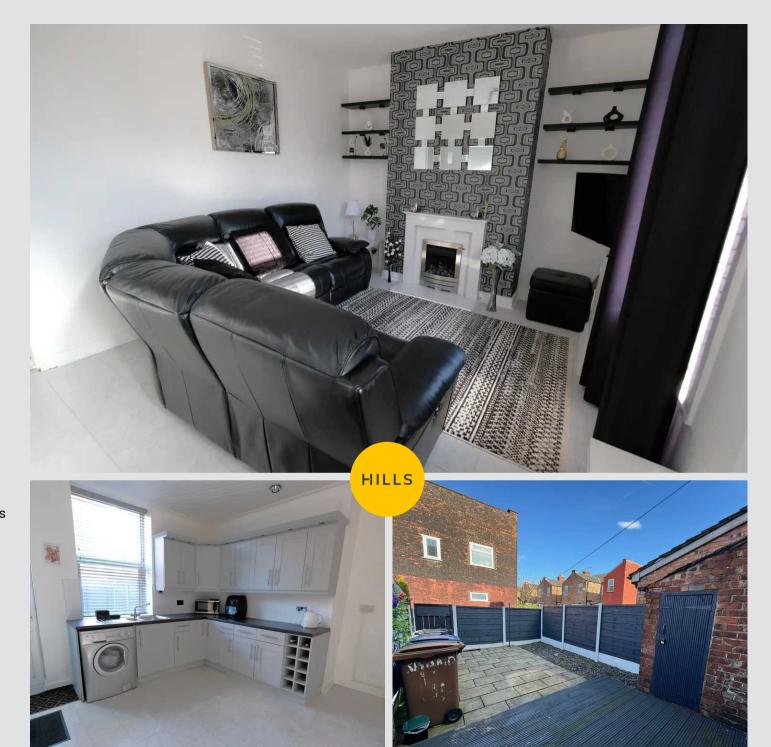

# Lounge

11' 2" x 13' 9" (3.41m x 4.20m)

Entered via a uPVC front door. Featuring a gas fire.

Complete with a ceiling light point, double glazed window and wall mounted radiator. Fitted with laminate flooring.

#### Kitchen

10' 10" x 12' 0" (3.30m x 3.67m)

Featuring complementary wall and base units with an integral oven and induction hob. Space for washing machine. Complete with ceiling spotlights, double glazed window and wall mounted radiator. Fitted with uPVC door and laminate flooring.