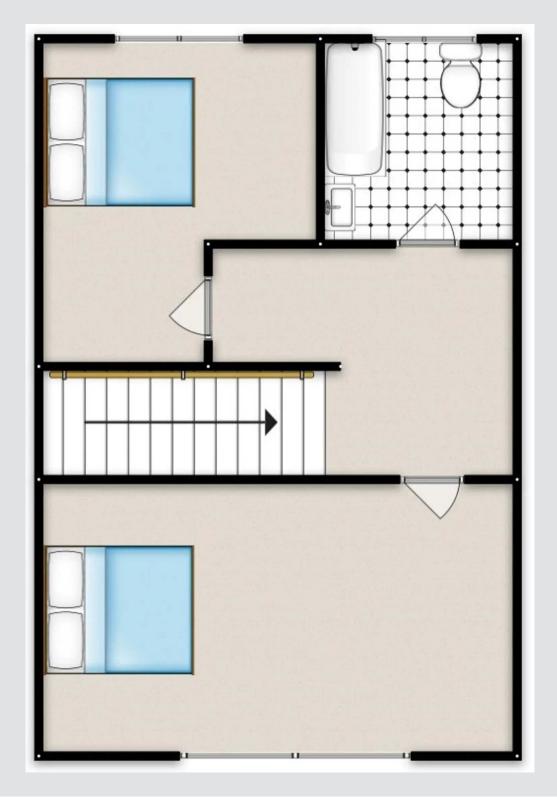

## Landing

Complete with a ceiling light point and carpet flooring.

#### **Bedroom One**

13' 10" x 11' 5" (4.22m x 3.47m)

Complete with a ceiling light point, double glazed window and wall mounted radiator. Fitted with carpet flooring.

#### **Bedroom Two**

7' 10" x 11' 5" (2.39m x 3.47m)

Complete with a ceiling light point, double glazed window and wall mounted radiator. Fitted with carpet flooring.

### Bathroom

4' 4" x 7' 10" (1.32m x 2.39m)

Featuring a three-piece suite including bath with shower over, hand wash basin and W.C. Complete with ceiling spotlights, double glazed window and wall mounted radiator. Fitted with lino flooring.