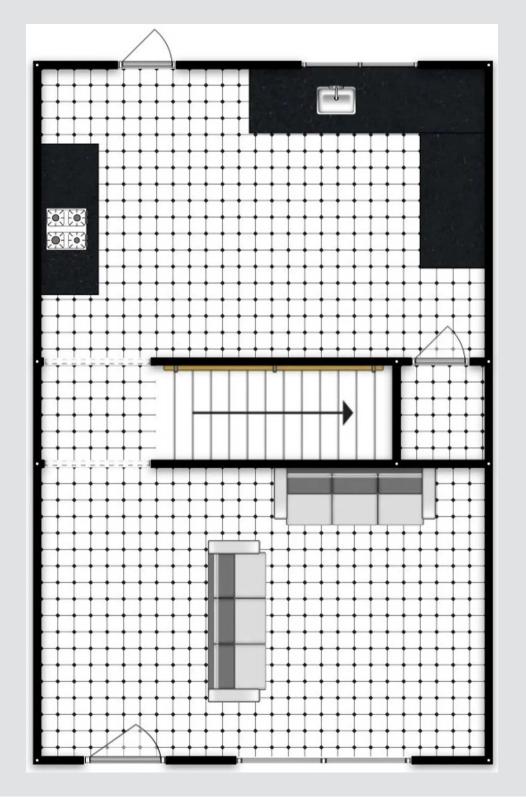

# Lounge

11' 2" x 13' 9" (3.41m x 4.20m)

Entered via a uPVC front door. Featuring a gas fire.

Complete with a ceiling light point, double glazed window and wall mounted radiator. Fitted with laminate flooring.

#### Kitchen

10' 10" x 12' 0" (3.30m x 3.67m)

Featuring complementary wall and base units with an integral oven and induction hob. Space for washing machine. Complete with ceiling spotlights, double glazed window and wall mounted radiator. Fitted with uPVC door and laminate flooring.