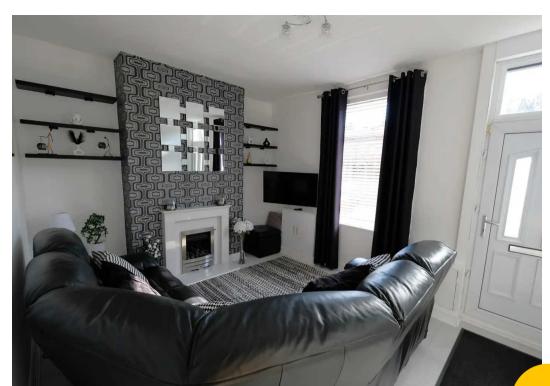

# Lounge

11' 2" x 13' 9" (3.41m x 4.20m)

Entered via a uPVC front door. Featuring a gas fire.

Complete with a ceiling light point, double glazed window and wall mounted radiator. Fitted with laminate flooring.