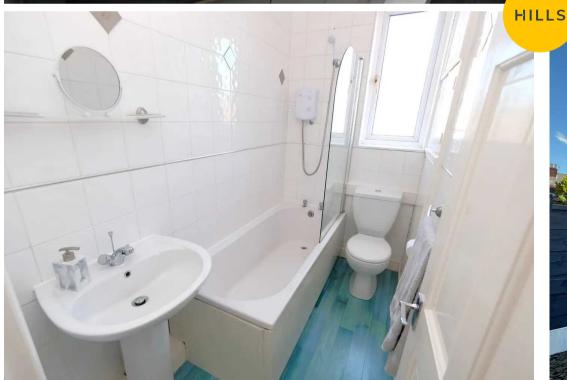

### Bathroom

4' 4" x 7' 10" (1.32m x 2.39m)

Featuring a three-piece suite including bath with shower over, hand wash basin and W.C. Complete with ceiling spotlights, double glazed window and wall mounted radiator. Fitted with lino flooring.