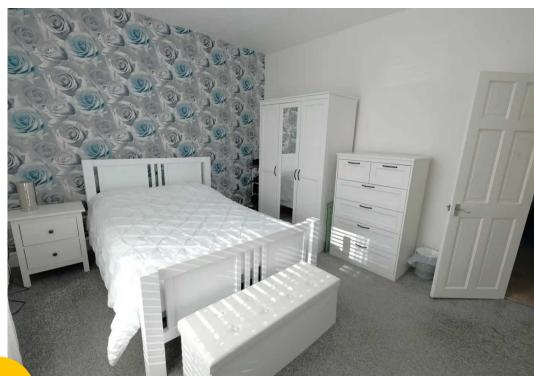

#### **Bedroom One**

13' 10" x 11' 5" (4.22m x 3.47m)

Complete with a ceiling light point, double glazed window and wall mounted radiator. Fitted with carpet flooring.