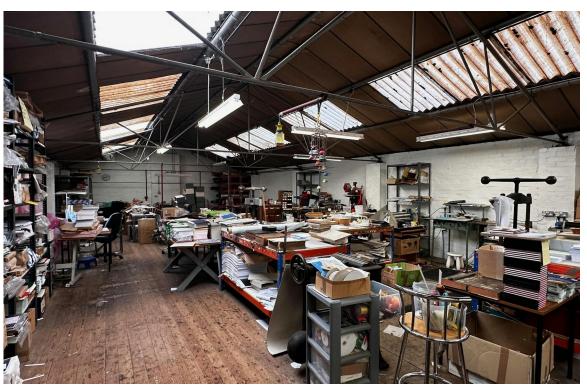

## **DESCRIPTION**

The property comprises detached industrial premises of steel truss construction surmounted by a pitched roof with translucent roof lights.

The ground floor provides pedestrian and roller shutter access to the front elevation and is predominately open-plan.

The property benefits from fluorescent strip lighting, three-phase electricity, and a gas supply.

A first-floor mezzanine provides additional storage and workshop with the front section providing a variety of cellar offices