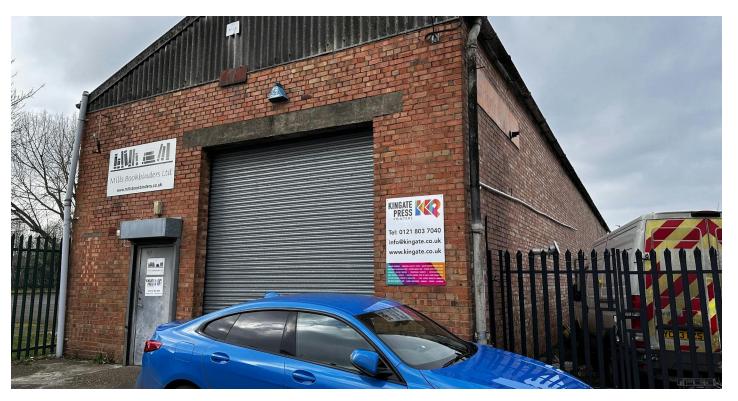

## **DESCRIPTION**

The property comprises detached industrial premises of steel truss construction surmounted by a pitched roof with translucent roof lights.

The ground floor provides pedestrian and roller shutter access to the front elevation and is predominately open-plan.

The property benefits from fluorescent strip lighting, three-phase electricity, and a gas supply.

A first-floor mezzanine provides additional storage and workshop with the front section providing a variety of cellar offices