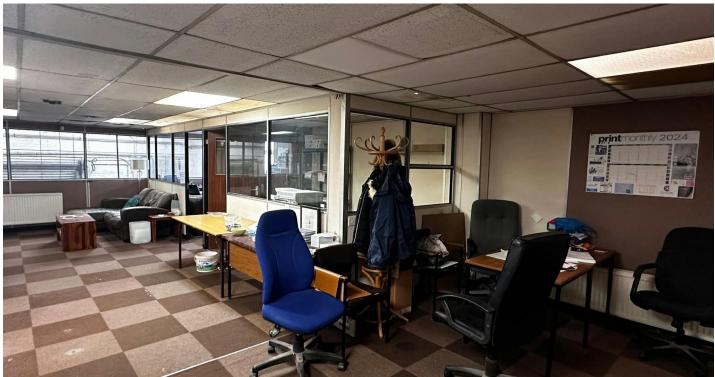

The property benefits from fluorescent strip lighting, three-phase electricity, and a gas supply.

A first-floor mezzanine provides additional storage and workshop with the front section providing a variety of cellar offices