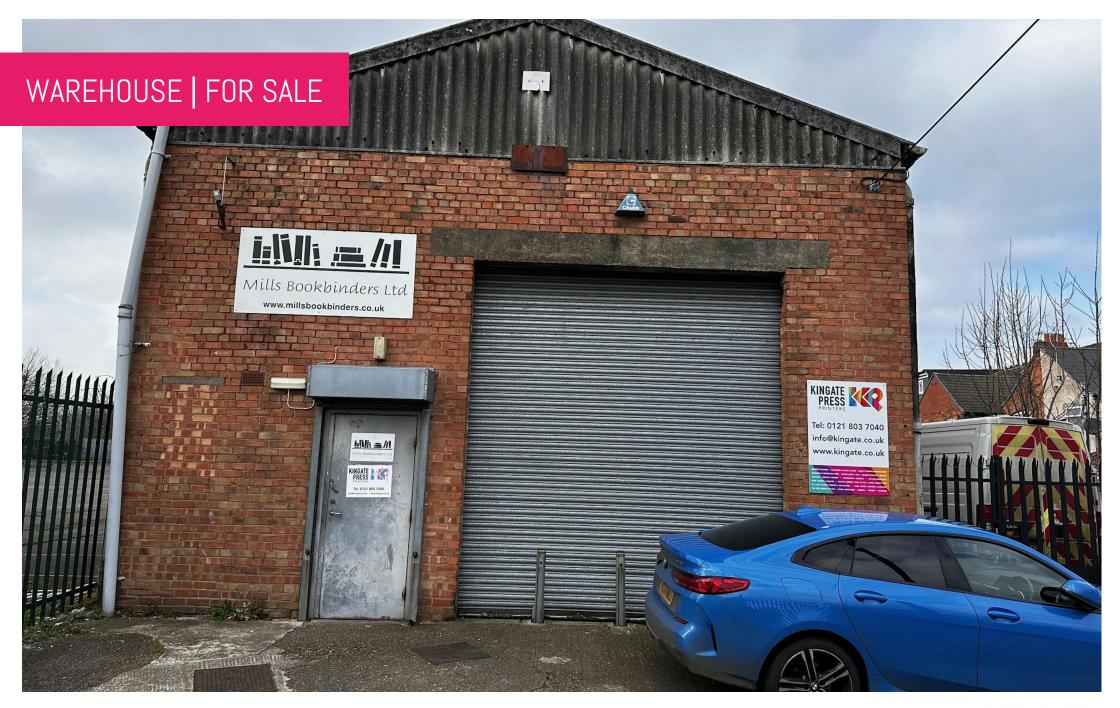

SPORTRITE HOUSE, 155 TAME ROAD, WITTON, BIRMINGHAM, B6 7DG

# Freehold Warehouse/Workshop Premises in Witton - 4,963 sq ft

- Gas Supply
- Roller Shutter Access
- Flourescent Lighting
- Three Phase Electricity
- First-Floor Mezzanine
- Translucent Roof Lights

## **DESCRIPTION**

The property comprises detached industrial premises of steel truss construction surmounted by a pitched roof with translucent roof lights.

The ground floor provides pedestrian and roller shutter access to the front elevation and is predominately open-plan.