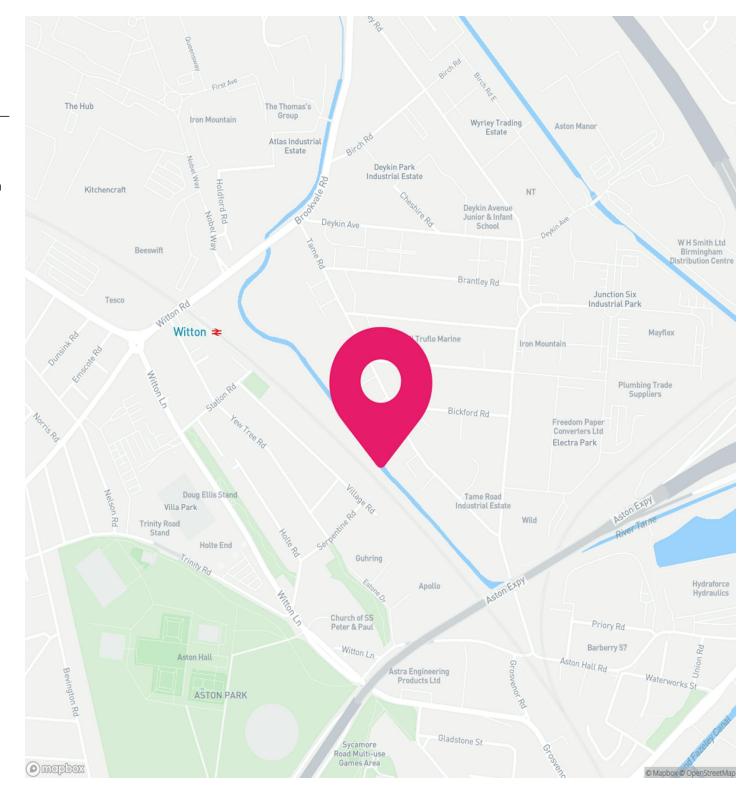

SPORTRITE HOUSE, 155 TAME ROAD, WITTON, BIRMINGHAM, B6 7DG

## LOCATION

The property is situated off Tame Road close to its junction with Electric Avenue in the Witton area of Birmingham.

The site is conveniently located for access to the national motorway network with Spaghetti Junction being situated approximately only 0.5 miles to the East via the Litchfield Road (A5127).