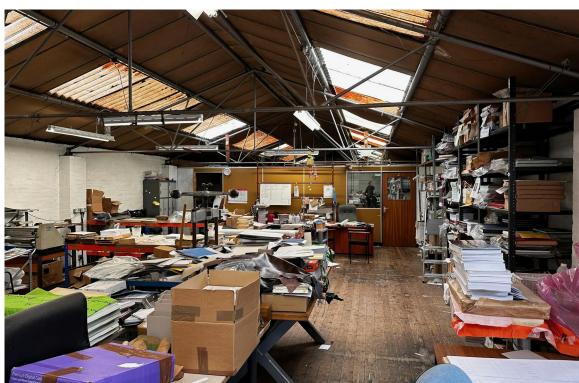

## **DESCRIPTION**

The property comprises detached industrial premises of steel truss construction surmounted by a pitched roof with translucent roof lights.

The ground floor provides pedestrian and roller shutter access to the front elevation and is predominately open-plan.

The property benefits from fluorescent strip lighting, three-phase electricity, and a gas supply.

A first-floor mezzanine provides additional storage and workshop with the front section providing a variety of cellar offices