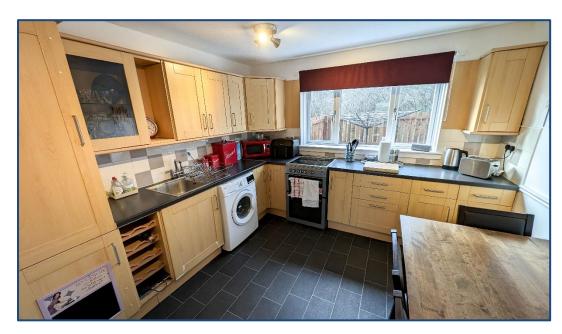

## 3 Bedroom Ground Floor Flat

Hallway • Lounge • Kitchen/Dining 3 Bedrooms • Bathroom Garden

Village Estates are delighted to welcome to the market this modern 3 bedroom ground floor flat situated in the much sought after Greenfaulds area of Cumbernauld. Internally the property comprises of a welcoming hallway giving open access to a beautiful fitted kitchen which include a generous range of base and wall mounted units with ample space for dining. The hallway also leads to a fabulous size lounge. The accommodation continues with a great size double bedroom and 2 generous size singles with the master and bedroom 3 boasting excellent storage. The accommodation is complete with a family bathroom comprising of a 3 piece white suite with electric shower over bath. The property also benefits from fully double glazing. Externally the property boasts a spacious enclosed private garden area to the rear. Viewing is essential to fully appreciate the accommodation on offer on this modern 3 bedroom ground floor flat which is in truly walk in condition.

• Hallway

• Lounge 14'00" x 11'09"

• Kitchen/Dining 13'02" x 10'08"

• Bedroom No. 1 11'05" x 11'07"

• Bedroom No. 2 14'00" x 6'03"

• Bedroom No. 3 10'09" x 6'03"

Bathroom

These particulars are believed to be correct and do not form part of any contract. Measurements have been taken using a sonic tape and may be subject to a small margin of error. Electrical/Gas fitments have not been tested and are assumed to be in working order. Photographs are included for information purposes only and it should not be assumed that any item is included in the purchase price of the property.