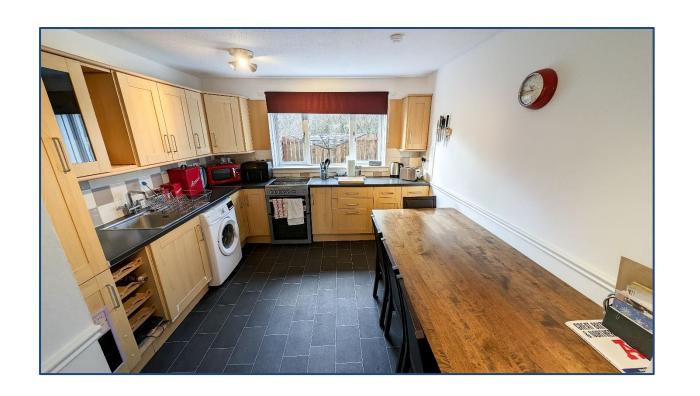

## 3 Bedroom Ground Floor Flat

Hallway • Lounge • Kitchen/Dining 3 Bedrooms • Bathroom Garden

Village Estates are delighted to welcome to the market this modern 3 bedroom ground floor flat situated in the much sought after Greenfaulds area of Cumbernauld. Internally the property comprises of a welcoming hallway giving open access to a beautiful fitted kitchen which include a generous range of base and wall mounted units with ample space for dining. The hallway also leads to a fabulous size lounge. The accommodation continues with a great size double bedroom and 2 generous size singles with the master and bedroom 3 boasting excellent storage. The accommodation is complete with a family bathroom comprising of a 3 piece white suite with electric shower over bath. The property also benefits from fully double glazing. Externally the property boasts a spacious enclosed private garden area to the rear. Viewing is essential to fully appreciate the accommodation on offer on this modern 3 bedroom ground floor flat which is in truly walk in condition.

• Hallway

• Lounge 14'00" x 11'09"

• Kitchen/Dining 13'02" x 10'08"

• Bedroom No. 1 11'05" x 11'07"

• Bedroom No. 2 14'00" x 6'03"

• Bedroom No. 3 10'09" x 6'03"

Bathroom

These particulars are believed to be correct and do not form part of any contract. Measurements have been taken using a sonic tape and may be subject to a small margin of error. Electrical/Gas fitments have not been tested and are assumed to be in working order. Photographs are included for information purposes only and it should not be assumed that any item is included in the purchase price of the property.