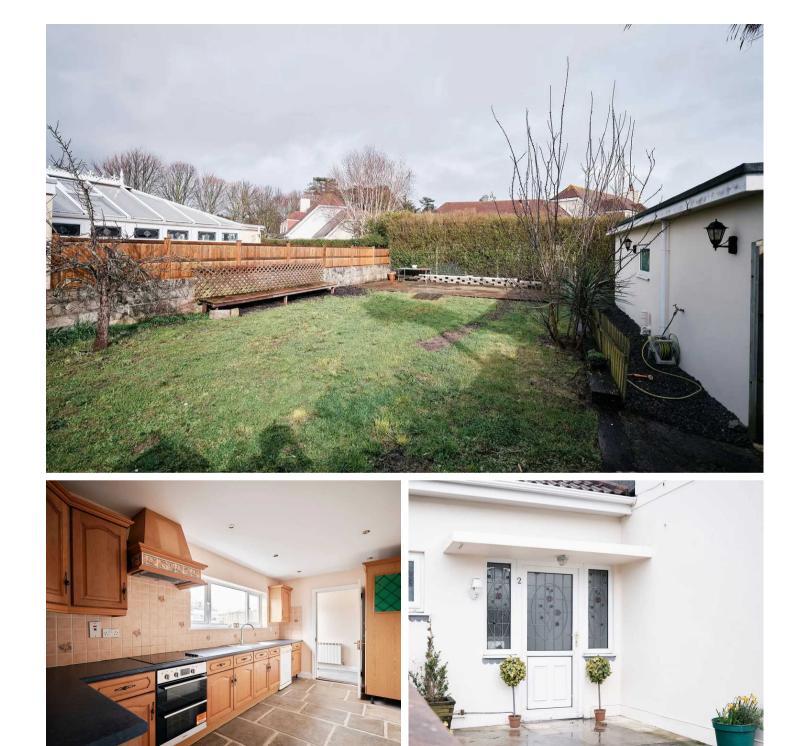

#### Living

Very good size living room/diner with central functional fireplace and door to rear garden. Kitchen large enough for table and chairs.

#### Sleeping

Four double bedrooms, a house bathroom and a house shower room.