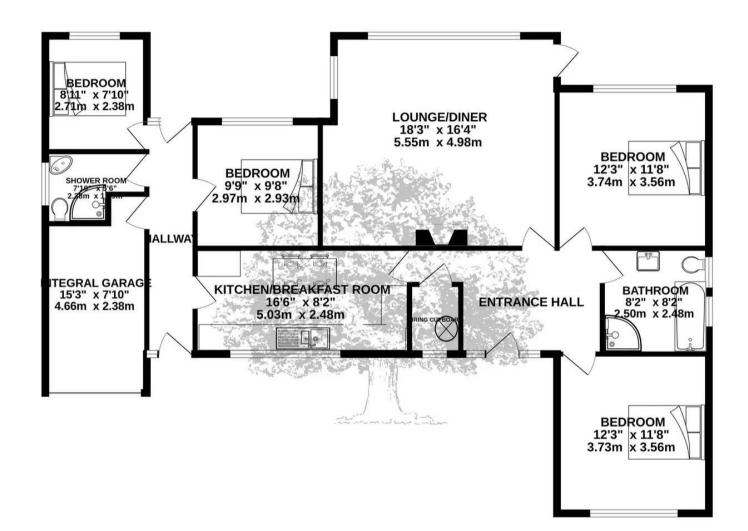

### GROUND FLOOR 1266 sq.ft. (117.7 sq.m.) approx.

#### Sleeping

Four double bedrooms, a house bathroom and a house shower room.

#### Living

Very good size living room/diner with central functional fireplace and door to rear garden. Kitchen large enough for table and chairs.

#### Services

All mains ( no gas ). Oil fired central heating and full double glazing.