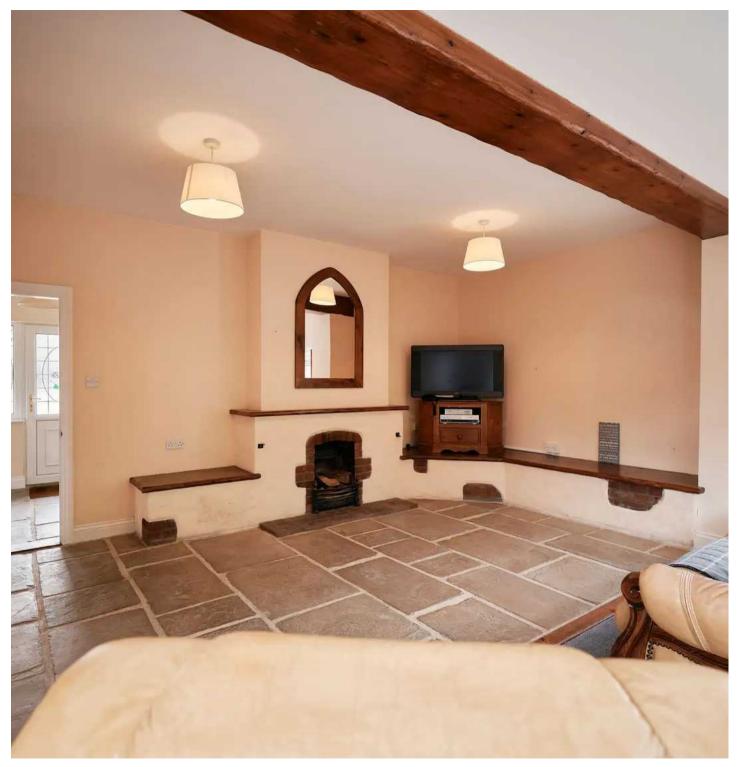

#### Living

Very good size living room/diner with central functional fireplace and door to rear garden. Kitchen large enough for table and chairs.