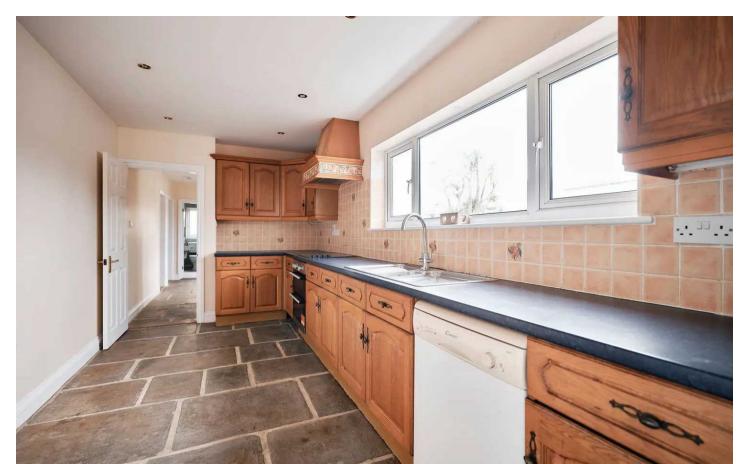

#### Living

Very good size living room/diner with central functional fireplace and door to rear garden. Kitchen large enough for table and chairs.