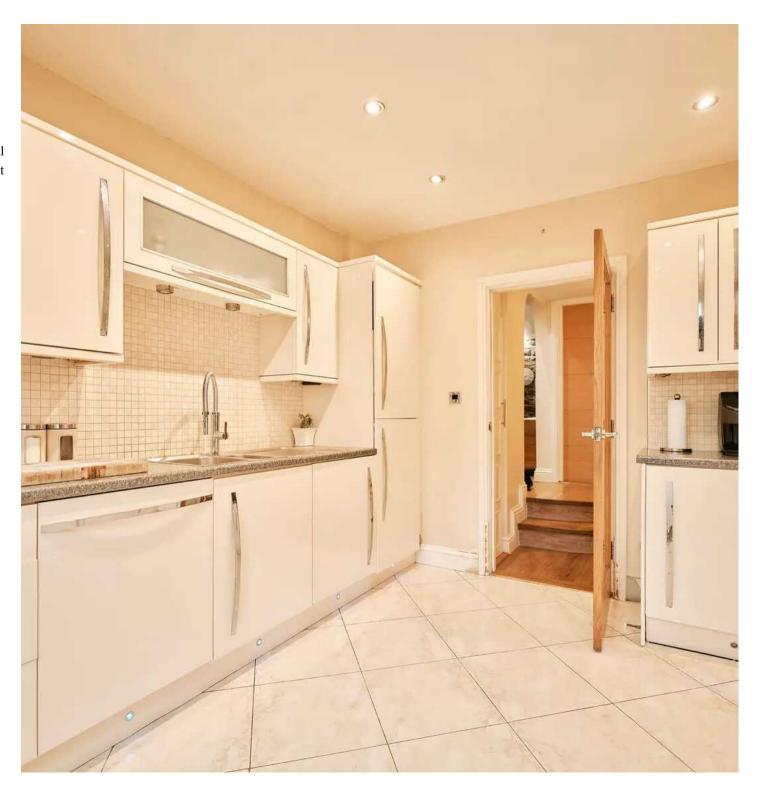

#### Living

Each floor has a living room and areas which could be adapted to include kitchens should the new owners want to adapt the building to become individual units - subject to the usual requirements.