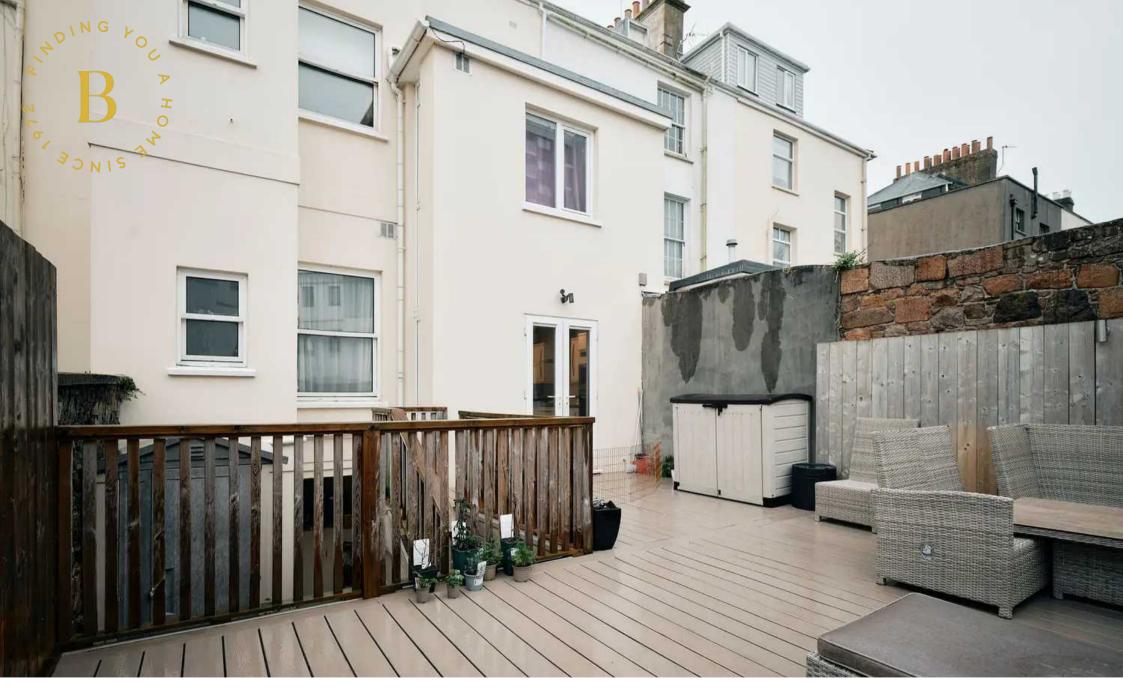

56 David Place St Helier

**BROADLANDS** 

FINDING YOU A HOME SINCE 1972

### 56 David Place St Helier

- Large townhouse
- 3,584 square feet
- Versatile accommodation
- Spacious living room /diner
- Seperate kitchen
- 4 further receptions, 8 bedrooms & 4 bathrooms
- Could be split into individual units subject to usual requirements
- Decked terrace garden
- Close to two parks and short walk to town centre
- Sole agent
- WhatsApp Don 07829 917172 / don@broadlandsjersey.com







## 56 David Place St Helier

A versatile property comprising 5 receptions, 8 bedrooms & 4 bathrooms, located a short walk from the town centre.

Totalling 3,584 square feet, the building over 5 floors is ideal for a large family or could be split into separate units subject to the usual requirements.

Available