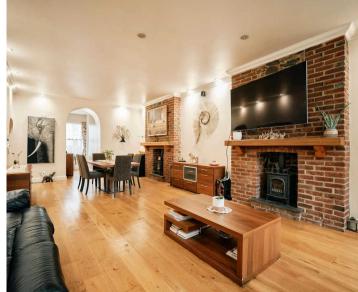

#### Living

Each floor has a living room and areas which could be adapted to include kitchens should the new owners want to adapt the building to become individual units - subject to the usual requirements.