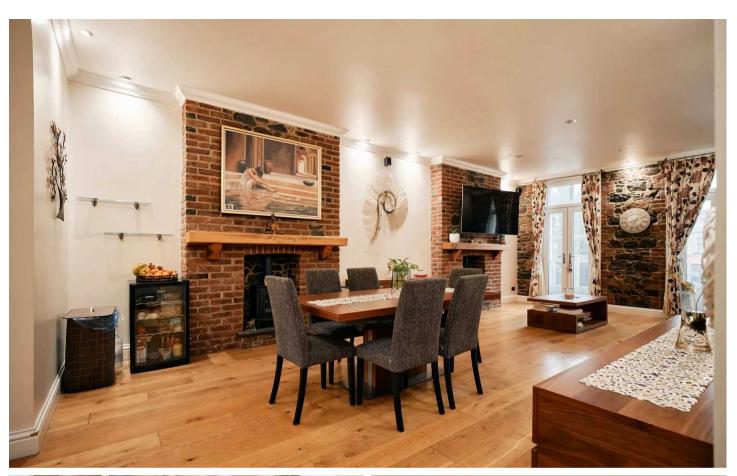

#### Living

Each floor has a living room and areas which could be adapted to include kitchens should the new owners want to adapt the building to become individual units - subject to the usual requirements.