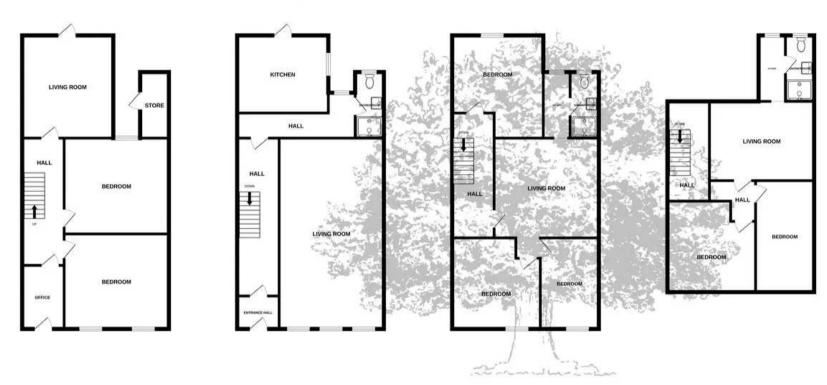

## 56 David Place St Helier

A versatile property comprising 5 receptions, 8 bedrooms & 4 bathrooms, located a short walk from the town centre.

Totalling 3,584 square feet, the building over 5 floors is ideal for a large family or could be split into separate units subject to the usual requirements.

#### Living

Each floor has a living room and areas which could be adapted to include kitchens should the new owners want to adapt the building to become individual units - subject to the usual requirements.

#### Sleeping

All bedrooms are a good size and bathrooms exist on most floors.

#### Outside

Spacious rear garden mostly decked with storage area.

#### Services

All mains excluding gas.

Whilst every attempt has been made to ensure the accuracy of the floorplan contained here, measurements of doors, windows, rooms and any other Items are approximate and no responsibility is taken for any error, omission or mis-statement. This plan is for illustrative purposes only and should be used as such by any prospective purchaser. The services, systems and appliances shown have not been tested and no guarantee as to their operability or efficiency can be given.

Made with Metropix ©2023