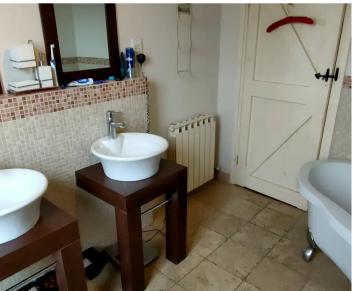

#### Sleeping

Two double bedrooms, both with windows to front. Bathroom with four piece suite comprising bath, two basins and WC, Tiled floor and window to front.