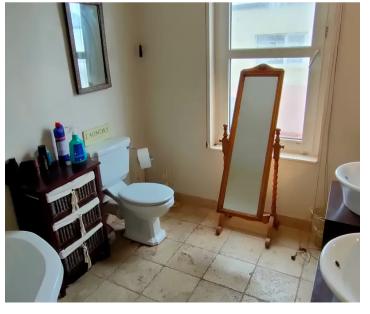

#### Sleeping

Two double bedrooms, both with windows to front. Bathroom with four piece suite comprising bath, two basins and WC, Tiled floor and window to front.