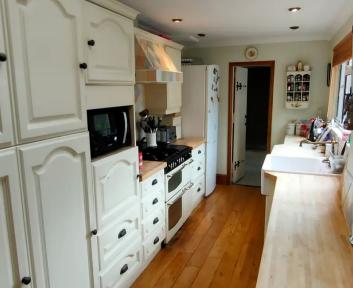

#### Living

Entrance hall with panelled walls and coats cupboard. Comfortable living room with solid wood floor and functional fireplace. Window to front. Large kitchen/diner with good eating space and functional fireplace. Although perfectly serviceable the new owner(s) may wish to upgrade the kitchen units and appliances. Window from kitchen over garden.