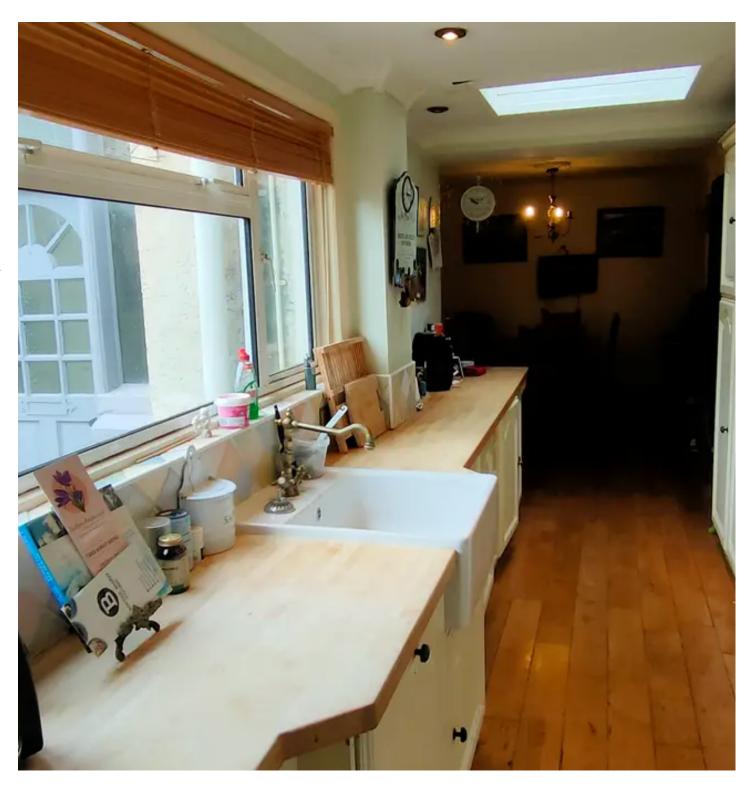

#### Living

Entrance hall with panelled walls and coats cupboard. Comfortable living room with solid wood floor and functional fireplace. Window to front. Large kitchen/diner with good eating space and functional fireplace. Although perfectly serviceable the new owner(s) may wish to upgrade the kitchen units and appliances. Window from kitchen over garden.