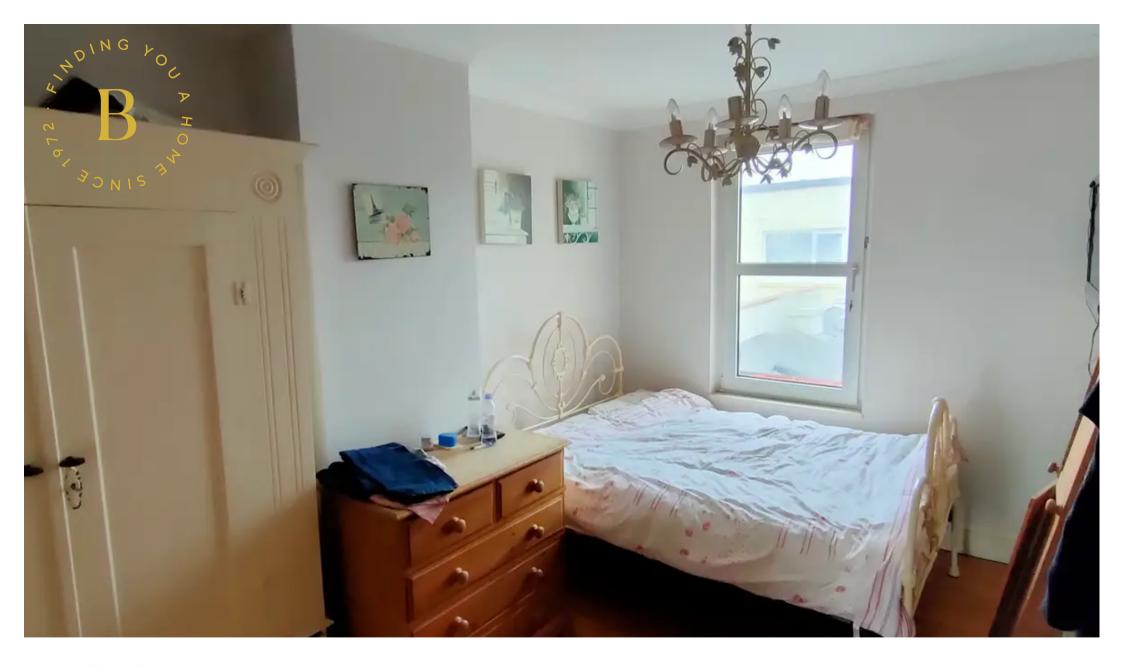

#### Sleeping

Two double bedrooms, both with windows to front. Bathroom with four piece suite comprising bath, two basins and WC, Tiled floor and window to front.