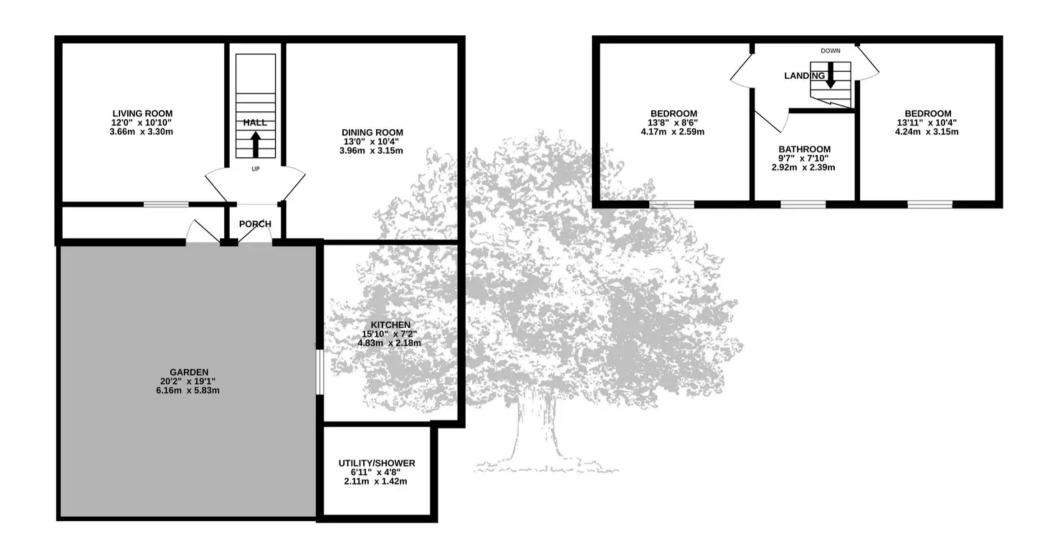

The accommodation comprises entrance hall, living room with functional fireplace, kitchen/diner with second functional fireplace, two double bedrooms, utility/shower room and bathroom. Outside is a secure south facing garden and parking for one car.

#### Living

Entrance hall with panelled walls and coats cupboard. Comfortable living room with solid wood floor and functional fireplace. Window to front. Large kitchen/diner with good eating space and functional fireplace. Although perfectly serviceable the new owner(s) may wish to upgrade the kitchen units and appliances. Window from kitchen over garden.

#### Sleeping

Two double bedrooms, both with windows to front. Bathroom with four piece suite comprising bath, two basins and WC, Tiled floor and window to front.

#### Outside

South facing patio garden and external store room. Parking for one vehicle. Note further parking could be added at the expense of the garden if required by removing the fence in between.

#### TOTAL FLOOR AREA: 870sq.ft. (80.8 sq.m.) approx.

Whilst every attempt has been made to ensure the accuracy of the floorplan contained here, measurements of doors, windows, rooms and any other items are approximate and no responsibility is taken for any error, omission or mis-statement. This plan is for illustrative purposes only and should be used as such by any prospective purchaser. The services, systems and appliances shown have not been tested and no guarantee as to their operability or efficiency can be given.