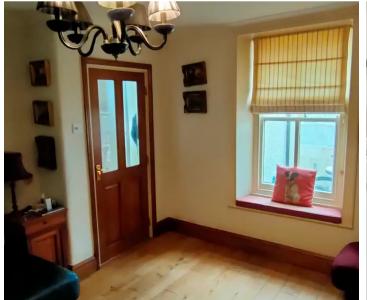

#### Living

Entrance hall with panelled walls and coats cupboard. Comfortable living room with solid wood floor and functional fireplace. Window to front. Large kitchen/diner with good eating space and functional fireplace. Although perfectly serviceable the new owner(s) may wish to upgrade the kitchen units and appliances. Window from kitchen over garden.