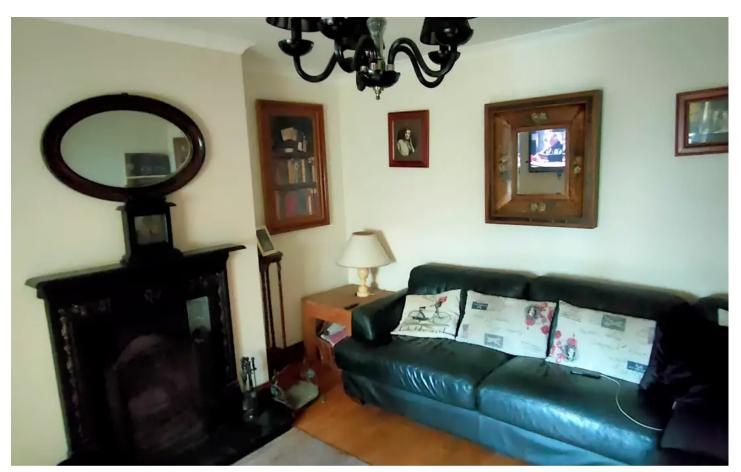

#### Living

Entrance hall with panelled walls and coats cupboard. Comfortable living room with solid wood floor and functional fireplace. Window to front. Large kitchen/diner with good eating space and functional fireplace. Although perfectly serviceable the new owner(s) may wish to upgrade the kitchen units and appliances. Window from kitchen over garden.