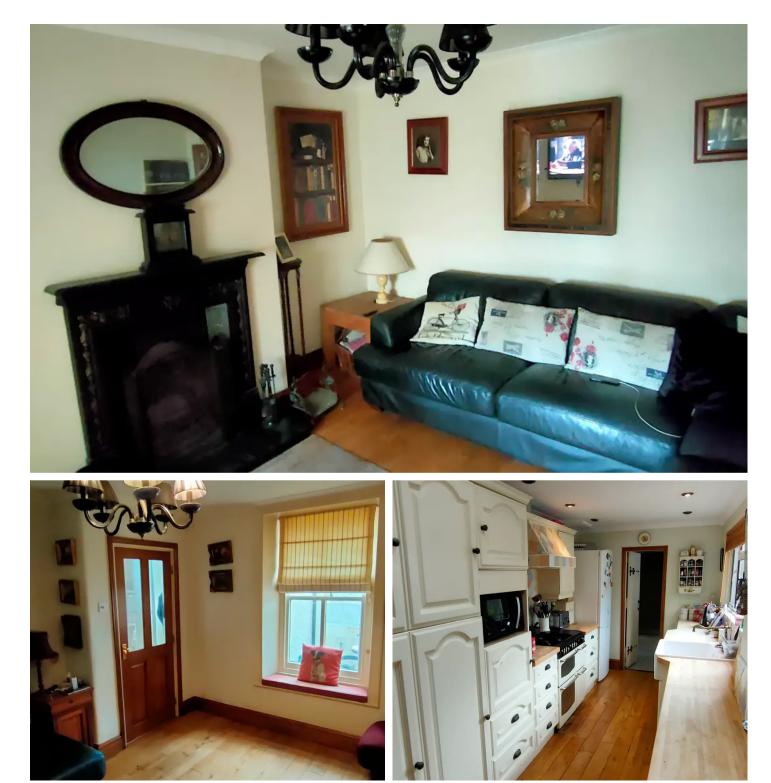

#### Living

Entrance hall with panelled walls and coats cupboard. Comfortable living room with solid wood floor and functional fireplace. Window to front. Large kitchen/diner with good eating space and functional fireplace. Although perfectly serviceable the new owner(s) may wish to upgrade the kitchen units and appliances. Window from kitchen over garden.

#### Sleeping

Two double bedrooms, both with windows to front. Bathroom with four piece suite comprising bath, two basins and WC, Tiled floor and window to front.