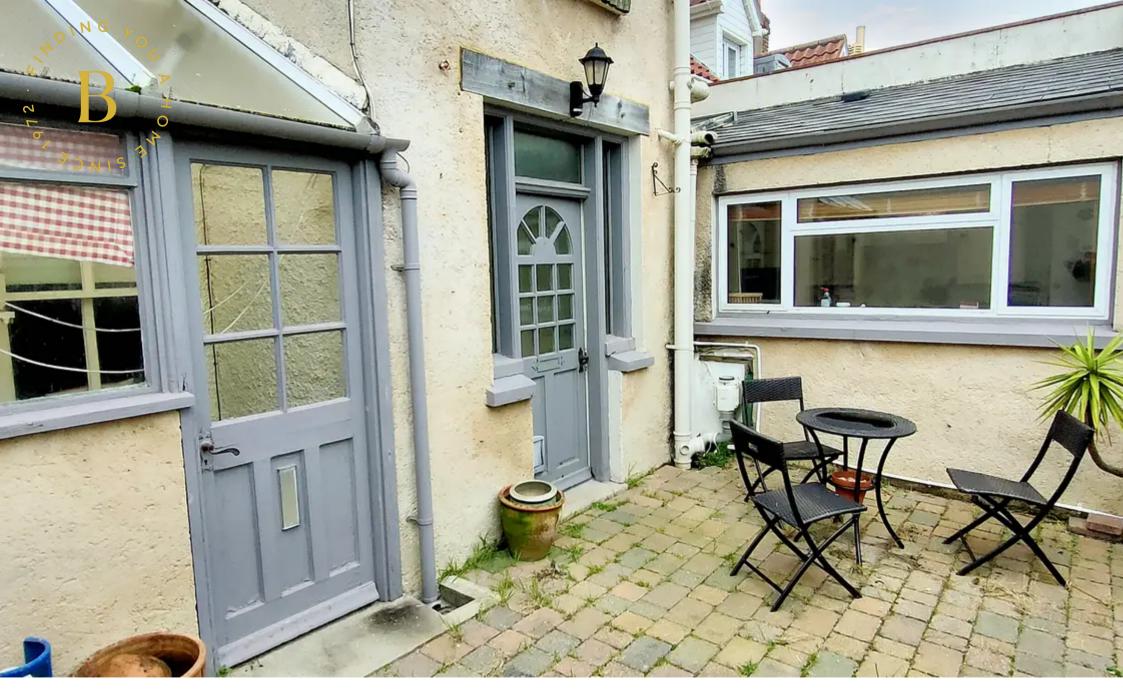

#### Outside

South facing patio garden and external store room. Parking for one vehicle. Note further parking could be added at the expense of the garden if required by removing the fence in between.

The accommodation comprises entrance hall, living room with functional fireplace, kitchen/diner with second functional fireplace, two double bedrooms, utility/shower room and bathroom. Outside is a secure south facing garden and parking for one car.