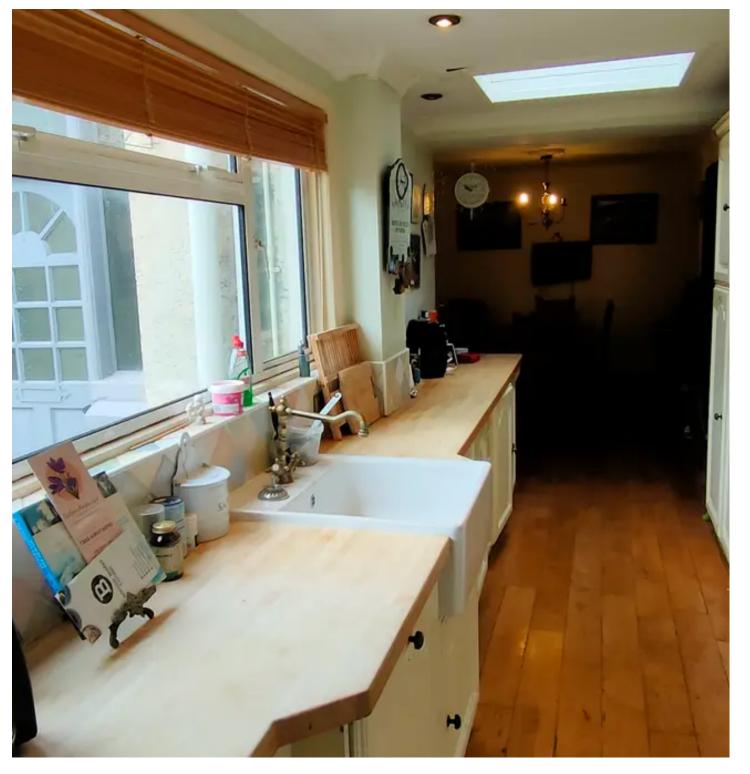

#### Living

Entrance hall with panelled walls and coats cupboard. Comfortable living room with solid wood floor and functional fireplace. Window to front. Large kitchen/diner with good eating space and functional fireplace. Although perfectly serviceable the new owner(s) may wish to upgrade the kitchen units and appliances. Window from kitchen over garden.