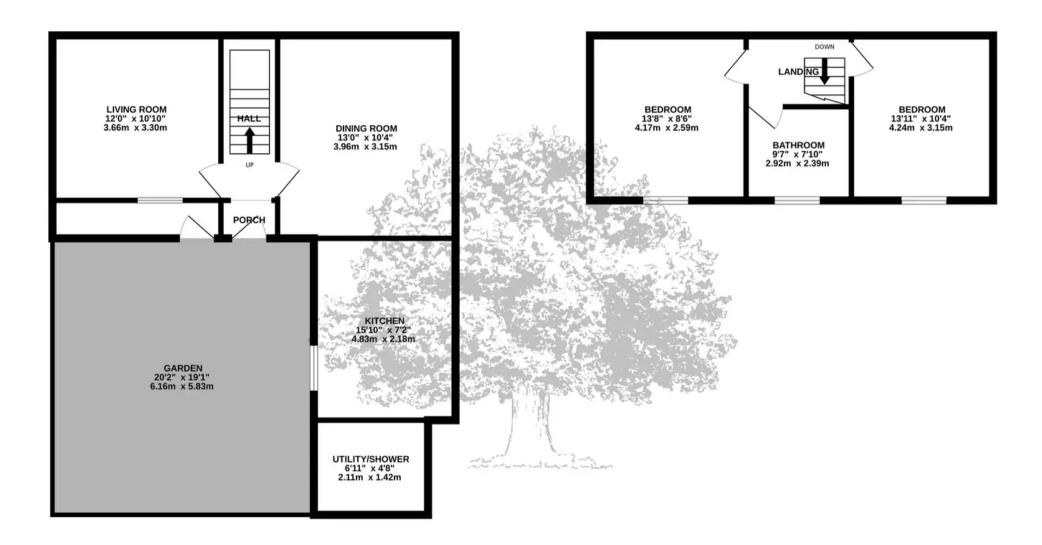

The accommodation comprises entrance hall, living room with functional fireplace, kitchen/diner with second functional fireplace, two double bedrooms, utility/shower room and bathroom. Outside is a secure south facing garden and parking for one car.

#### TOTAL FLOOR AREA : 870sq.ft. (80.8 sq.m.) approx.

Whilst every attempt has been made to ensure the accuracy of the floorplan contained here, measurements of doors, windows, rooms and any other items are approximate and no responsibility is taken for any error, omission or mis-statement. This plan is for illustrative purposes only and should be used as such by any prospective purchaser. The services, systems and appliances shown have not been tested and no guarantee as to their operability or efficiency can be given. Made with Metropix @2024