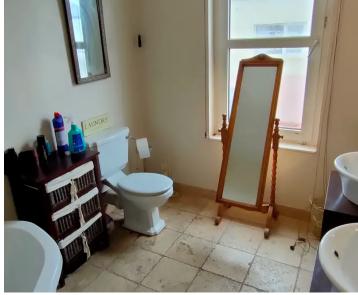

#### Sleeping

Two double bedrooms, both with windows to front. Bathroom with four piece suite comprising bath, two basins and WC, Tiled floor and window to front.