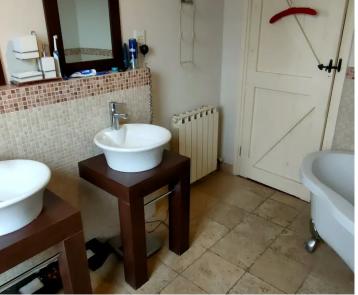

#### Sleeping

Two double bedrooms, both with windows to front. Bathroom with four piece suite comprising bath, two basins and WC, Tiled floor and window to front.