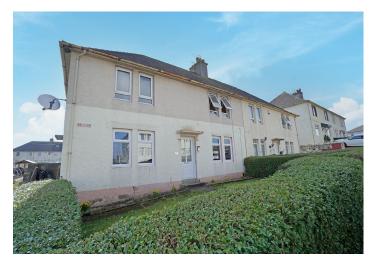

13 Craigie Avenue, Kilmarnock KA1 4ED Offers Over £67,000

The property offers well laid out accommodation of entrance hallway with deep storage cupboard off. Large front facing lounge with access to a modern fitted kitchen with a window to the rear overlooking the gardens. The modern kitchen has an extensive range of floor standing and wall mounted units finished in grey high gloss with a contrasting dark work surface area, including fridge freezer, washing machine, dishwasher and built in electric oven, hob and microwave. Two good sized double bedrooms and a modern bathroom with shower over bath. The property has gas central heating, double glazing throughout. The front enclosed garden area is laid to lawn and the rear garden, which is also enclosed, is mainly laid to lawn.