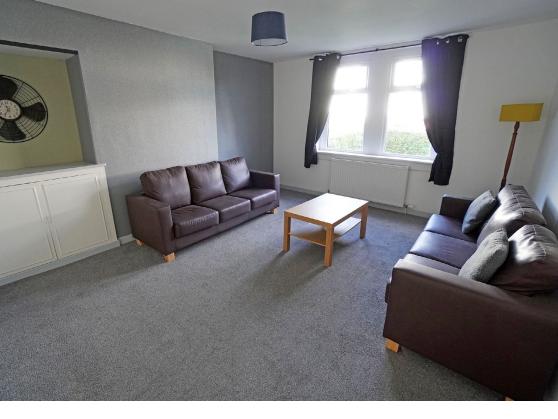

13 Craigie Avenue, Kilmarnock KA1 4ED Offers Over £67,000

The property offers well laid out accommodation of entrance hallway with deep storage cupboard off. Large front facing lounge with access to a modern fitted kitchen with a window to the rear overlooking the gardens. The modern kitchen has an extensive range of floor standing and wall mounted units finished in grey high gloss with a contrasting dark work surface area, including fridge freezer, washing machine, dishwasher and built in electric oven, hob and microwave. Two good sized double bedrooms and a modern bathroom with shower over bath. The property has gas central heating, double glazing throughout. The front enclosed garden area is laid to lawn and the rear garden, which is also enclosed, is mainly laid to lawn.