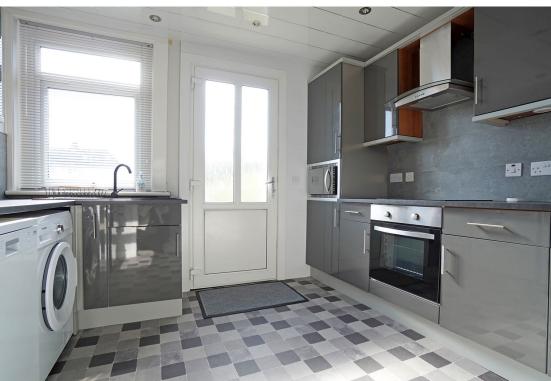

13 Craigie Avenue, Kilmarnock KA1 4ED Offers Over £67,000

The property offers well laid out accommodation of entrance hallway with deep storage cupboard off. Large front facing lounge with access to a modern fitted kitchen with a window to the rear overlooking the gardens. The modern kitchen has an extensive range of floor standing and wall mounted units finished in grey high gloss with a contrasting dark work surface area, including fridge freezer, washing machine, dishwasher and built in electric oven, hob and microwave. Two good sized double bedrooms and a modern bathroom with shower over bath. The property has gas central heating, double glazing throughout. The front enclosed garden area is laid to lawn and the rear garden, which is also enclosed, is mainly laid to lawn.