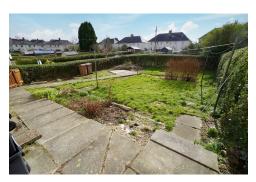

13 Craigie Avenue, Kilmarnock KA1 4ED Offers Over £67,000

The property offers well laid out accommodation of entrance hallway with deep storage cupboard off. Large front facing lounge with access to a modern fitted kitchen with a window to the rear overlooking the gardens. The modern kitchen has an extensive range of floor standing and wall mounted units finished in grey high gloss with a contrasting dark work surface area, including fridge freezer, washing machine, dishwasher and built in electric oven, hob and microwave. Two good sized double bedrooms and a modern bathroom with shower over bath. The property has gas central heating, double glazing throughout. The front enclosed garden area is laid to lawn and the rear garden, which is also enclosed, is mainly laid to lawn.