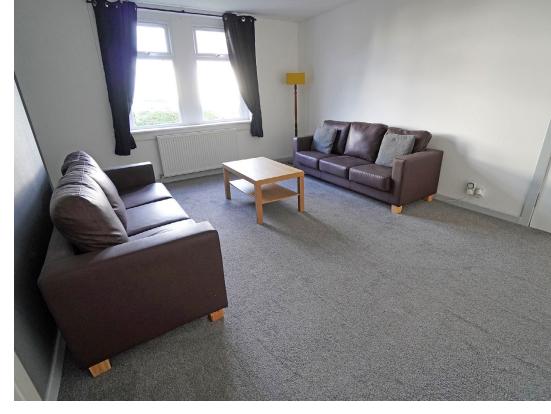

13 Craigie Avenue, Kilmarnock KA1 4ED Offers Over £67,000

The property offers well laid out accommodation of entrance hallway with deep storage cupboard off. Large front facing lounge with access to a modern fitted kitchen with a window to the rear overlooking the gardens. The modern kitchen has an extensive range of floor standing and wall mounted units finished in grey high gloss with a contrasting dark work surface area, including fridge freezer, washing machine, dishwasher and built in electric oven, hob and microwave. Two good sized double bedrooms and a modern bathroom with shower over bath. The property has gas central heating, double glazing throughout. The front enclosed garden area is laid to lawn and the rear garden, which is also enclosed, is mainly laid to lawn.