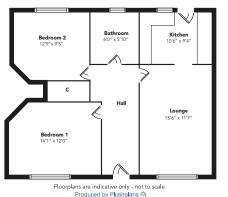

15'6" x 11'7"

10'6" x 9'4"

14'1" x 12'0"

12'9"x 9'5"

6'0" x 5'10"

#### **DIMENSIONS**

Lounge Kitchen Bedroom one Bedroom two Bathroom

13 Craigie Avenue, Kilmarnock KA1 4ED Offers Over £67,000

The property offers well laid out accommodation of entrance hallway with deep storage cupboard off. Large front facing lounge with access to a modern fitted kitchen with a window to the rear overlooking the gardens. The modern kitchen has an extensive range of floor standing and wall mounted units finished in grey high gloss with a contrasting dark work surface area, including fridge freezer, washing machine, dishwasher and built in electric oven, hob and microwave. Two good sized double bedrooms and a modern bathroom with shower over bath. The property has gas central heating, double glazing throughout. The front enclosed garden area is laid to lawn and the rear garden, which is also enclosed, is mainly laid to lawn.