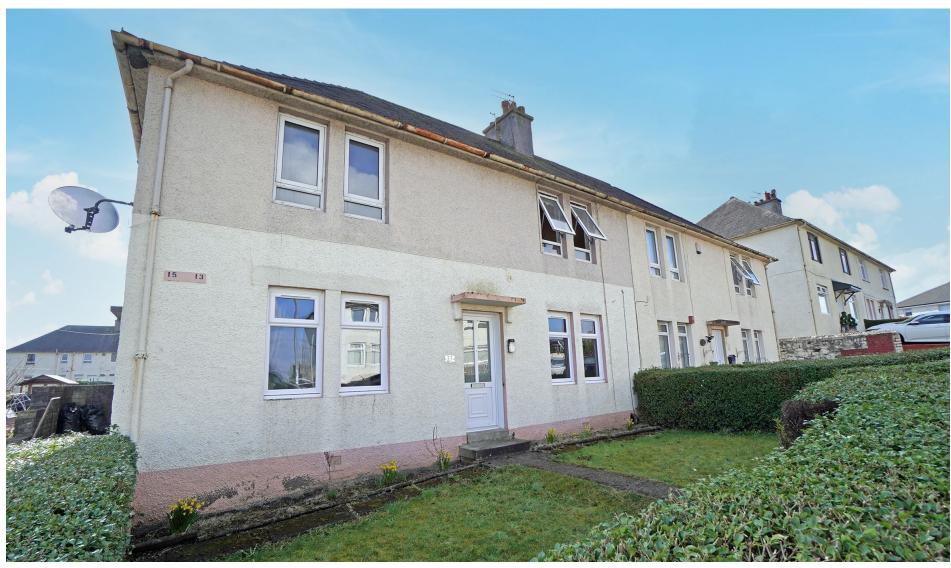

13 Craigie Avenue, Kilmarnock KA1 4ED Offers Over £67,000

The property offers well laid out accommodation of entrance hallway with deep storage cupboard off. Large front facing lounge with access to a modern fitted kitchen with a window to the rear overlooking the gardens. The modern kitchen has an extensive range of floor standing and wall mounted units finished in grey high gloss with a contrasting dark work surface area, including fridge freezer, washing machine, dishwasher and built in electric oven, hob and microwave. Two good sized double bedrooms and a modern bathroom with shower over bath. The property has gas central heating, double glazing throughout. The front enclosed garden area is laid to lawn and the rear garden, which is also enclosed, is mainly laid to lawn.