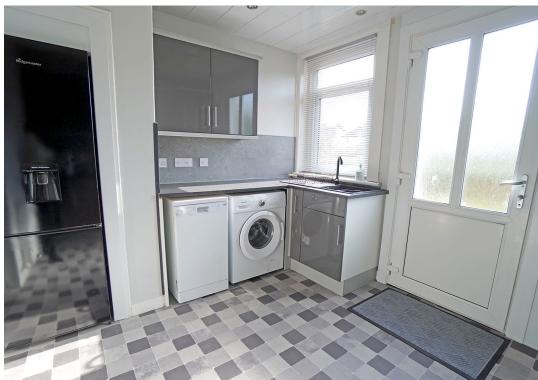

13 Craigie Avenue, Kilmarnock KA1 4ED Offers Over £67,000

The property offers well laid out accommodation of entrance hallway with deep storage cupboard off. Large front facing lounge with access to a modern fitted kitchen with a window to the rear overlooking the gardens. The modern kitchen has an extensive range of floor standing and wall mounted units finished in grey high gloss with a contrasting dark work surface area, including fridge freezer, washing machine, dishwasher and built in electric oven, hob and microwave. Two good sized double bedrooms and a modern bathroom with shower over bath. The property has gas central heating, double glazing throughout. The front enclosed garden area is laid to lawn and the rear garden, which is also enclosed, is mainly laid to lawn.

#### **FEATURES**

Ground floor flat Ideal First Time Buy Two double bedrooms Modern kitchen Double glazing Gas Central Heating Appliances included Close to main road links