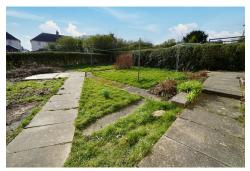

13 Craigie Avenue, Kilmarnock KA1 4ED Offers Over £67,000

The property offers well laid out accommodation of entrance hallway with deep storage cupboard off. Large front facing lounge with access to a modern fitted kitchen with a window to the rear overlooking the gardens. The modern kitchen has an extensive range of floor standing and wall mounted units finished in grey high gloss with a contrasting dark work surface area, including fridge freezer, washing machine, dishwasher and built in electric oven, hob and microwave. Two good sized double bedrooms and a modern bathroom with shower over bath. The property has gas central heating, double glazing throughout. The front enclosed garden area is laid to lawn and the rear garden, which is also enclosed, is mainly laid to lawn.