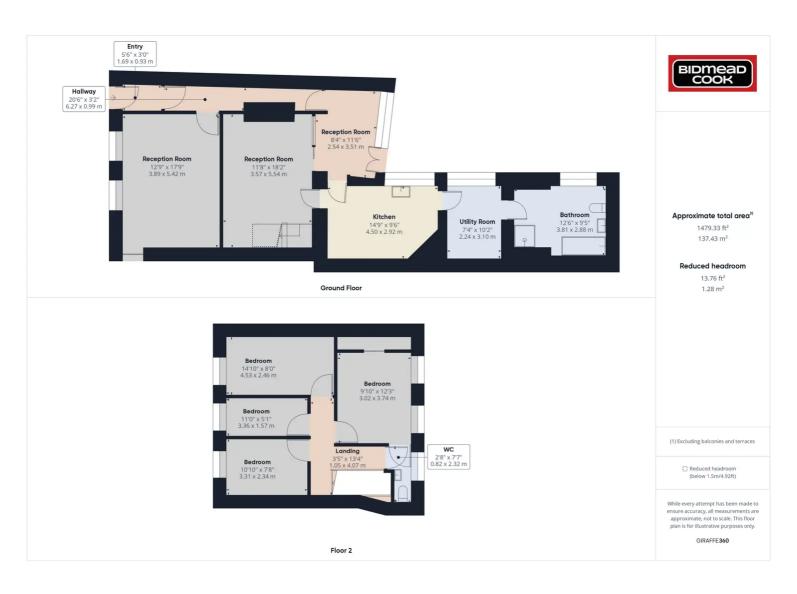

## 43 Glamorgan Street, Brynmawr, NP23 4SY

£120,000 Freehold

Mid-Terrace Property • Four Bedrooms • Ground Floor Bathroom and First Floor W.C. • Rear Garden • Central Location

1 Bethcar Street, Ebbw Vale, Gwent, NP23 6HH Tel: 01495 302301 Email: ebbwvale@bidmeadcook.co.uk www.bidmeadcook.co.uk A well-proportioned, mid-terrace property within a central position of Brynmawr, conveniently located for local amenities, the bus station and for access to the A465. The accommodation comprises an entrance hallway, three reception rooms, kitchen, utility room, bathroom and to the first floor are four bedrooms and cloakroom/W.C.. Benefits include double glazing, a combi-gas central heating system and a rear garden having outdoor storage. Ideal First Time Buy or Family Home.