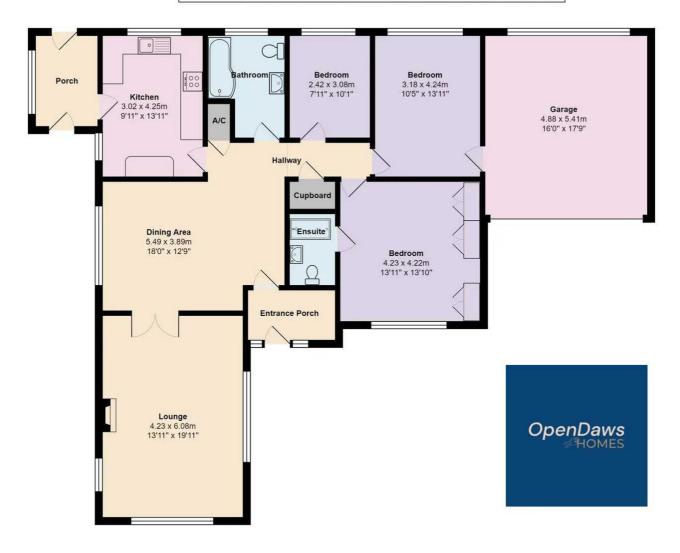

# 6, Crumplers Close, Lytchett Matravers, BH16 6DG

Total Area: 157.6 m<sup>2</sup> ... 1697 ft<sup>2</sup>

All measurements are approximate and for display purposes only

You can include any text here. The text can be modified upon generating your brochure.