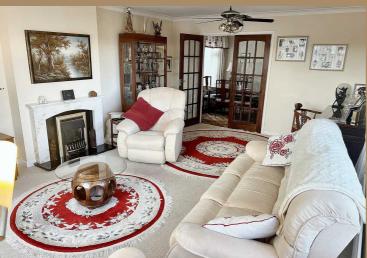

Tenure: Freehold

EPC Energy Efficiency Rating: D

EPC Environmental Impact Rating: D

Enter a spacious lounge flooded with natural light and centered around a gas fire within a marble and granite feature fireplace. Soft carpeting underfoot complements the ceiling cornice and ambient ceiling lights. Double doors seamlessly connect further living spaces. This generously sized lounge offers the ideal setting for relaxation or entertaining, with ample space for gatherings and quiet moments alike. Whether curling up with a book or hosting guests, this inviting space provides the perfect backdrop for creating cherished memories and enjoying the comforts of home.

Enter a spacious lounge flooded with natural light and centered around a gas fire within a marble and granite feature fireplace. Soft carpeting underfoot complements the ceiling cornice and ambient ceiling lights. Double doors seamlessly connect further living spaces. This generously sized lounge offers the ideal setting for relaxation or entertaining, with ample space for gatherings and quiet moments alike. Whether curling up with a book or hosting guests, this inviting space provides the perfect backdrop for creating cherished memories and enjoying the comforts of home.