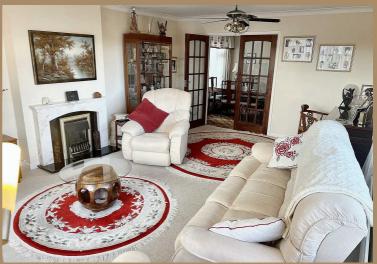

Tenure: Freehold

EPC Energy Efficiency Rating: D

EPC Environmental Impact Rating: D

Enter a spacious lounge flooded with natural light and centered around a gas fire within a marble and granite feature fireplace. Soft carpeting underfoot complements the ceiling cornice and ambient ceiling lights. Double doors seamlessly connect further living spaces. This generously sized lounge offers the ideal setting for relaxation or entertaining, with ample space for gatherings and quiet moments alike. Whether curling up with a book or hosting guests, this inviting space provides the perfect backdrop for creating cherished memories and enjoying the comforts of home.

Enter a spacious lounge flooded with natural light and centered around a gas fire within a marble and granite feature fireplace. Soft carpeting underfoot complements the ceiling cornice and ambient ceiling lights. Double doors seamlessly connect further living spaces. This generously sized lounge offers the ideal setting for relaxation or entertaining, with ample space for gatherings and quiet moments alike. Whether curling up with a book or hosting guests, this inviting space provides the perfect backdrop for creating cherished memories and enjoying the comforts of home.