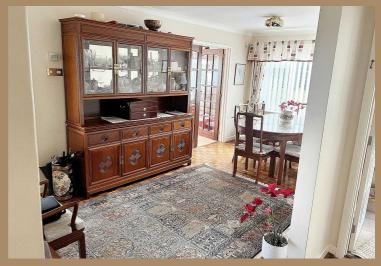

#### **Dining Room**

18' 0" x 12' 9" (5.49m x 3.89m)

Step into the open-plan dining area, where a six-seater dining table and spacious dresser are currently displayed in this delightful room. Bathed in natural light, this expansive space offers ample room for family meals and gatherings. With its bright and airy ambiance, it presents the perfect setting for enjoying culinary delights and shared moments. Moreover, its versatile layout provides an opportunity for future development with integration into the kitchen area, promising a seamless flow for open-plan living. Whether dining with loved ones or envisioning future possibilities, this welcoming space invites you to embrace the joys of home.

# **Dining Room**

18' 0" x 12' 9" (5.49m x 3.89m)

Step into the open-plan dining area, where a six-seater dining table and spacious dresser are currently displayed in this delightful room. Bathed in natural light, this expansive space offers ample room for family meals and gatherings. With its bright and airy ambiance, it presents the perfect setting for enjoying culinary delights and shared moments. Moreover, its versatile layout provides an opportunity for future development with integration into the kitchen area, promising a seamless flow for open-plan living. Whether dining with loved ones or