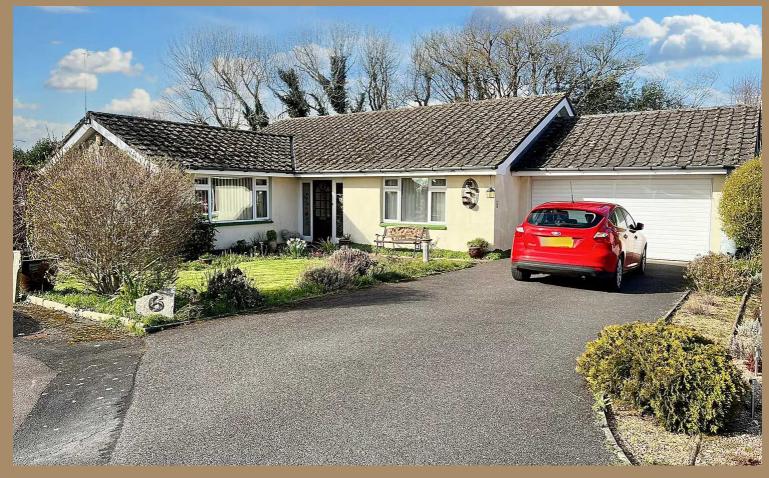

# 6 Crumplers Close, Lytchett Matravers £550,000 Freehold

Serenely located 3-bedroom detached bungalow with beautifully landscaped gardens. Spacious living area for relaxation and entertaining. Tranquil rear garden oasis with dining area and wooden gazebo. Lush front garden, expansive driveway, and double garage. Ideal blend of comfort and sophistication in a private cul-de-sac setting. Council Tax band: F

Tenure: Freehold

EPC Energy Efficiency Rating: D

EPC Environmental Impact Rating: D

Enter a spacious lounge flooded with natural light and centered around a gas fire within a marble and granite feature fireplace. Soft carpeting underfoot complements the ceiling cornice and ambient ceiling lights. Double doors seamlessly connect further living spaces. This generously sized lounge offers the ideal setting for relaxation or entertaining, with ample space for gatherings and quiet moments alike. Whether curling up with a book or hosting guests, this inviting space provides the perfect backdrop for creating cherished memories and enjoying the comforts of home.