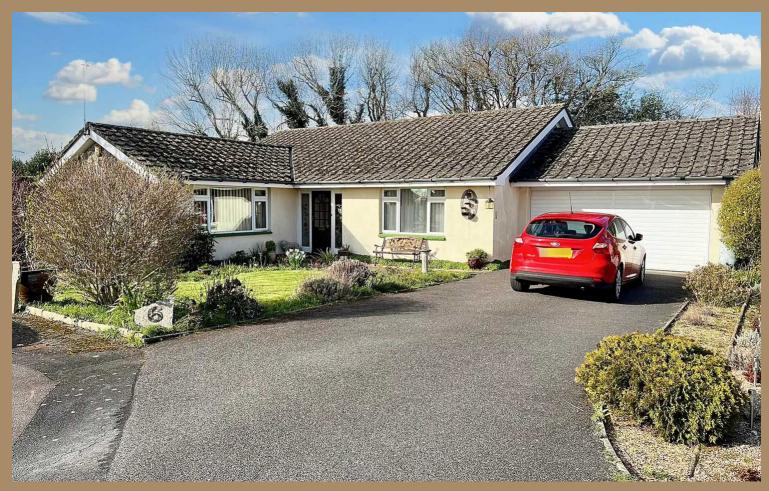

# 6 Crumplers Close, Lytchett Matravers £550,000 Freehold

Serenely located 3-bedroom detached bungalow with beautifully landscaped gardens. Spacious living area for relaxation and entertaining. Tranquil rear garden oasis with dining area and wooden gazebo. Lush front garden, expansive driveway, and double garage. Ideal blend of comfort and sophistication in a private cul-de-sac setting. Council Tax band: F

Tenure: Freehold

EPC Energy Efficiency Rating: D

EPC Environmental Impact Rating: D

Enter a spacious lounge flooded with natural light and centered around a gas fire within a marble and granite feature fireplace. Soft carpeting underfoot complements the ceiling cornice and ambient ceiling lights. Double doors seamlessly connect further living spaces. This generously sized lounge offers the ideal setting for relaxation or entertaining, with ample space for gatherings and quiet moments alike. Whether curling up with a book or hosting guests, this inviting space provides the perfect backdrop for creating cherished memories and enjoying the comforts of home.