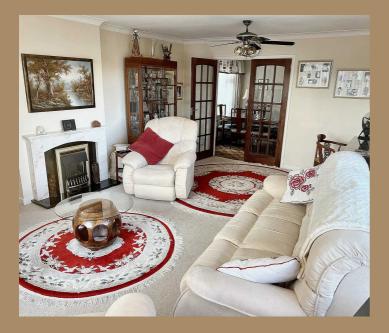

Enter a spacious lounge flooded with natural light and centered around a gas fire within a marble and granite feature fireplace. Soft carpeting underfoot complements the ceiling cornice and ambient ceiling lights. Double doors seamlessly connect further living spaces. This generously sized lounge offers the ideal setting for relaxation or entertaining, with ample space for gatherings and quiet moments alike. Whether curling up with a book or hosting guests, this inviting space provides the perfect backdrop for creating cherished memories and enjoying the comforts of home.