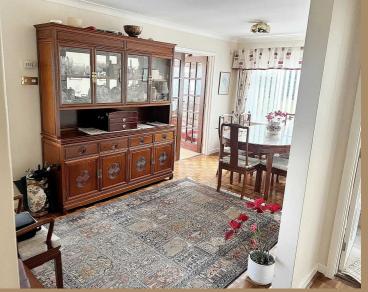

#### **Dining Room**

18' 0" x 12' 9" (5.49m x 3.89m)

Step into the open-plan dining area, where a six-seater dining table and spacious dresser are currently displayed in this delightful room. Bathed in natural light, this expansive space offers ample room for family meals and gatherings. With its bright and airy ambiance, it presents the perfect setting for enjoying culinary delights and shared moments. Moreover, its versatile layout provides an opportunity for future development with integration into the kitchen area, promising a seamless flow for open-plan living. Whether dining with loved ones or envisioning future possibilities, this welcoming space invites you to embrace the joys of home.