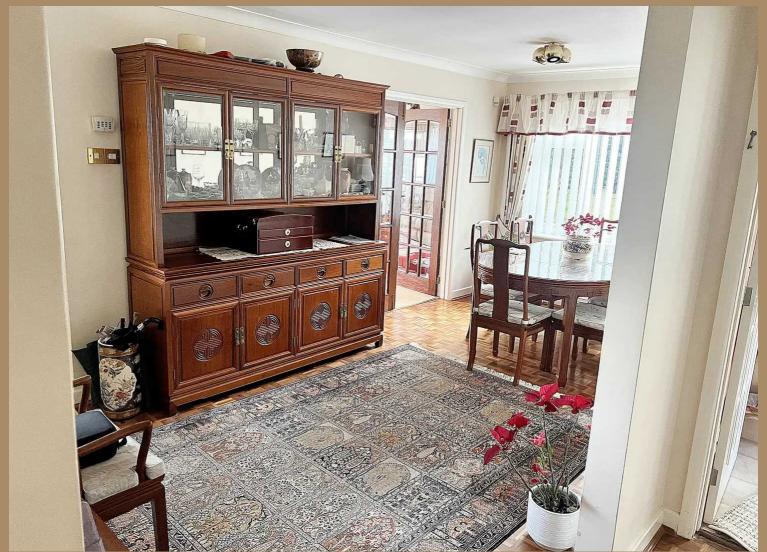

#### **Dining Room**

18' 0" x 12' 9" (5.49m x 3.89m)

Step into the open-plan dining area, where a six-seater dining table and spacious dresser are currently displayed in this delightful room. Bathed in natural light, this expansive space offers ample room for family meals and gatherings. With its bright and airy ambiance, it presents the perfect setting for enjoying culinary delights and shared moments. Moreover, its versatile layout provides an opportunity for future development with integration into the kitchen area, promising a seamless flow for open-plan living. Whether dining with loved ones or envisioning future possibilities, this welcoming space invites you to embrace the joys of home.

# **Dining Room**

18' 0" x 12' 9" (5.49m x 3.89m)

Step into the open-plan dining area, where a six-seater dining table and spacious dresser are currently displayed in this delightful room. Bathed in natural light, this expansive space offers ample room for family meals and gatherings. With its bright and airy ambiance, it presents the perfect setting for enjoying culinary delights and shared moments. Moreover, its versatile layout provides an opportunity for future development with integration into the kitchen area, promising a seamless flow for open-plan living. Whether dining with loved ones or

# **Dining Room**

18' 0" x 12' 9" (5.49m x 3.89m)

Step into the open-plan dining area, where a six-seater dining table and spacious dresser are currently displayed in this delightful room. Bathed in natural light, this expansive space offers ample room for family meals and gatherings. With its bright and airy ambiance, it presents the perfect setting for enjoying culinary delights and shared moments. Moreover, its versatile layout provides an opportunity for future development with integration into the kitchen area, promising a seamless flow for open-plan living. Whether dining with loved ones or envisioning future possibilities, this welcoming space invites you to embrace the joys of home.