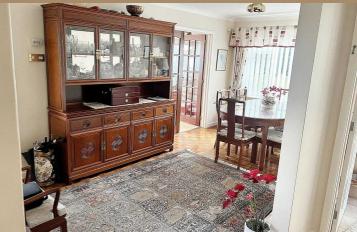

#### **Dining Room**

18' 0" x 12' 9" (5.49m x 3.89m)

Step into the open-plan dining area, where a six-seater dining table and spacious dresser are currently displayed in this delightful room. Bathed in natural light, this expansive space offers ample room for family meals and gatherings. With its bright and airy ambiance, it presents the perfect setting for enjoying culinary delights and shared moments. Moreover, its versatile layout provides an opportunity for future development with integration into the kitchen area, promising a seamless flow for open-plan living. Whether dining with loved ones or envisioning future possibilities, this welcoming space invites you to embrace the joys of home.

# **Dining Room**

18' 0" x 12' 9" (5.49m x 3.89m)

Step into the open-plan dining area, where a six-seater dining table and spacious dresser are currently displayed in this delightful room. Bathed in natural light, this expansive space offers ample room for family meals and gatherings. With its bright and airy ambiance, it presents the perfect setting for enjoying culinary delights and shared moments. Moreover, its versatile layout provides an opportunity for future development with integration into the kitchen area, promising a seamless flow for open-plan living. Whether dining with loved ones or

# **Dining Room**

18' 0" x 12' 9" (5.49m x 3.89m)

Step into the open-plan dining area, where a six-seater dining table and spacious dresser are currently displayed in this delightful room. Bathed in natural light, this expansive space offers ample room for family meals and gatherings. With its bright and airy ambiance, it presents the perfect setting for enjoying culinary delights and shared moments. Moreover, its versatile layout provides an opportunity for future development with integration into the kitchen area, promising a seamless flow for open-plan living. Whether dining with loved ones or envisioning future possibilities, this welcoming space invites you to embrace the joys of home.