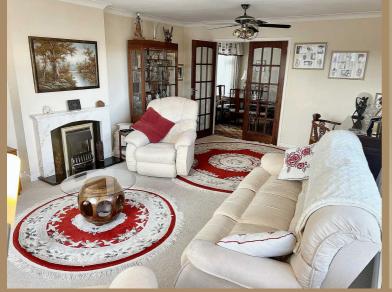

Tenure: Freehold

EPC Energy Efficiency Rating: D

EPC Environmental Impact Rating: D

Enter a spacious lounge flooded with natural light and centered around a gas fire within a marble and granite feature fireplace. Soft carpeting underfoot complements the ceiling cornice and ambient ceiling lights. Double doors seamlessly connect further living spaces. This generously sized lounge offers the ideal setting for relaxation or entertaining, with ample space for gatherings and quiet moments alike. Whether curling up with a book or hosting guests, this inviting space provides the perfect backdrop for creating cherished memories and enjoying the comforts of home.