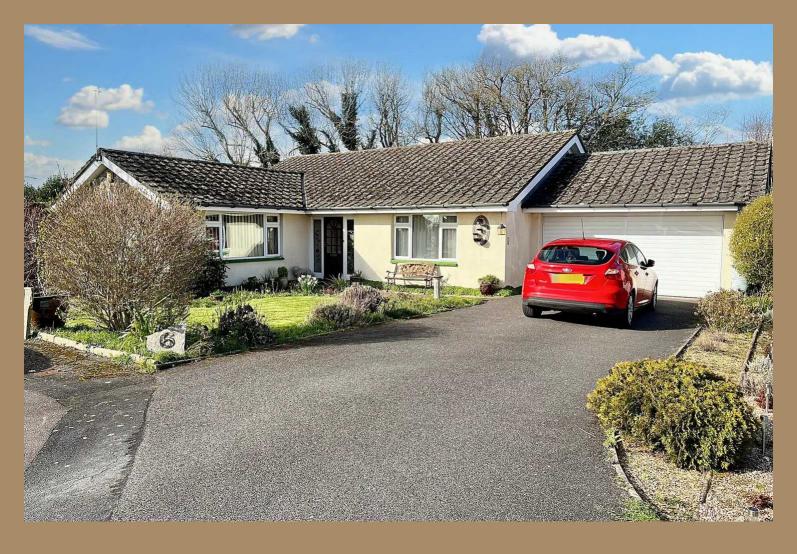

# 6 Crumplers Close, Lytchett Matravers £550,000 Freehold

Serenely located 3-bedroom detached bungalow with beautifully landscaped gardens. Spacious living area for relaxation and entertaining. Tranquil rear garden oasis with dining area and wooden gazebo. Lush front garden, expansive driveway, and double garage. Ideal blend of comfort and sophistication in a private cul-de-sac setting. Council Tax band: F

Tenure: Freehold

EPC Energy Efficiency Rating: D

EPC Environmental Impact Rating: D

Enter a spacious lounge flooded with natural light and centered around a gas fire within a marble and granite feature fireplace. Soft carpeting underfoot complements the ceiling cornice and ambient ceiling lights. Double doors seamlessly connect further living spaces. This generously sized lounge offers the ideal setting for relaxation or entertaining, with ample space for gatherings and quiet moments alike. Whether curling up with a book or hosting guests, this inviting space provides the perfect backdrop for creating cherished memories and enjoying the comforts of home.