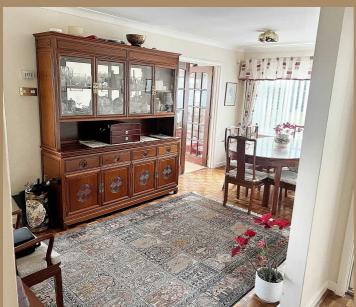

#### **Dining Room**

18' 0" x 12' 9" (5.49m x 3.89m)

Step into the open-plan dining area, where a six-seater dining table and spacious dresser are currently displayed in this delightful room. Bathed in natural light, this expansive space offers ample room for family meals and gatherings. With its bright and airy ambiance, it presents the perfect setting for enjoying culinary delights and shared moments. Moreover, its versatile layout provides an opportunity for future development with integration into the kitchen area, promising a seamless flow for open-plan living. Whether dining with loved ones or envisioning future possibilities, this welcoming space invites you to embrace the joys of home.

# **Dining Room**

18' 0" x 12' 9" (5.49m x 3.89m)

Step into the open-plan dining area, where a six-seater dining table and spacious dresser are currently displayed in this delightful room. Bathed in natural light, this expansive space offers ample room for family meals and gatherings. With its bright and airy ambiance, it presents the perfect setting for enjoying culinary delights and shared moments. Moreover, its versatile layout provides an opportunity for future development with integration into the kitchen area, promising a seamless flow for open-plan living. Whether dining with loved ones or

# **Dining Room**

18' 0" x 12' 9" (5.49m x 3.89m)

Step into the open-plan dining area, where a six-seater dining table and spacious dresser are currently displayed in this delightful room. Bathed in natural light, this expansive space offers ample room for family meals and gatherings. With its bright and airy ambiance, it presents the perfect setting for enjoying culinary delights and shared moments. Moreover, its versatile layout provides an opportunity for future development with integration into the kitchen area, promising a seamless flow for open-plan living. Whether dining with loved ones or envisioning future possibilities, this welcoming space invites you to embrace the joys of home.