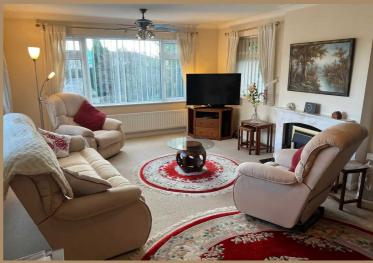

Tenure: Freehold

EPC Energy Efficiency Rating: D

EPC Environmental Impact Rating: D

Enter a spacious lounge flooded with natural light and centered around a gas fire within a marble and granite feature fireplace. Soft carpeting underfoot complements the ceiling cornice and ambient ceiling lights. Double doors seamlessly connect further living spaces. This generously sized lounge offers the ideal setting for relaxation or entertaining, with ample space for gatherings and quiet moments alike. Whether curling up with a book or hosting guests, this inviting space provides the perfect backdrop for creating cherished memories and enjoying the comforts of home.

Enter a spacious lounge flooded with natural light and centered around a gas fire within a marble and granite feature fireplace. Soft carpeting underfoot complements the ceiling cornice and ambient ceiling lights. Double doors seamlessly connect further living spaces. This generously sized lounge offers the ideal setting for relaxation or entertaining, with ample space for gatherings and quiet moments alike. Whether curling up with a book or hosting guests, this inviting space provides the perfect backdrop for creating cherished memories and enjoying the comforts of home.