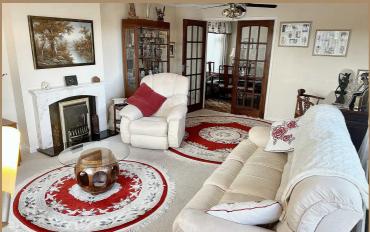

Tenure: Freehold

EPC Energy Efficiency Rating: D

EPC Environmental Impact Rating: D

Enter a spacious lounge flooded with natural light and centered around a gas fire within a marble and granite feature fireplace. Soft carpeting underfoot complements the ceiling cornice and ambient ceiling lights. Double doors seamlessly connect further living spaces. This generously sized lounge offers the ideal setting for relaxation or entertaining, with ample space for gatherings and quiet moments alike. Whether curling up with a book or hosting guests, this inviting space provides the perfect backdrop for creating cherished memories and enjoying the comforts of home.

Enter a spacious lounge flooded with natural light and centered around a gas fire within a marble and granite feature fireplace. Soft carpeting underfoot complements the ceiling cornice and ambient ceiling lights. Double doors seamlessly connect further living spaces. This generously sized lounge offers the ideal setting for relaxation or entertaining, with ample space for gatherings and quiet moments alike. Whether curling up with a book or hosting guests, this inviting space provides the perfect backdrop for creating cherished memories and enjoying the comforts of home.