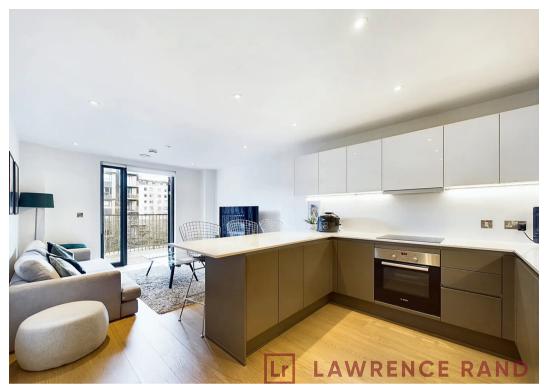

## Flat 34

Cambium House Palace Arts Way, Wembley

Urban oasis in Wembley Park with a modern one bedroom apartment featuring an open-plan kitchen, private balcony, gym, cinema room, concierge service, and landscaped gardens.

- One Double Bedroom
- Open-plan fitted kitchen with space to dine
- Light and airy living space with balcony access
- Gym, concierge, cinema room and communal gardens
- Moments from amenities and transport links in Wembley Park