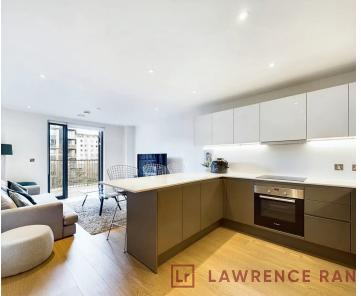

## Flat 34

Cambium House Palace Arts Way, Wembley

Urban oasis in Wembley Park with a modern one bedroom apartment featuring an open-plan kitchen, private balcony, gym, cinema room, concierge service, and landscaped gardens.

- One Double Bedroom
- Open-plan fitted kitchen with space to dine
- Light and airy living space with balcony access
- Gym, concierge, cinema room and communal gardens
- Moments from amenities and transport links in Wembley Park