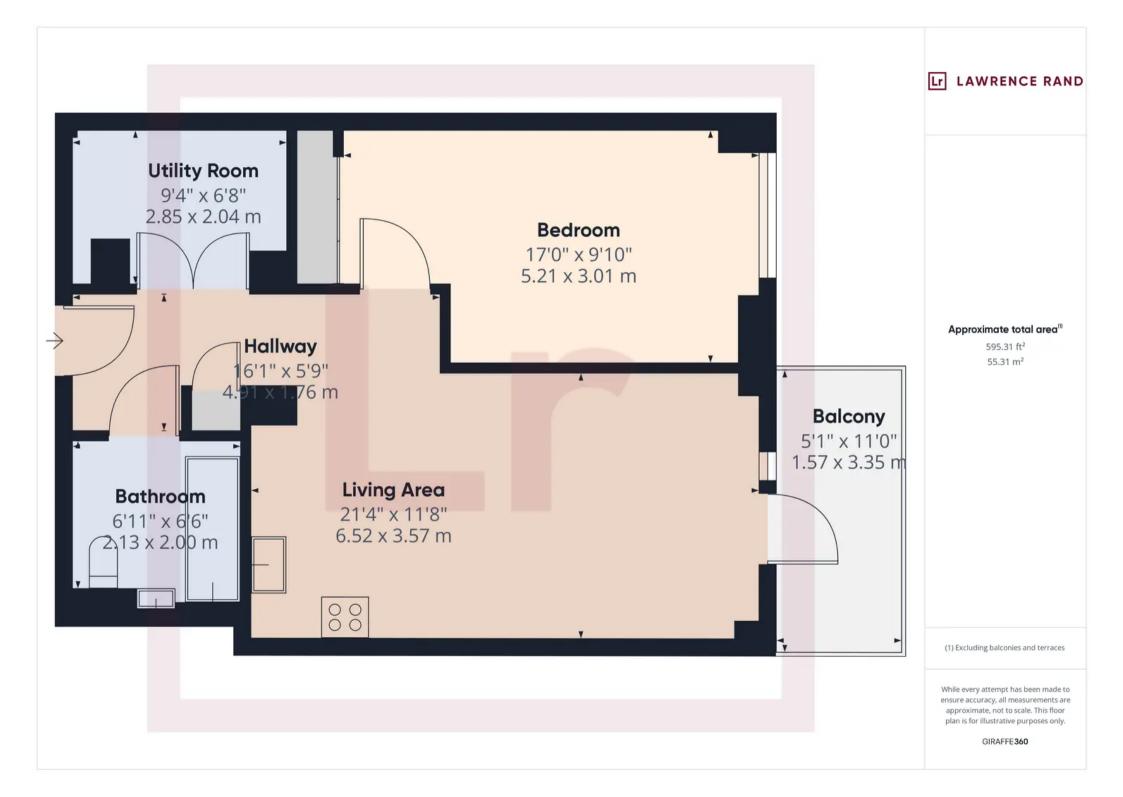

## Flat 34

Cambium House Palace Arts Way, Wembley

Urban oasis in Wembley Park with a modern one bedroom apartment featuring an open-plan kitchen, private balcony, gym, cinema room, concierge service, and landscaped gardens.

Conveniently located near amenities and transport links, offering both comfort and luxury for vibrant city living.

Council Tax band: C

Tenure: Leasehold

EPC Energy Efficiency Rating: B

EPC Environmental Impact Rating: A

- One Double Bedroom
- Open-plan fitted kitchen with space to dine
- Light and airy living space with balcony access
- Gym, concierge, cinema room and communal gardens
- Moments from amenities and transport links in Wembley Park