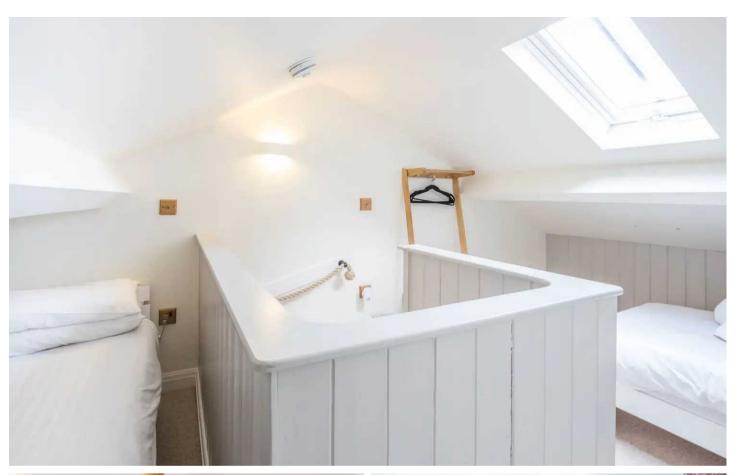

### BEDROOM

15' 9" x 10' 5" (4.79m x 3.17m)

Limited head height. Roof light, two column radiators, eaves storage.