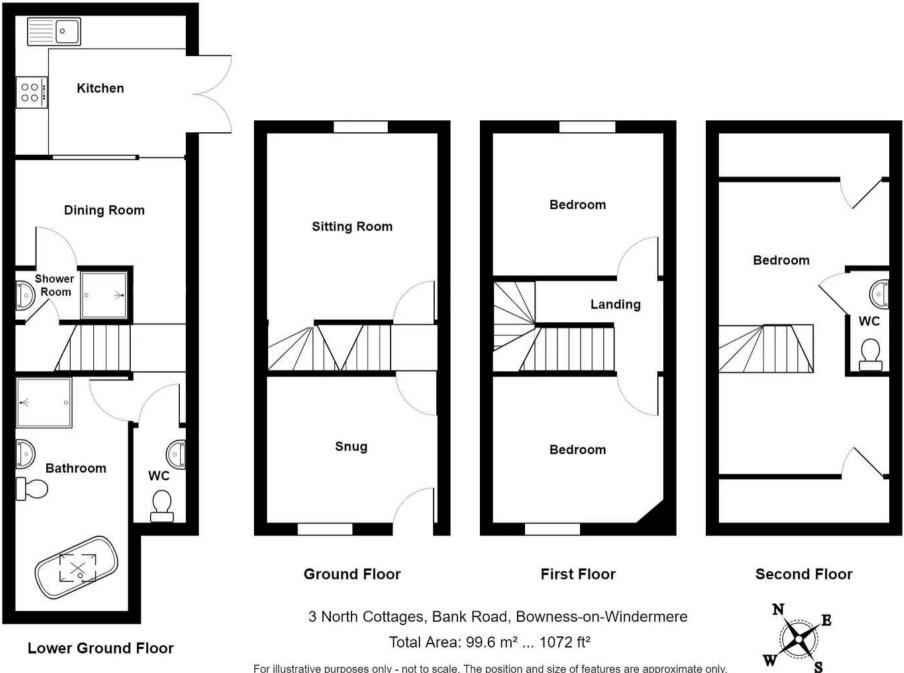

The well proportioned accommodation is laid over four floors and briefly comprises entrance hall/snug and sitting room to the ground floor, stunning kitchen diner, four piece bathroom, shower room and cloakroom to the lower ground floor. Two double bedrooms to the first floor and a further bedroom and cloakroom to the second floor.

#### **GROUND FLOOR**

#### SNUG/ENTRANCE HALL

10' 1" x 8' 6" (3.07m x 2.59m)

Entrance door, single glazed sash window, column radiator, wall lights, oak parquet flooring.

#### SITTING ROOM

11' 1" x 10' 0" (3.37m x 3.04m)

Single glazed sash window, column radiator, wall lights, oak parquet flooring.

#### LOWER GROUND FLOOR

#### KITCHEN/DINER

16' 2" x 9' 4" (4.92m x 2.84m)

Double glazed French doors, roof light, two column radiators, floor mounted feature radiator, wooden flooring, spotlights, feature lighting, gas central heating boiler. Excellent range of wall and base units with slate worktops, sink, electric oven and grill, electric hob with extractor/filter over, integrated appliances including fridge with freezer compartment, dishwasher, microwave, washing machine and tumble dryer.

#### **BATHROOM**

15' 0" x 6' 5" (4.57m x 1.95m)

Roof light, two towel radiators, four piece suite in white comprises W.C. with concealed cistern, wash hand basin to vanity with illuminated mirror, free standing bath shower mixer taps and shower cubicle with thermostatic shower, part tiled walls, tiled floor, extractor fan, shaver point, recessed spotlights.

#### **SHOWER ROOM**

6' 3" x 2' 7" (1.91m x 0.79m)

Towel radiator, two piece suite in white comprises wash hand basin to vanity with illuminated mirror and shower cubicle with electric shower, part tiled walls, extractor fan, recessed spotlights, built in storage cupboards.

#### CLOAKROOM

4' 8" x 2' 8" (1.42m x 0.82m)

Two piece suite in white comprises W.C. with concealed cistern and wash hand basin to vanity, tiled floor, extractor fan, recessed spotlights.

#### FIRST FLOOR LANDING

Dimensions: 5' 4" x 2' 10" (1.64m x 0.87m).

## BEDROOM

10' 2" x 8' 3" (3.10m x 2.52m)

Single glazed sash window, column radiator, wall lights.

## BEDROOM

10' 4" x 8' 6" (3.15m x 2.59m)

Single glazed sash window, column radiator.

## SECOND FLOOR

### BEDROOM

15' 9" x 10' 5" (4.79m x 3.17m)

Limited head height. Roof light, two column radiators, eaves storage.

## CLOAKROOM

5' 3" x 2' 4" (1.60m x 0.70m)

Two piece suite in white comprises W.C. with concealed cistern and wash hand basin to vanity, tiled floor, extractor fan, recessed spotlights.

**OUTSIDE:** There is a small patio to the front and parking for one vehicle opposite.