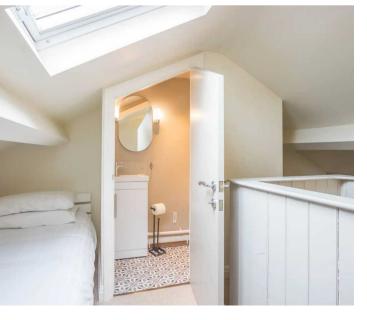

### BEDROOM

15' 9" x 10' 5" (4.79m x 3.17m)

Limited head height. Roof light, two column radiators, eaves storage.

## CLOAKROOM

5' 3" x 2' 4" (1.60m x 0.70m)

Two piece suite in white comprises W.C. with concealed cistern and wash hand basin to vanity, tiled floor, extractor fan, recessed spotlights.

**OUTSIDE:** There is a small patio to the front and parking for one vehicle opposite.