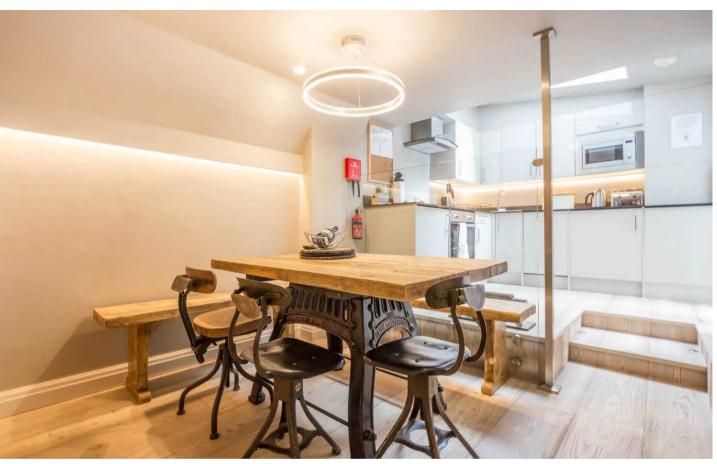

#### KITCHEN/DINER

16' 2" x 9' 4" (4.92m x 2.84m)

Double glazed French doors, roof light, two column radiators, floor mounted feature radiator, wooden flooring, spotlights, feature lighting, gas central heating boiler. Excellent range of wall and base units with slate worktops, sink, electric oven and grill, electric hob with extractor/filter over, integrated appliances including fridge with freezer compartment, dishwasher, microwave, washing machine and tumble dryer.