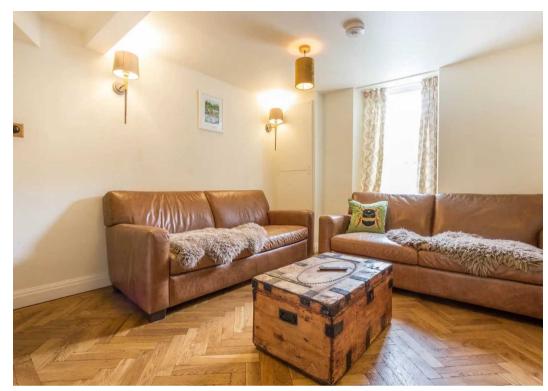

#### SITTING ROOM

11' 1" x 10' 0" (3.37m x 3.04m)

Single glazed sash window, column radiator, wall lights, oak parquet flooring.

#### SNUG/ENTRANCE HALL

10' 1" x 8' 6" (3.07m x 2.59m)

Entrance door, single glazed sash window, column radiator, wall lights, oak parquet flooring.