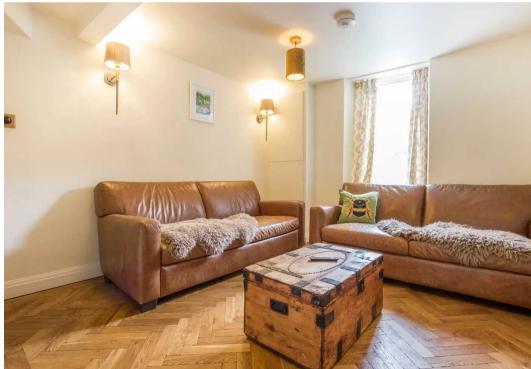

#### SITTING ROOM

11' 1" x 10' 0" (3.37m x 3.04m)

Single glazed sash window, column radiator, wall lights, oak parquet flooring.

#### SNUG/ENTRANCE HALL

10' 1" x 8' 6" (3.07m x 2.59m)

Entrance door, single glazed sash window, column radiator, wall lights, oak parquet flooring.