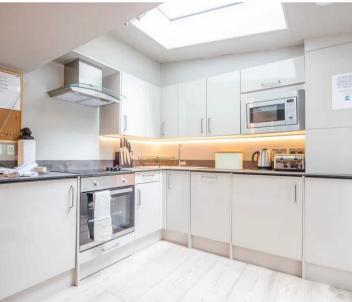

#### KITCHEN/DINER

16' 2" x 9' 4" (4.92m x 2.84m)

Double glazed French doors, roof light, two column radiators, floor mounted feature radiator, wooden flooring, spotlights, feature lighting, gas central heating boiler. Excellent range of wall and base units with slate worktops, sink, electric oven and grill, electric hob with extractor/filter over, integrated appliances including fridge with freezer compartment, dishwasher, microwave, washing machine and tumble dryer.