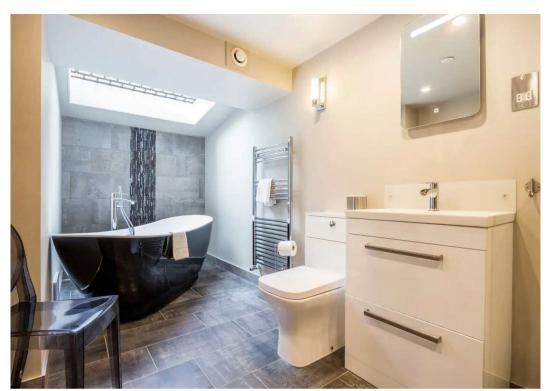

#### **BATHROOM**

15' 0" x 6' 5" (4.57m x 1.95m)

Roof light, two towel radiators, four piece suite in white comprises W.C. with concealed cistern, wash hand basin to vanity with illuminated mirror, free standing bath shower mixer taps and shower cubicle with thermostatic shower, part tiled walls, tiled floor, extractor fan, shaver point, recessed spotlights.