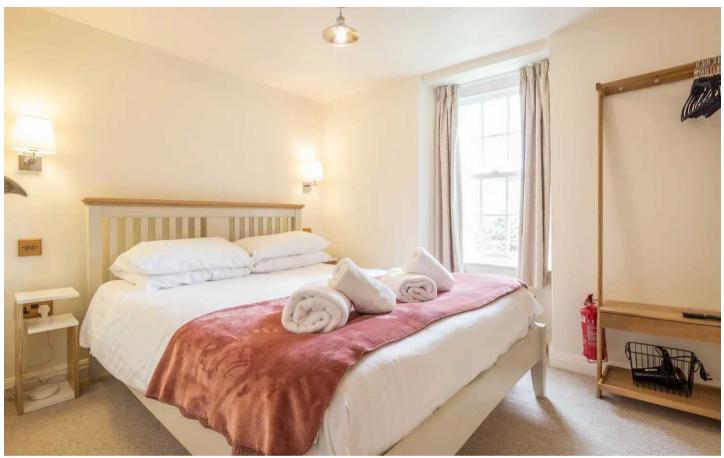

## BEDROOM

10' 2" x 8' 3" (3.10m x 2.52m)

Single glazed sash window, column radiator, wall lights.

## BEDROOM

10' 4" x 8' 6" (3.15m x 2.59m)

Single glazed sash window, column radiator.