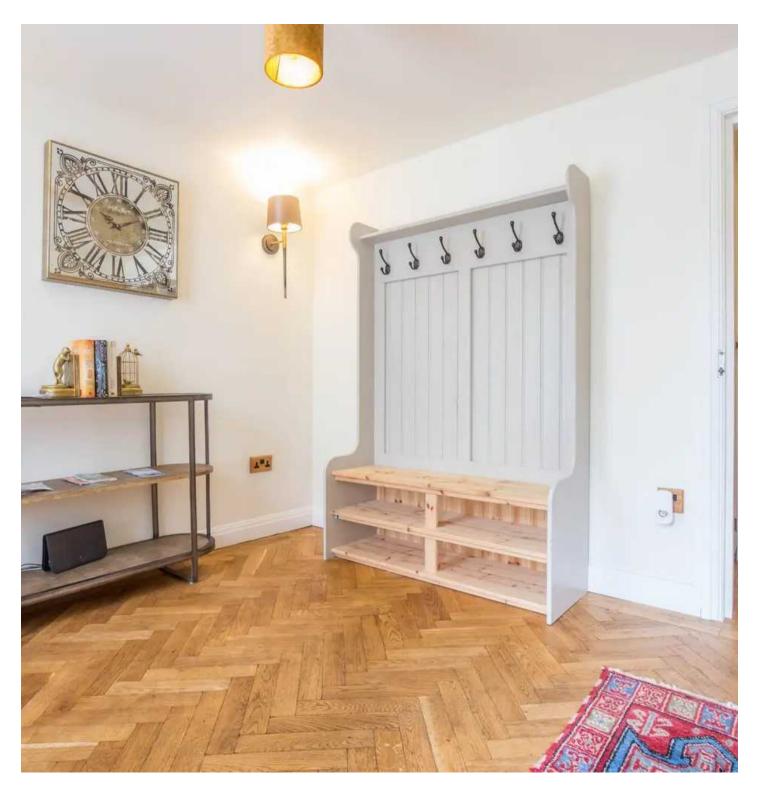

#### SNUG/ENTRANCE HALL

10' 1" x 8' 6" (3.07m x 2.59m)

Entrance door, single glazed sash window, column radiator, wall lights, oak parquet flooring.