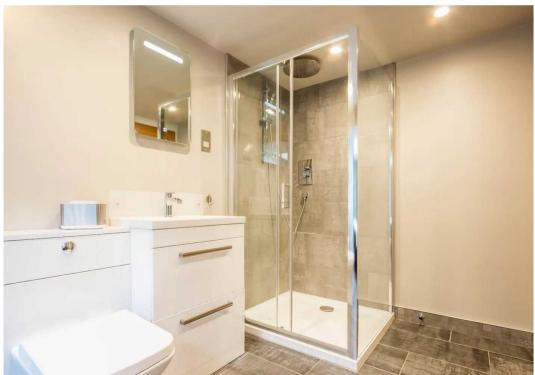

#### **SHOWER ROOM**

6' 3" x 2' 7" (1.91m x 0.79m)

Towel radiator, two piece suite in white comprises wash hand basin to vanity with illuminated mirror and shower cubicle with electric shower, part tiled walls, extractor fan, recessed spotlights, built in storage cupboards.