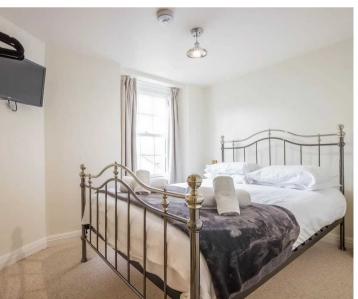

## BEDROOM

10' 2" x 8' 3" (3.10m x 2.52m)

Single glazed sash window, column radiator, wall lights.

## BEDROOM

10' 4" x 8' 6" (3.15m x 2.59m)

Single glazed sash window, column radiator.